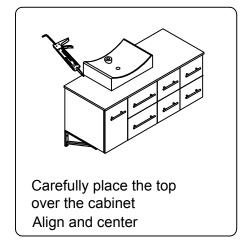

fer depending on purchase)













#### **INSTALLATION INSTRUCTIONS**

www.virtuusa.com

REV3.19.18

**SKU:** MS-430

# **REQUIRED TOOLS**







### DRAWER REMOVAL







### **REMOVAL**

- 1. Pull tabs toward center
- 2. Lift and pull drawer out

# **RE-INSTALL**

- 1. Align drawer hole with slider stud
- 2. Push tabs back in to secure

## **DOOR ADJUSTMENT**



Adjusts the door vertically



Adjusts the door horizontally



Adjusts the door forward and backwards



| INSTALLATION INSTRUCTIONS | www.virtuusa.com |
|---------------------------|------------------|
| SKU: MS-430               | REV3.19.18       |



**FULL SET** 



## **INSTALLATION INSTRUCTIONS**

www.virtuusa.com

**SKU: MS-430** REV3.19.18

#### **Mirror Installation**









#### **Cabinet Installation**