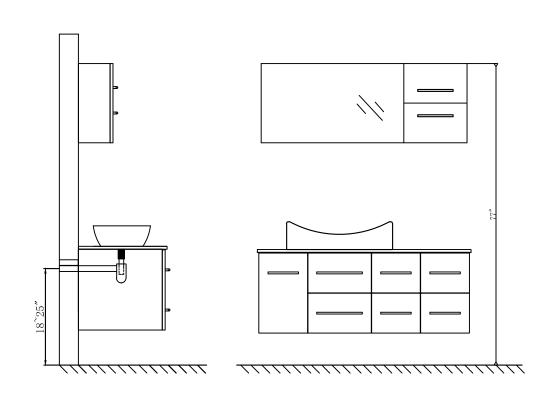

## **INSTALLATION INSTRUCTIONS**

www.virtuusa.com

**SKU:** MS-430

REV3.19.18

Prior to installation, please check the items you have received against the packing list. Report any missing items to your local dealer immediately.

Protect all surfaces from sharp objects, high heat sources, direct prolonged sunlight and chemical hazards.

Professional installation is recommended.



# PARTS LIST (may differ depending on purchase)













#### **INSTALLATION INSTRUCTIONS**

www.virtuusa.com

REV3.19.18

**SKU:** MS-430

# **REQUIRED TOOLS**







### DRAWER REMOVAL







### **REMOVAL**

- 1. Pull tabs toward center
- 2. Lift and pull drawer out

# **RE-INSTALL**

- 1. Align drawer hole with slider stud
- 2. Push tabs back in to secure

## **DOOR ADJUSTMENT**



Adjusts the door vertically



Adjusts the door horizontally



Adjusts the door forward and backwards



| INSTALLATION INSTRUCTIONS | www.virtuusa.com |
|---------------------------|------------------|
| SKU: MS-430               | REV3.19.18       |



**FULL SET** 



## **INSTALLATION INSTRUCTIONS**

www.virtuusa.com

**SKU: MS-430** REV3.19.18

#### **Mirror Installation**









#### **Cabinet