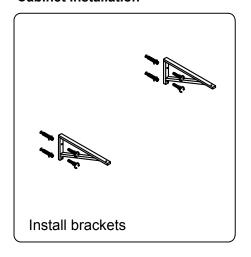

ay differ depending on purchase)













#### **INSTALLATION INSTRUCTIONS**

www.virtuusa.com

REV3.19.18

**SKU:** MS-430

# **REQUIRED TOOLS**







### DRAWER REMOVAL







### **REMOVAL**

- 1. Pull tabs toward center
- 2. Lift and pull drawer out

# **RE-INSTALL**

- 1. Align drawer hole with slider stud
- 2. Push tabs back in to secure

## **DOOR ADJUSTMENT**



Adjusts the door vertically



Adjusts the door horizontally



Adjusts the door forward and backwards



| INSTALLATION INSTRUCTIONS | www.virtuusa.com |
|---------------------------|------------------|
| SKU: MS-430               | REV3.19.18       |



**FULL SET** 



## **INSTALLATION INSTRUCTIONS**

www.virtuusa.com

**SKU: MS-430** REV3.19.18

#### **Mirror Installation**









#### **Cabinet Installation**