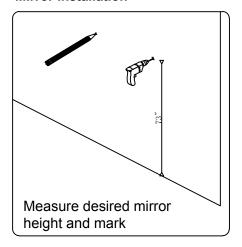

tion is recommended.



# PARTS LIST (may differ depending on purchase)













#### **INSTALLATION INSTRUCTIONS**

www.virtuusa.com

REV3.19.18

**SKU:** MS-430

# **REQUIRED TOOLS**







### DRAWER REMOVAL







### **REMOVAL**

- 1. Pull tabs toward center
- 2. Lift and pull drawer out

# **RE-INSTALL**

- 1. Align drawer hole with slider stud
- 2. Push tabs back in to secure

## **DOOR ADJUSTMENT**



Adjusts the door vertically



Adjusts the door horizontally



Adjusts the door forward and backwards



| INSTALLATION INSTRUCTIONS | www.virtuusa.com |
|---------------------------|------------------|
| SKU: MS-430               | REV3.19.18       |



**FULL SET** 



## **INSTALLATION INSTRUCTIONS**

www.virtuusa.com

**SKU: MS-430** REV3.19.18

#### **Mirror Installation**









#### **Cabinet Installation**