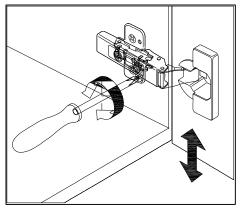

## **DOOR ADJUSTMENT**

Adjusts the door vertically

Adjusts the door horizontally

Adjusts the door forward and backwards

| INSTALLATION INSTRUCTIONS | www.virtuusa.com |
|---------------------------|------------------|
| SKU: MS-430               | REV3.19.18       |