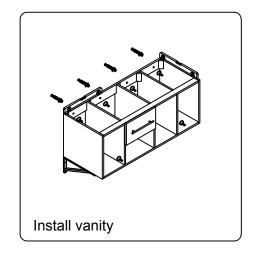

differ depending on purchase)













#### **INSTALLATION INSTRUCTIONS**

www.virtuusa.com

REV3.19.18

**SKU:** MS-430

# **REQUIRED TOOLS**







### DRAWER REMOVAL







### **REMOVAL**

- 1. Pull tabs toward center
- 2. Lift and pull drawer out

# **RE-INSTALL**

- 1. Align drawer hole with slider stud
- 2. Push tabs back in to secure

## **DOOR ADJUSTMENT**



Adjusts the door vertically



Adjusts the door horizontally



Adjusts the door forward and backwards



| INSTALLATION INSTRUCTIONS | www.virtuusa.com |
|---------------------------|------------------|
| SKU: MS-430               | REV3.19.18       |



**FULL SET** 



## **INSTALLATION INSTRUCTIONS**

www.virtuusa.com

**SKU: MS-430** REV3.19.18

#### **Mirror Installation**









#### **Cabinet Installation**