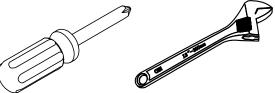

## **INSTALLATION INSTRUCTIONS**

www.virtuusa.com

**SKU:** MS-430

REV3.19.18

Prior to installation, please check the items you have received against the packing list. Report any missing items to your local dealer immediately.

Protect all surfaces from sharp objects, high heat sources, direct prolonged sunlight and chemical hazards.

Professional installation is recommended.



# PARTS LIST (may differ depending on purchase)













#### **INSTALLATION INSTRUCTIONS**

www.virtuusa.com

REV3.19.18

**SKU:** MS-430

# **REQUIRED TOOLS**







### DRAWER REMOVAL







### **REMOVAL**

- 1. Pull tabs toward center
- 2. Lift and pull drawer out

# **RE-INSTALL**

- 1. Align drawer hole with slider stud
- 2. Push tabs back in to secure

## **DOOR ADJUSTMENT**



Adjusts the door vertically



Adjusts the door horizontally



Adjusts the door forward and backwards



| INSTALLATION INSTRUCTIONS | www.virtuusa.com |
|---------------------------|------------------|
| SKU: MS-430               | REV3.19.18       |



**FULL SET** 



## **INSTALLATION INSTRUCTIONS**

www.virtuusa.com

**SKU: MS-430** REV3.19.18

#### **Mirror Installation**









#### **Cabinet Installation**