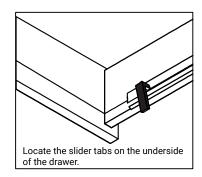

### **REMOVAL**

- 1. Pull tabs toward center
- 2. Lift and pull drawer out

# **RE-INSTALL**

- 1. Align drawer hole with slider stud
- 2. Push tabs back in to secure