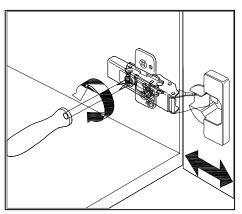

## **DOOR ADJUSTMENT**

Adjusts the door vertically

Adjusts the door horizontally

Adjusts the door forward and backwards

| INSTALLATION INSTRUCTIONS | www.virtuusa.com |
|---------------------------|------------------|
| SKU: MS-430               | REV3.19.18       |