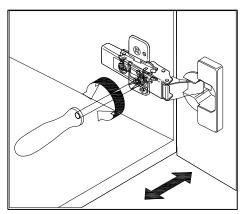

## **DOOR ADJUSTMENT**

Adjusts the door vertically

Adjusts the door horizontally

Adjusts the door forward and backwards

| INSTALLATION INSTRUCTIONS | www.virtuusa.com |
|---------------------------|------------------|
| SKU: MS-430               | REV3.19.18       |