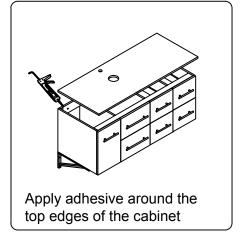

iffer depending on purchase)













#### **INSTALLATION INSTRUCTIONS**

www.virtuusa.com

REV3.19.18

**SKU:** MS-430

# **REQUIRED TOOLS**







### DRAWER REMOVAL







### **REMOVAL**

- 1. Pull tabs toward center
- 2. Lift and pull drawer out

# **RE-INSTALL**

- 1. Align drawer hole with slider stud
- 2. Push tabs back in to secure

## **DOOR ADJUSTMENT**



Adjusts the door vertically



Adjusts the door horizontally



Adjusts the door forward and backwards



| INSTALLATION INSTRUCTIONS | www.virtuusa.com |
|---------------------------|------------------|
| SKU: MS-430               | REV3.19.18       |



**FULL SET** 



## **INSTALLATION INSTRUCTIONS**

www.virtuusa.com

**SKU: MS-430** REV3.19.18

#### **Mirror Installation**









#### **Cabinet Installation**