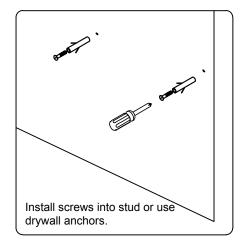

on is recommended.



# PARTS LIST (may differ depending on purchase)













#### **INSTALLATION INSTRUCTIONS**

www.virtuusa.com

REV3.19.18

**SKU:** MS-430

# **REQUIRED TOOLS**







### DRAWER REMOVAL







### **REMOVAL**

- 1. Pull tabs toward center
- 2. Lift and pull drawer out

# **RE-INSTALL**

- 1. Align drawer hole with slider stud
- 2. Push tabs back in to secure

## **DOOR ADJUSTMENT**



Adjusts the door vertically



Adjusts the door horizontally



Adjusts the door forward and backwards



| INSTALLATION INSTRUCTIONS | www.virtuusa.com |
|---------------------------|------------------|
| SKU: MS-430               | REV3.19.18       |



**FULL SET** 



## **INSTALLATION INSTRUCTIONS**

www.virtuusa.com

**SKU: MS-430** REV3.19.18

#### **Mirror Installation**









#### **Cabinet Installation**