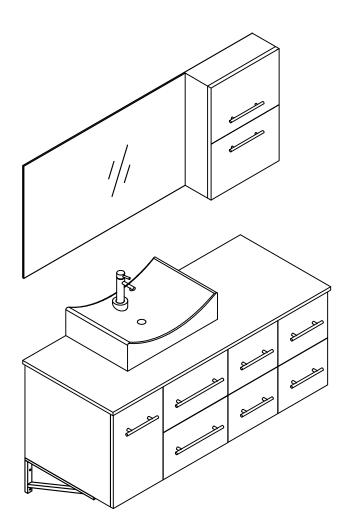

rotect all surfaces from sharp objects, high heat sources, direct prolonged sunlight and chemical hazards.

Professional installation is recommended.



# PARTS LIST (may differ depending on purchase)













#### **INSTALLATION INSTRUCTIONS**

www.virtuusa.com

REV3.19.18

**SKU:** MS-430

# **REQUIRED TOOLS**







### DRAWER REMOVAL







### **REMOVAL**

- 1. Pull tabs toward center
- 2. Lift and pull drawer out

# **RE-INSTALL**

- 1. Align drawer hole with slider stud
- 2. Push tabs back in to secure

## **DOOR ADJUSTMENT**



Adjusts the door vertically



Adjusts the door horizontally



Adjusts the door forward and backwards



| INSTALLATION INSTRUCTIONS | www.virtuusa.com |
|---------------------------|------------------|
| SKU: MS-430               | REV3.19.18       |



**FULL SET** 



## **INSTALLATION INSTRUCTIONS**

www.virtuusa.com

**SKU: MS-430** REV3.19.18

#### **Mirror Installation**









#### **Cabinet Installation**