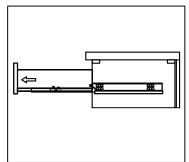

### **REMOVAL**

- 1. Pull tabs toward center
- 2. Lift and pull drawer out

# **RE-INSTALL**

- 1. Align drawer hole with slider stud
- 2. Push tabs back in to secure