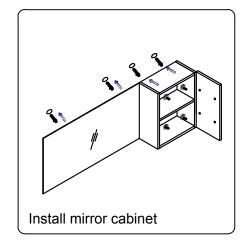

is recommended.



# PARTS LIST (may differ depending on purchase)













#### **INSTALLATION INSTRUCTIONS**

www.virtuusa.com

REV3.19.18

**SKU:** MS-430

# **REQUIRED TOOLS**







### DRAWER REMOVAL







### **REMOVAL**

- 1. Pull tabs toward center
- 2. Lift and pull drawer out

# **RE-INSTALL**

- 1. Align drawer hole with slider stud
- 2. Push tabs back in to secure

## **DOOR ADJUSTMENT**



Adjusts the door vertically



Adjusts the door horizontally



Adjusts the door forward and backwards



| INSTALLATION INSTRUCTIONS | www.virtuusa.com |
|---------------------------|------------------|
| SKU: MS-430               | REV3.19.18       |



**FULL SET** 



## **INSTALLATION INSTRUCTIONS**

www.virtuusa.com

**SKU: MS-430** REV3.19.18

#### **Mirror Installation**









#### **Cabinet Installation**