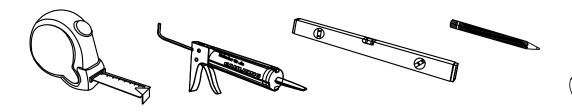

## **INSTALLATION INSTRUCTIONS**

www.virtuusa.com

**SKU:** MS-430

REV3.19.18

Prior to installation, please check the items you have received against the packing list. Report any missing items to your local dealer immediately.

Protect all surfaces from sharp objects, high heat sources, direct prolonged sunlight and chemical hazards.

Professional installation is recommended.



# PARTS LIST (may differ depending on purchase)













#### **INSTALLATION INSTRUCTIONS**

www.virtuusa.com

REV3.19.18

**SKU:** MS-430

# **REQUIRED TOOLS**







### DRAWER REMOVAL







### **REMOVAL**

- 1. Pull tabs toward center
- 2. Lift and pull drawer out

# **RE-INSTALL**

- 1. Align drawer hole with slider stud
- 2. Push tabs back in to secure

## **DOOR ADJUSTMENT**



Adjusts the door vertically



Adjusts the door horizontally



Adjusts the door forward and backwards



| INSTALLATION INSTRUCTIONS | www.virtuusa.com |
|---------------------------|------------------|
| SKU: MS-430               | REV3.19.18       |



**FULL SET** 



## **INSTALLATION INSTRUCTIONS**

www.virtuusa.com

**SKU: MS-430** REV3.19.18

#### **Mirror Installation**









#### **Cabinet Installation**