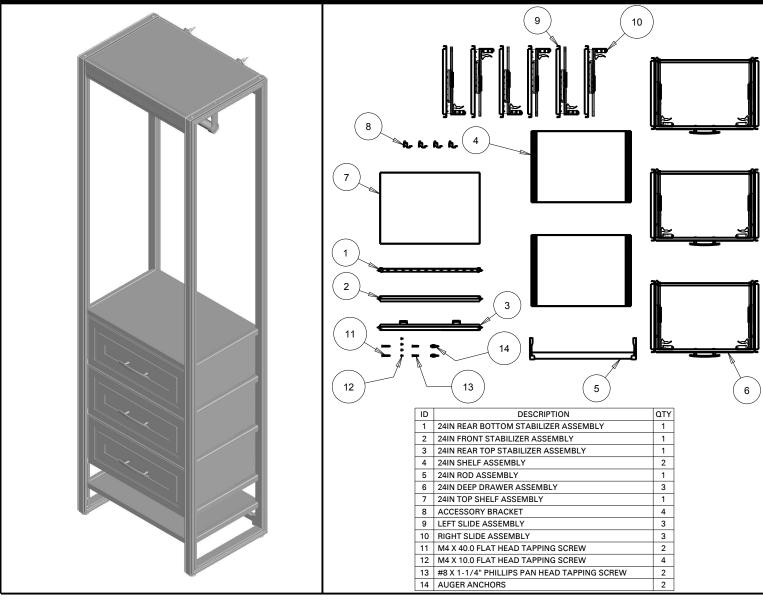

#### THREE DRAWER KIT

**QTY**: 1

MATERIALS: Engineered Wood drawer boxes with soft-close undermount slides.

Aluminum hanging bars with Nylon brackets. Powder Coated Steel shelf supports.

Engineered Wood shelves with Paper Coated Surface.

**DIMENSIONS:** Assembled closet organization system is 113-3/4 in. wide x 16-3/4 in. deep x 83.5 in. tall.

**INSTALLATION:** Detailed Instructions and Hardware Included for Easy Installation.

UNIQUE FEATURE: Drawer Pulls with a CTC measurement of 3-3/4 in. (96 mm) included in satin nickel finish

to complement the timeless design of the closet system