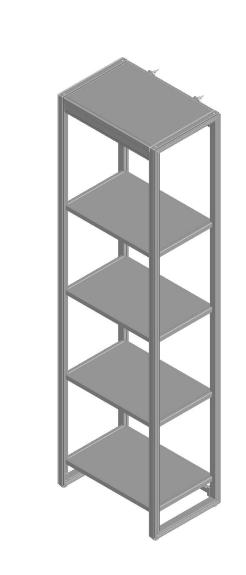

**QTY**: 1

MATERIALS: Powder Coated Steel shelf supports. Engineered Wood shelves with Paper Coated Surface.

**DIMENSIONS:** Assembled closet organization system is 113-3/4 in. wide x 16-3/4 in. deep x 83.5 in. tall.

**INSTALLATION:** Detailed Instructions and Hardware Included for Easy Installation.

UNIQUE FEATURE: Dynamic customization allows you to move anything, anywhere at any time for the

ultimate in customization in your closet.