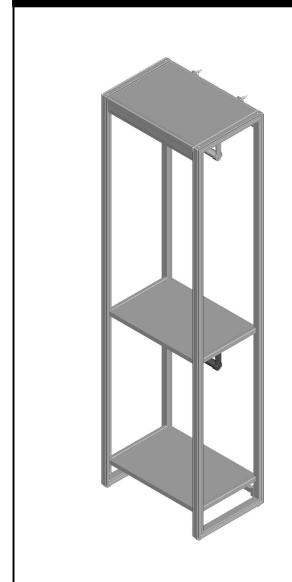

#### TWO HANGING BAR KIT

**QTY**: 2

MATERIALS: Aluminum hanging bars with Nylon brackets. Powder Coated Steel shelf supports.

Engineered Wood shelves with Paper Coated Surface.

**DIMENSIONS:** Assembled closet organization system is 113-3/4 in. wide x 16-3/4 in. deep x 83.5 in. tall.

INSTALLATION: Detailed Instructions and Hardware Included for Easy Installation.

UNIQUE FEATURE: Need more storage? Our complementing accessories work within the closet system

for an easy addition to help optimize your storage space.