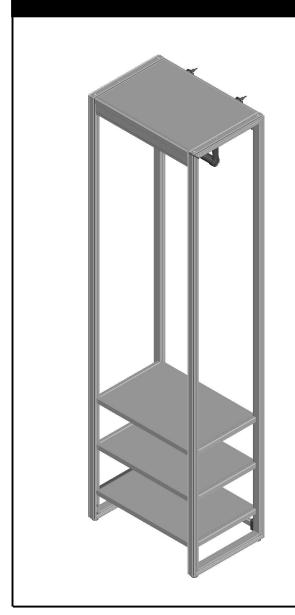

FOUR SLIDE SHELF AND HANGING BAR KIT

**QTY**: 1

MATERIALS: Aluminum hanging bars with Nylon brackets. Powder Coated Steel shelf supports.

Engineered Wood shelves with Paper Coated Surface.

**DIMENSIONS:** Assembled closet organization system is 113-3/4 in. wide x 16-3/4 in. deep x 83.5 in. tall.

INSTALLATION: Detailed Instructions and Hardware Included for Easy Installation.

UNIQUE FEATURE: Allows for long hanging space and small item storage.