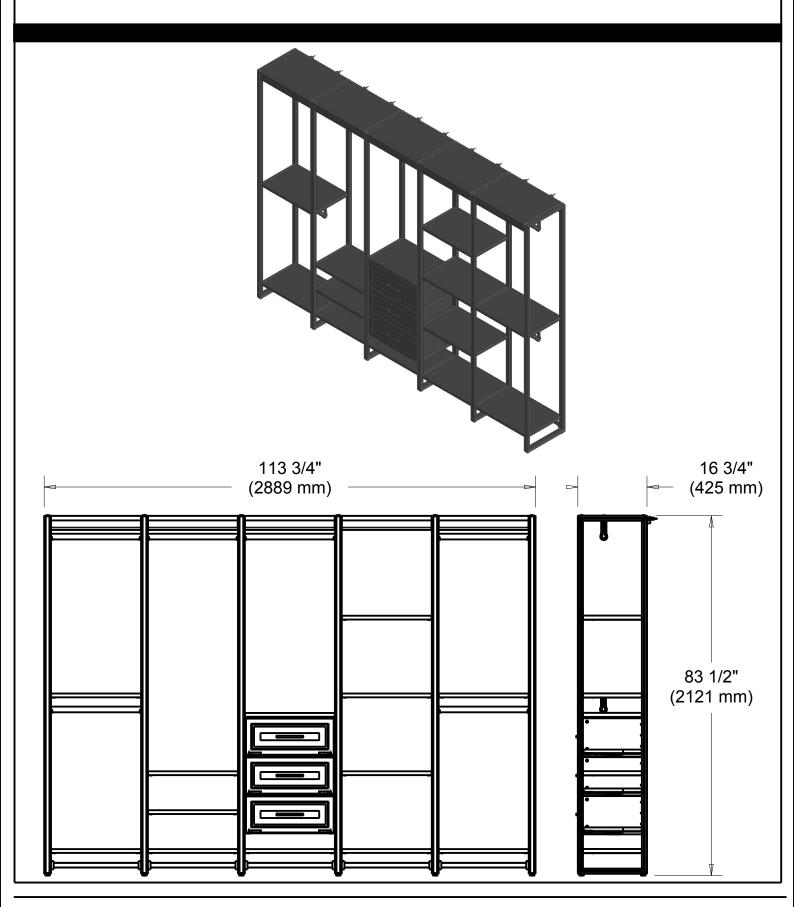

#### **ALUMINUM VERTICAL KITS**

QTY: 6

MATERIALS: Powder Coated Aluminum Frame and Glass Filled Nylon Corners

**DIMENSIONS:** Assembled closet organization system is 113-3/4 in. wide x 16-3/4 in. deep x 83.5 in. tall.

INSTALLATION: Detailed Instructions and Hardware Included for Easy Installation.

UNIQUE FEATURE: Smart customization with bracket locations every 4.5 in. to offer the maximum customizability

and optimize space in the closet

#### THREE DRAWER KIT

**QTY**: 1

MATERIALS: Engineered Wood drawer boxes with soft-close undermount slides.

Aluminum hanging bars with Nylon brackets. Powder Coated Steel shelf supports.

Engineered Wood shelves with Paper Coated Surface.

**DIMENSIONS:** Assembled closet organization system is 113-3/4 in. wide x 16-3/4 in. deep x 83.5 in. tall.

**INSTALLATION:** Detailed Instructions and Hardware Included for Easy Installation.

UNIQUE FEATURE: Drawer Pulls with a CTC measurement of 3-3/4 in. (96 mm) included in satin nickel finish

to complement the timeless design of the closet system