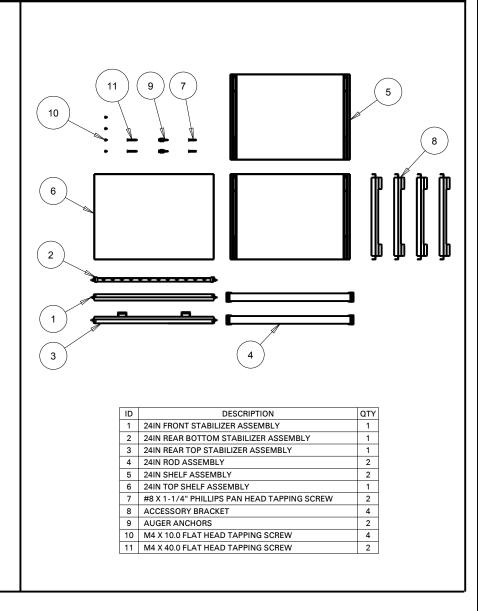

#### FIVE SLIDING SHELF KIT

| ID | DESCRIPTION                                 | QTY |
|----|---------------------------------------------|-----|
| 1  | 24IN FRONT STABILIZER ASSEMBLY              | 1   |
| 2  | 24IN REAR TOP STABILIZER ASSEMBLY           | 1   |
| 3  | 24IN SHELF ASSEMBLY                         | 4   |
| 4  | 24IN REAR BOTTOM STABILIZER ASSEMBLY        | 1   |
| 5  | 24IN TOP SHELF ASSEMBLY                     | 1   |
| 6  | #8 X 1-1/4" PHILLIPS PAN HEAD TAPPING SCREW | 2   |
| 7  | ACCESSORY BRACKET                           | 8   |
| 8  | AUGER ANCHORS                               | 2   |