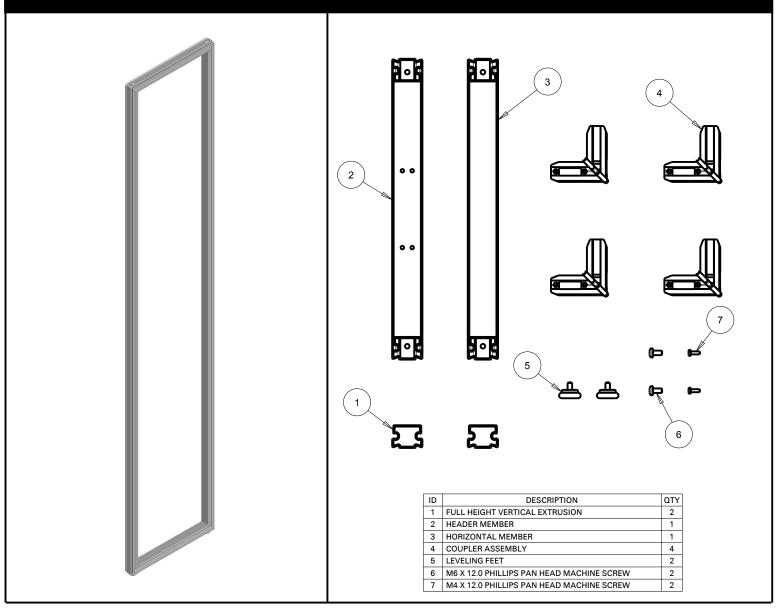

#### **ALUMINUM VERTICAL KITS**

QTY: 6

MATERIALS: Powder Coated Aluminum Frame and Glass Filled Nylon Corners

**DIMENSIONS:** Assembled closet organization system is 113-3/4 in. wide x 16-3/4 in. deep x 83.5 in. tall.

INSTALLATION: Detailed Instructions and Hardware Included for Easy Installation.

UNIQUE FEATURE: Smart customization with bracket locations every 4.5 in. to offer the maximum customizability

and optimize space in the closet