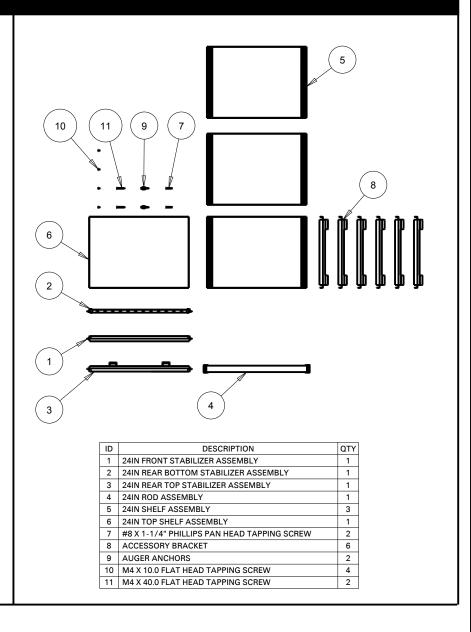

#### FIVE SLIDING SHELF KIT

| ID | DESCRIPTION                                 | QTY |
|----|---------------------------------------------|-----|
| 1  | 24IN FRONT STABILIZER ASSEMBLY              | 1   |
| 2  | 24IN REAR TOP STABILIZER ASSEMBLY           | 1   |
| 3  | 24IN SHELF ASSEMBLY                         | 4   |
| 4  | 24IN REAR BOTTOM STABILIZER ASSEMBLY        | 1   |
| 5  | 24IN TOP SHELF ASSEMBLY                     | 1   |
| 6  | #8 X 1-1/4" PHILLIPS PAN HEAD TAPPING SCREW | 2   |
| 7  | ACCESSORY BRACKET                           | 8   |
| 8  | AUGER ANCHORS                               | 2   |