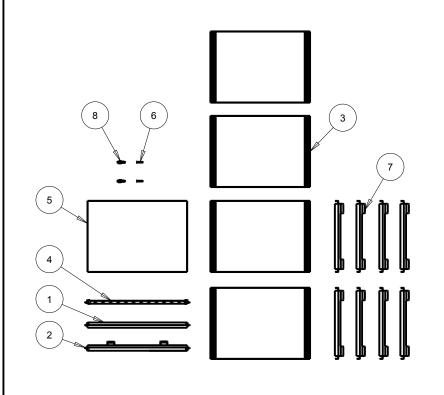

#### FIVE SLIDING SHELF KIT

| ID | DESCRIPTION                                 | QTY |
|----|---------------------------------------------|-----|
| 1  | 24IN FRONT STABILIZER ASSEMBLY              | 1   |
| 2  | 24IN REAR TOP STABILIZER ASSEMBLY           | 1   |
| 3  | 24IN SHELF ASSEMBLY                         | 4   |
| 4  | 24IN REAR BOTTOM STABILIZER ASSEMBLY        | 1   |
| 5  | 24IN TOP SHELF ASSEMBLY                     | 1   |
| 6  | #8 X 1-1/4" PHILLIPS PAN HEAD TAPPING SCREW | 2   |
| 7  | ACCESSORY BRACKET                           | 8   |
| 8  | AUGER ANCHORS                               | 2   |