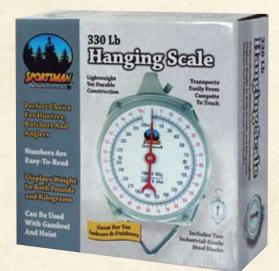

Great For Use Indoors & Outdoors

Lightweight Yet Durable Construction

## **Numbers Are Easy-To-Read**

- Displays Weight In Both Pounds and Kilograms.
- Includes Two Industrial-Grade Steel Hooks.
- Transports Easily From Campsite To Truck.

| Item No.                                                                                    | UPC             | Case Wt. | Cubic Ft. | Case Qty. | Pallet |
|---------------------------------------------------------------------------------------------|-----------------|----------|-----------|-----------|--------|
| MS330                                                                                       | 0 27077 06587 9 | 33.0     | 0.90      | 24/12     | 144    |
| 1220 North Price Road / St. Louis, MO 63132 / Toll Free - 800.568.6657 / Fax - 636.537.1055 |                 |          |           |           |        |