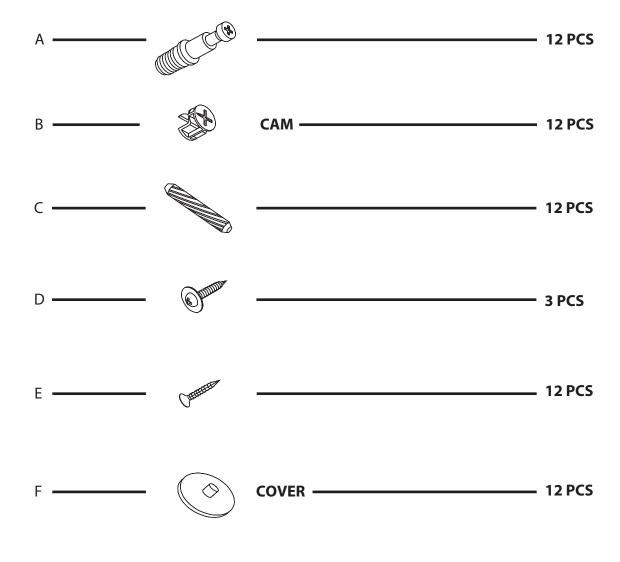

## north beam "

Please check contents before assembly. If any items are missing or damaged, do not take the unit back to the store. Call (775) 629-5029 or email: service@merryproducts.com for customer service and we will save you time by correcting any problems directly for you.