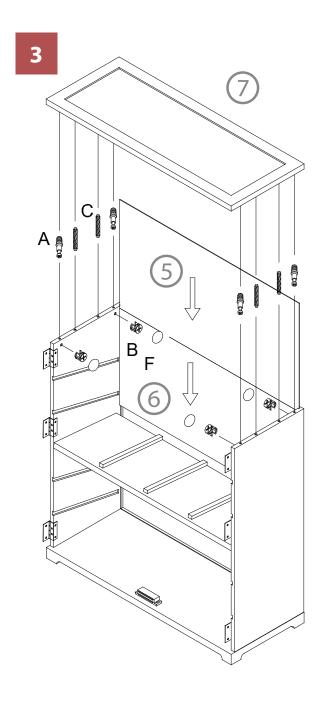

## north beam "

Please check contents before assembly. If any items are missing or damaged, do not take the unit back to the store. Call (775) 629-5029 or email: service@merryproducts.com for customer service and we will save you time by correcting any problems directly for you.