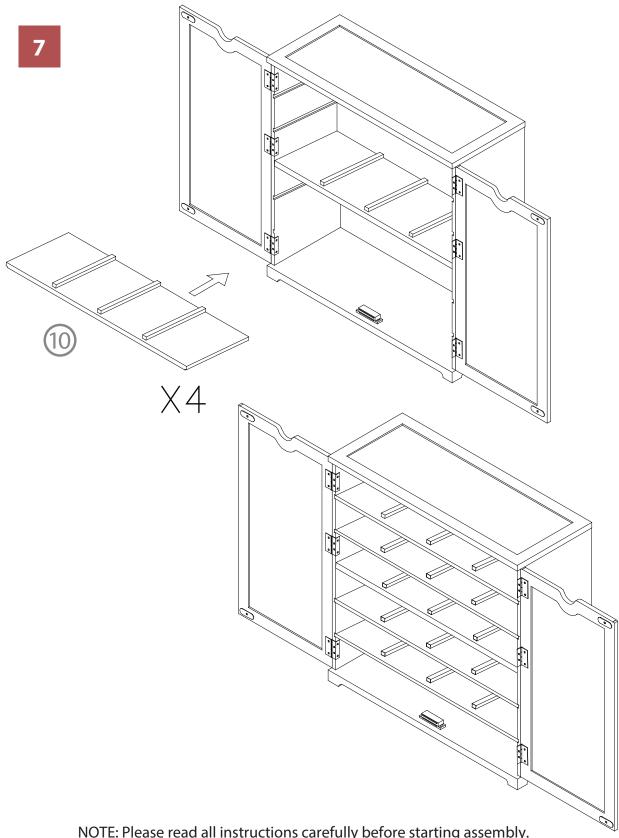

- To clean panels, use clean water on a damp cloth.
- When assembling northbeam™ SIX TIER WOODEN SHOE DRESSER, please handle all the panels and/or hardware with care to avoid any possibilities of damages and/or injuries.