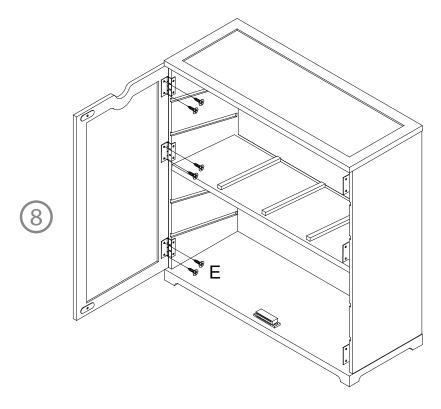

## north beam "

Please check contents before assembly. If any items are missing or damaged, do not take the unit back to the store. Call (775) 629-5029 or email: service@merryproducts.com for customer service and we will save you time by correcting any problems directly for you.