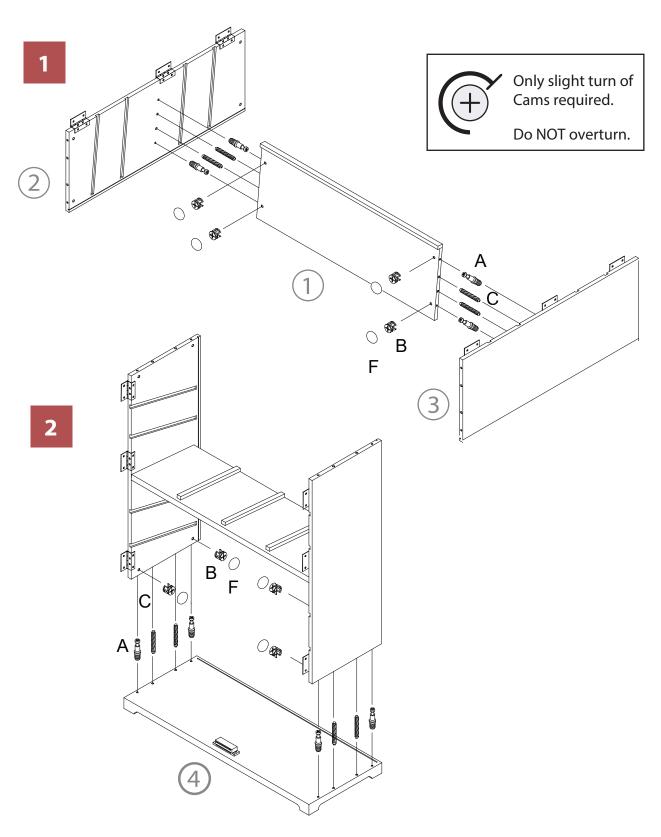

## north beam "

Please check contents before assembly. If any items are missing or damaged, do not take the unit back to the store. Call (775) 629-5029 or email: service@merryproducts.com for customer service and we will save you time by correcting any problems directly for you.