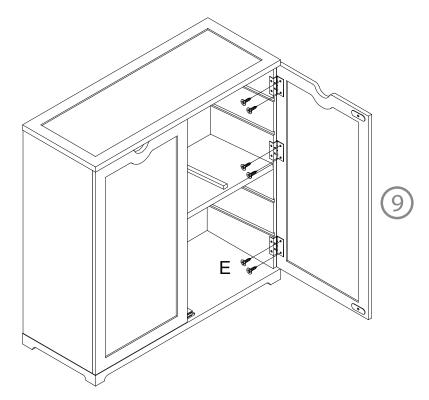

- To clean panels, use clean water on a damp cloth.
- When assembling northbeam™ SIX TIER WOODEN SHOE DRESSER, please handle all the panels and/or hardware with care to avoid any possibilities of damages and/or injuries.