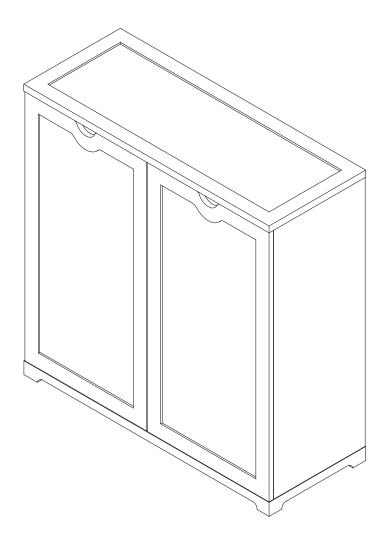

## **CARE INSTRUCTIONS**

Thank you for choosing northbeam™ SIX TIER WOODEN SHOE DRESSER. With little care and maintenance, the northbeam™ SIX TIER WOODEN SHOE DRESSER will provide you with comfort and enjoyment for many years to come!