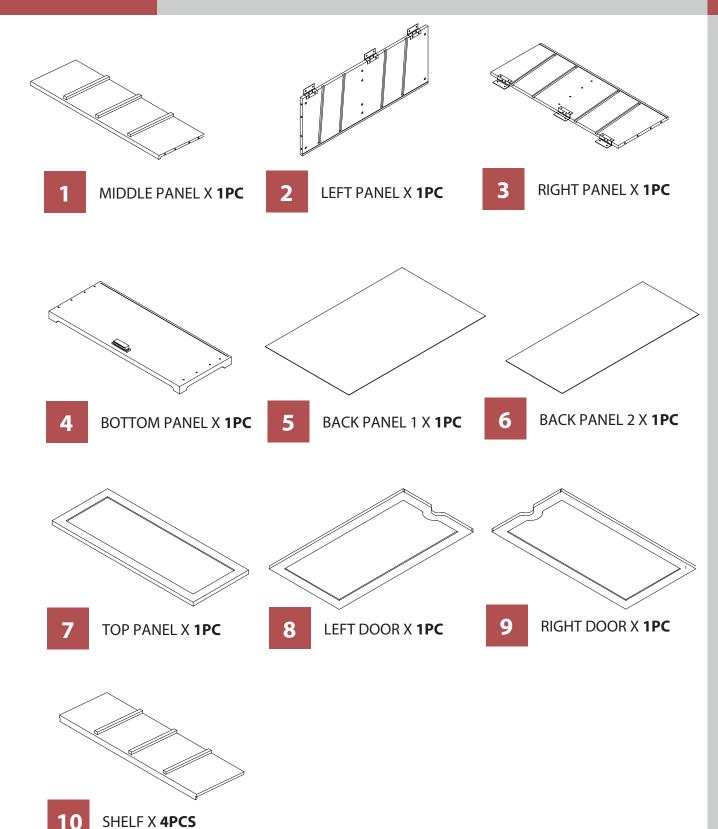

## north beam "

PARTS

5

6

## north beam "

Please check contents before assembly. If any items are missing or damaged, do not take the unit back to the store. Call (775) 629-5029 or email: service@merryproducts.com for customer service and we will save you time by correcting any problems directly for you.