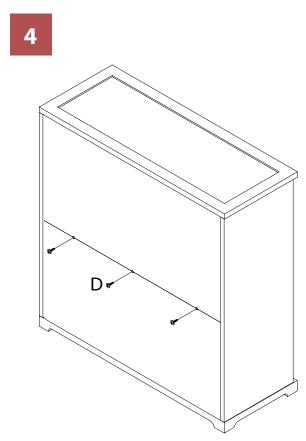

## north beam "

Please check contents before assembly. If any items are missing or damaged, do not take the unit back to the store. Call (775) 629-5029 or email: service@merryproducts.com for customer service and we will save you time by correcting any problems directly for you.