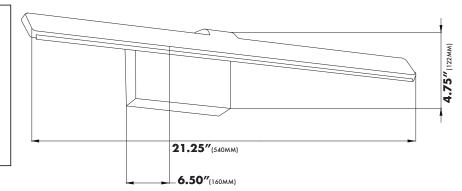

## MODEL#VMW11400 DIMENSIONS

OVERALL: 21.25"x6.5"x4.75"(540MMx160MMx122MM)

THE MEASUREMENTS ARE ROUNDED TO THE NEAREST 1/4"