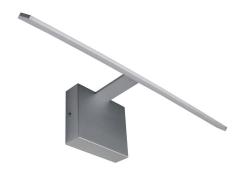

## **FEATURES**

- Aluminum Body / Acrylic Prismatic Lens
- 760 Lumens
- 13 Watts / 120 Volts / >80 CRI
- 3000 Kelvin Color Temperature
- Dimmable LED (15% 100%) with ELV Electric Low Voltage Dimmers
- Damp Rated

## MODEL#VMW11400 DIMENSIONS

OVERALL: 21.25"x6.5"x4.75"(540MMx160MMx122MM)

THE MEASUREMENTS ARE ROUNDED TO THE NEAREST 1/4"