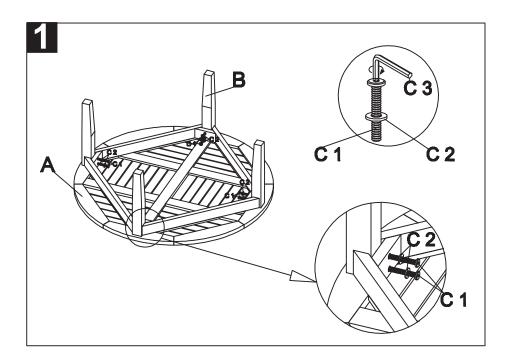

Step 1: attach the leg (B) to the top (A) by using washer (C2) and Allen Bolt (C1) as shown on the picture. Tighten all legs by using the Allen Key (C3).