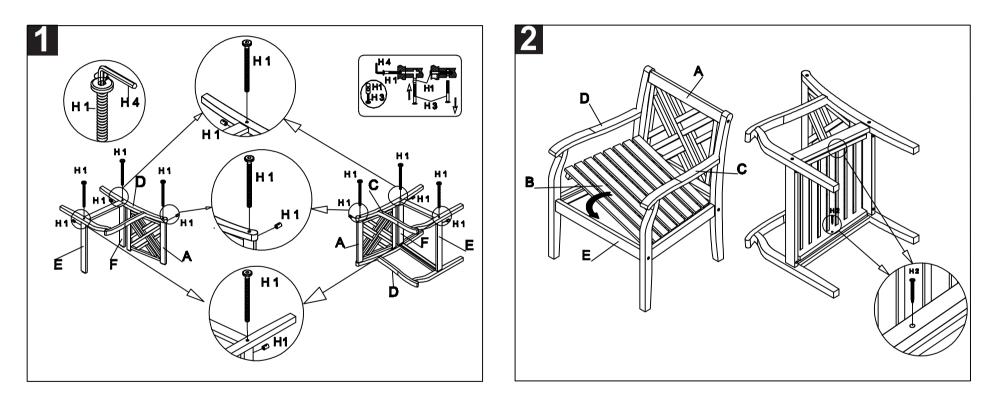

Step 1: attach right side (D) to the back (A). Then attach support L (E) and support S (F) to the right side (C) as shown on the picture by using the Allen Bolt (H1) and tighten with the Allen Key (H4). Continue with the left side (C) in the same way. Make sure to tighten all bolts (H1) before you continue with step 2. Step 2: put the seat (B) inside the chair as shown on the picture and use the screws (H2) to attach it to the chair by using a screwdriver .