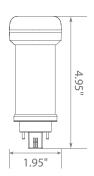

). Enjoy features such as: instant on, shatter resistance, and mercury free.







**Estimated Energy Cost:** 

\$1.68 per year





# Specifications

| Input Power | Input Voltage | Lumen Output | Beam Angle | Center Beam | ССТ    |
|-------------|---------------|--------------|------------|-------------|--------|
| 14 W        | AC100-277V    | 1100 lm      | 150°       | NA cd       | 3000 K |

| CRI | Luminous Efficacy | Power Factor | Input Current | Base/Cap     | Lamp Lifespan |
|-----|-------------------|--------------|---------------|--------------|---------------|
| 80  | 78 lm/W           | 0.9          | NA A          | G24q-3/GX24q | 50,000 Hrs.   |

### **Product Features**

Non-Dimmable



Instant-On/Off



Mercury Free



**Energy Efficient** 

### **Product Dimensions**



# **Product Photometric Data**