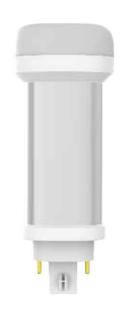

# **Product Description**

**LED** EPL-1100v delivers superior brightness, valuable energy savings and long lasting performance. This vertical LED PL Light is ideal for task lighting due to its uniform \*soft white light (3000K). Enjoy features such as: instant on, shatter resistance, and mercury free.