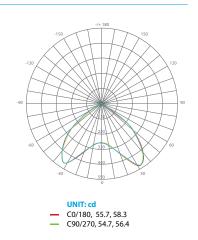

on, shatter resistance, and mercury free.







**Estimated Energy Cost:** 

\$1.68 per year





# Specifications

| Input Power | Input Voltage | Lumen Output | Beam Angle | Center Beam | ССТ    |
|-------------|---------------|--------------|------------|-------------|--------|
| 14 W        | AC100-277V    | 1100 lm      | 150°       | NA cd       | 3000 K |

| CRI | Luminous Efficacy | Power Factor | Input Current | Base/Cap     | Lamp Lifespan |
|-----|-------------------|--------------|---------------|--------------|---------------|
| 80  | 78 lm/W           | 0.9          | NA A          | G24q-3/GX24q | 50,000 Hrs.   |

### **Product Features**

Non-Dimmable



Instant-On/Off



Mercury Free



**Energy Efficient** 

### **Product Dimensions**



# **Product Photometric Data**