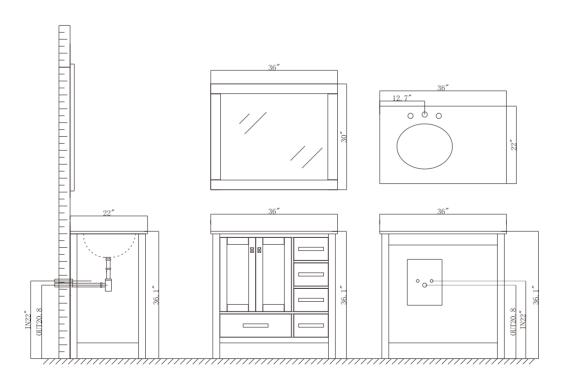

Please check your product packaging to make sure the included accessories are in the "list of standard accessories". If any parts are missing, please contact your local dealer immediately.

- Do not allow any sharp objects to come in contact with the cabinet, as it will scratch the surface.
- Continuous and prolonged exposure to direct sunlight may cause discoloration to the wood.
- Do not put any hot appliances directly on or near the cabinet.
- Please avoid using cleaning products that contain bleach or ammonia.
- Wood surfaces should only be cleaned with wood care products such as soapy water or furniture polish.



MODEL: 723036

## **INSTALLATION**



## MAIN BODY PARTS







## **INSTALLATION PARTS**





## INSTALLATION INSTRUCTIONS