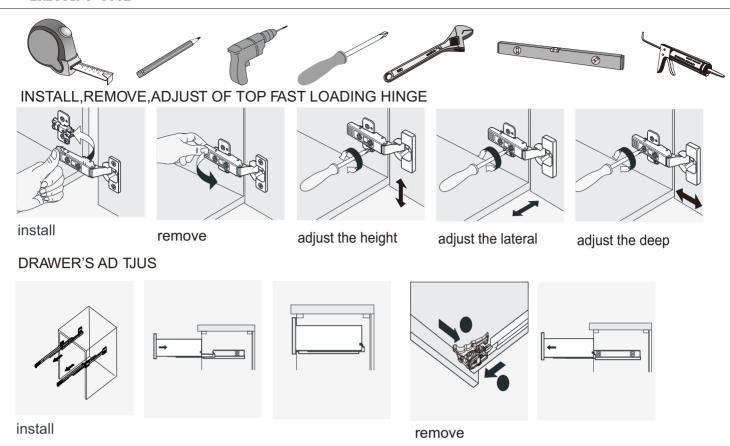

Please check your product packaging to make sure the included accessories are in the "list of standard accessories". If any parts are missing, please contact your local dealer immediately.

- Do not allow any sharp objects to come in contact with the cabinet, as it will scratch the surface.
- Continuous and prolonged exposure to direct sunlight may cause discoloration to the wood.
- Do not put any hot appliances directly on or near the cabinet.
- Please avoid using cleaning products that contain bleach or ammonia.
- Wood surfaces should only be cleaned with wood care products such as soapy water or furniture polish.



MODEL: 723036

## **INSTALLATION**



## MAIN BODY PARTS







## **INSTALLATION PARTS**





## INSTALLATION INSTRUCTIONS