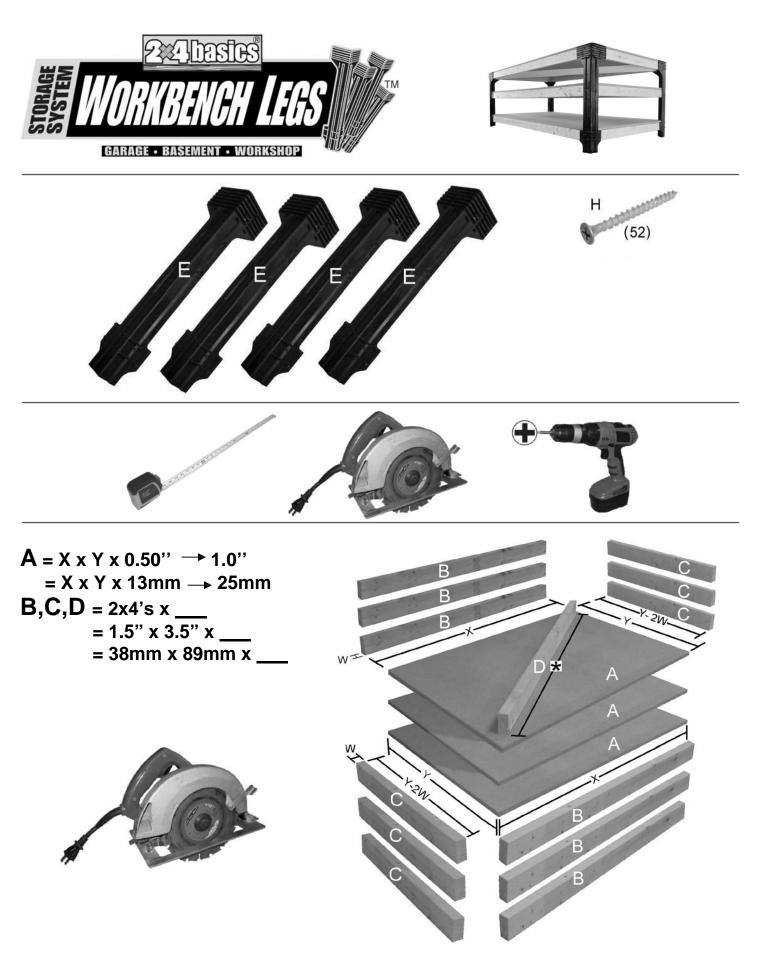

\* This diagonally placed 2x4 helps support the worktop. It is best cut to fit, but the length can be calculated as:

 $(\vee ((length - 3'')^2 + (width - 3'')^2)) - 1.25''$ 

2-Year Limited Warranty for this 2x4basics product purchased for normal household use. F3 Brands, LLC warrants this product to the original purchaser of a F3 Brands product that it will be free from defects in material and workmanship for a period of 2 years from the date of purchase. F3 Brands, LLC will repair, replace, or refund the purchase price of the product, at the option of F3 Brands, upon return of the product and the original receipt. In the US, this warranty gives you specific legal rights that may vary from state to state.