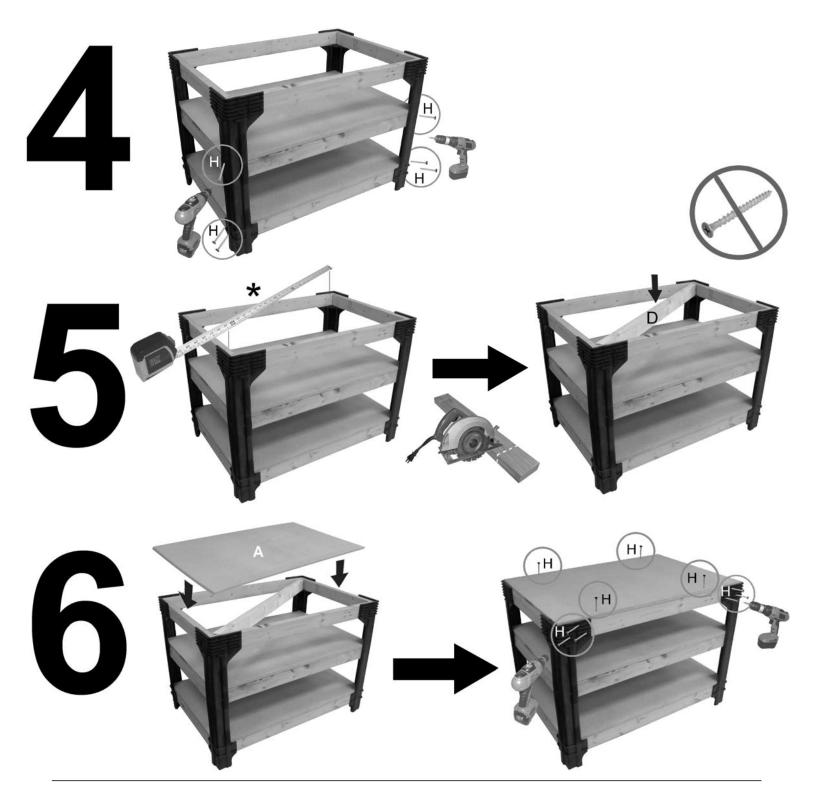

\* This diagonally placed 2x4 helps support the worktop. It is best cut to fit, but the length can be calculated as:

 $(\vee ((length - 3'')^2 + (width - 3'')^2)) - 1.25''$ 

2-Year Limited Warranty for this 2x4basics product purchased for normal household use. F3 Brands, LLC warrants this product to the original purchaser of a F3 Brands product that it will be free from defects in material and workmanship for a period of 2 years from the date of purchase. F3 Brands, LLC will repair, replace, or refund the purchase price of the product, at the option of F3 Brands, upon return of the product and the original receipt. In the US, this warranty gives you specific legal rights that may vary from state to state.