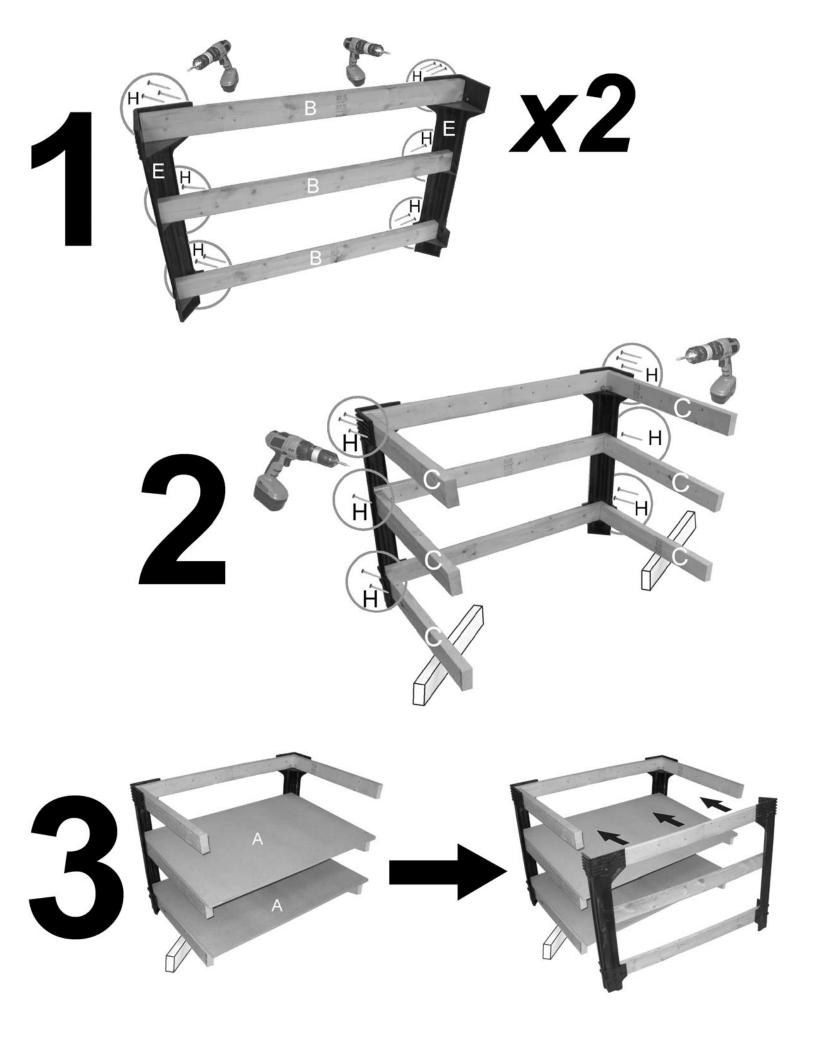

\* This diagonally placed 2x4 helps support the worktop. It is best cut to fit, but the length can be calculated as:

 $(\vee ((length - 3'')^2 + (width - 3'')^2)) - 1.25''$ 

2-Year Limited Warranty for this 2x4basics product purchased for normal household use. F3 Brands, LLC warrants this product to the original purchaser of a F3 Brands product that it will be free from defects in material and workmanship for a period of 2 years from the date of purchase. F3 Brands, LLC will repair, replace, or refund the purchase price of the product, at the option of F3 Brands, upon return of the product and the original receipt. In the US, this warranty gives you specific legal rights that may vary from state to state.