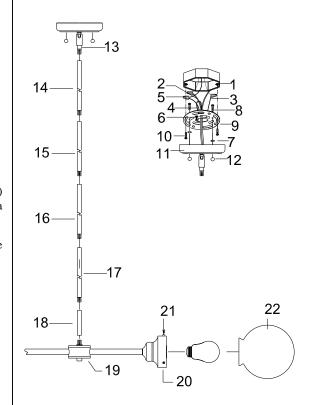

## ASSEMBLY AND INSTALLATION

- 1. Connect the stems (18)(17)(16)(15)(14) one by one, then attach them into the fixture frame (19) and thread the stem into the swivel (13).
- 2. Thread two machine screws(8) to the mounting bar(9) and secure with the hex nut(7).
- 3. Secure the mounting bar(9) with mounting screw(10) to the outlet box(1).
- 4. Pull out the outlet wire and ground wire from the outlet box(1). Make wire connections.
- --Ribbed /white wire (w/o marking) from light to White wire(2) from power source.
- --Smooth/black wire (w/o marking) from light to Black wire(3) from power source.
- --Loop the ground wire(4) to mounting bar(9) with a ground screw(6).
- 5. Attach the fixture canopy(11) to the outlet box(1), secure with the ball nut(12).
- 6. Install bulbs: (bulbs not include)
- (Do not exceed the maximum capacity that recommended on the sockets).
- 7. Place the glass (22) onto the socket cup(20) then secure with thumb screws (21).

- 1. OUTLET BOX
- 2. WHITE WIRE
- 3. BLACK WIRE
- 4. GROUND WIRE
- 5. WIRE CONNECTOR
- 6. GROUND SCREW
- 7. HEX NUT
- 8. MACHINE SCREW
- 9. MOUNTING BAR
- 10. MOUNTING SCREW
- 11. CANOPY
- 12 BALL NUT
- 13. SWIVEL
- 14. STEM (L12")
- 15. STEM (L12")
- 16. STEM (L12")
- 17 .STEM (L6")
- 18. STEM (L3")
- 19. FIXTURE FRAME
- 20. SOCKET CUP
- 21. THUMB SCREWS
- 22. GLASS