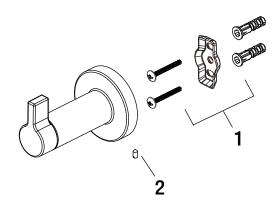

|  | Part | Description      | Part #  | Internet<br>SKU # | Store<br>SKU # |
|--|------|------------------|---------|-------------------|----------------|
|  | 1    | Plastic Anchor   |         | 207107132         |                |
|  |      | Mounting Bracket | RP80061 |                   |                |
|  |      | Wood Screw       |         |                   |                |
|  | 2    | Set Screw        | RP50078 |                   |                |