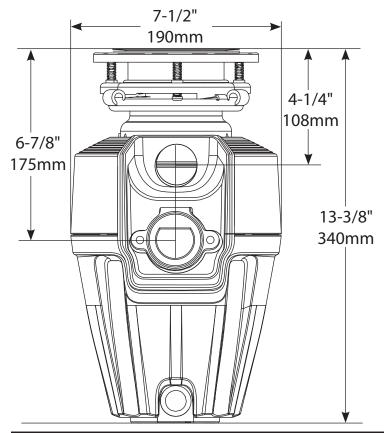

### **Critical Dimensions**

| Specification Detail         |                                                  |
|------------------------------|--------------------------------------------------|
| Horsepower                   | 1/2 HP                                           |
| Feed Type                    | Continuous                                       |
| On/Off Controls              | Wall Switch                                      |
| Motor Type                   | Permanent Magnet Motor                           |
| RPM (Revolutions Per Minute) | 2600                                             |
| Weight                       | 9.25 lbs/ 4.2 kg                                 |
| Volts                        | 115                                              |
| Hz/Amps                      | 60/4.5                                           |
| Drain Connection Size        | 1 ½"/ 38mm                                       |
| Dishwasher Connection Size   | 7/8"/ 22mm                                       |
| Maximum Sink Thickness       | 1/2"/ 13mm                                       |
| Sink Drain Flange Finish     | Stainless Steel                                  |
| Turntable Material           | Stainless Steel                                  |
| Grind Component Material     | Galvanized Steel                                 |
| Grind Chamber Material       | Corrosion Proof Glass Filled Polyester and Nylon |