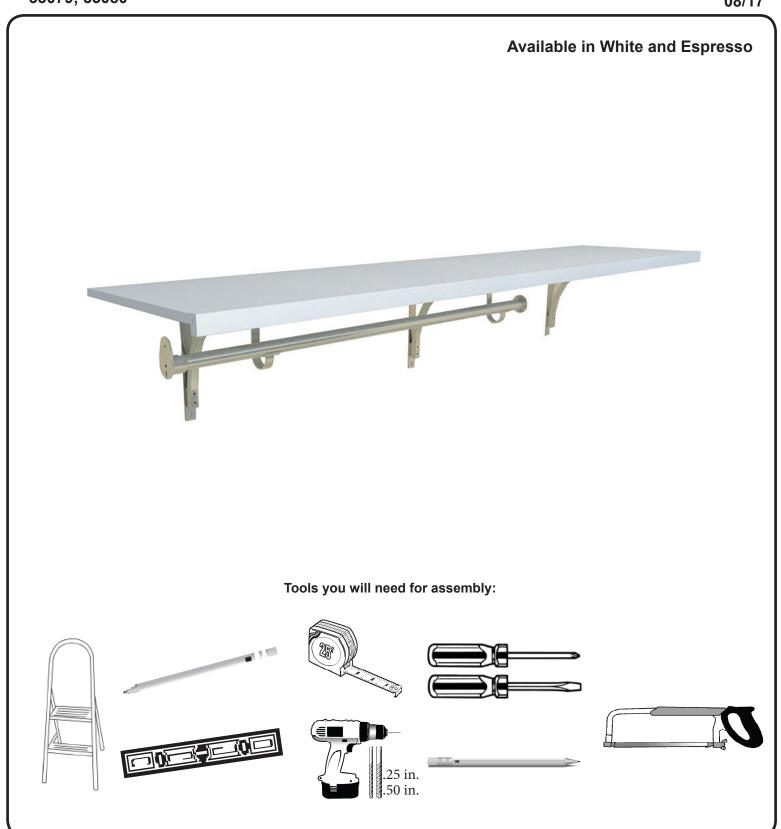

## Premium Wood Combo Kit Installation Tips Entryway - 6' x 16" Solid Wood

33079; 33080 08/17