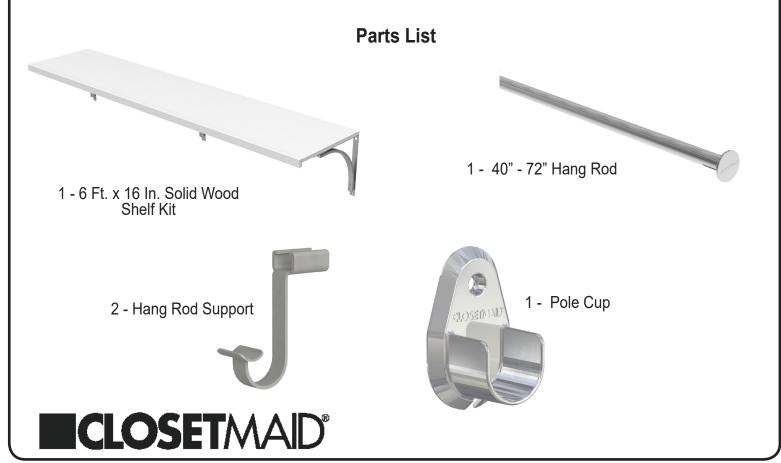

## Premium Wood Combo Kit Installation Tips Entryway - 6' x 16" Solid Wood

33079; 33080 08/17