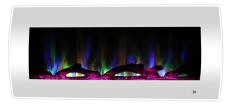

Show off your flair for design and hospitality with the 42" wall-mount electric fireplace from Cambridge. Featuring an array of LED colors and effects, this fireplace can be adjusted to suit your mood. The curved tempered glass panel offers stunning panoramic views of the beauty within the firebox. It's an extra design twist that will catch the eye of any passersby.

White w/ Logs

Black w/ Crystals

White w/ Crystals

Black w/ Crystals