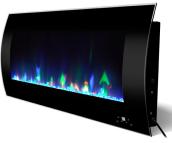

Show off your flair for design and hospitality with the 42" wall-mount electric fireplace from Cambridge. Featuring an array of LED colors and effects, this fireplace can be adjusted to suit your mood. The curved tempered glass panel offers stunning panoramic views of the beauty within the firebox. It's an extra design twist that will catch the eye of any passersby.

White w/ Logs

Black w/ Crystals

White w/ Crystals

Black w/ Crystals