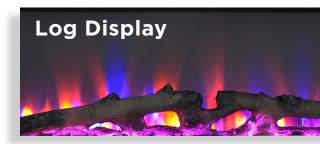

### **FIREPLACE FEATURES**

- 42" curved display offers panoramic views of the flames
- Smooth, modern frames available in black and white
- Offered with enchanting log or crystal displays
- Color-changing LED effects with customizable settings
- Automatic thermal safety switch
- CSA certified

Show off your flair for design and hospitality with the 42" wall-mount electric fireplace from Cambridge. Featuring an array of LED colors and effects, this fireplace can be adjusted to suit your mood. The curved tempered glass panel offers stunning panoramic views of the beauty within the firebox. It's an extra design twist that will catch the eye of any passersby.

White w/ Logs

Black w/ Crystals

White w/ Crystals

Black w/ Crystals