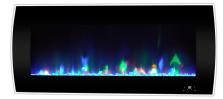

Show off your flair for design and hospitality with the 42" wall-mount electric fireplace from Cambridge. Featuring an array of LED colors and effects, this fireplace can be adjusted to suit your mood. The curved tempered glass panel offers stunning panoramic views of the beauty within the firebox. It's an extra design twist that will catch the eye of any passersby.

White w/ Logs

Black w/ Crystals

White w/ Crystals

Black w/ Crystals