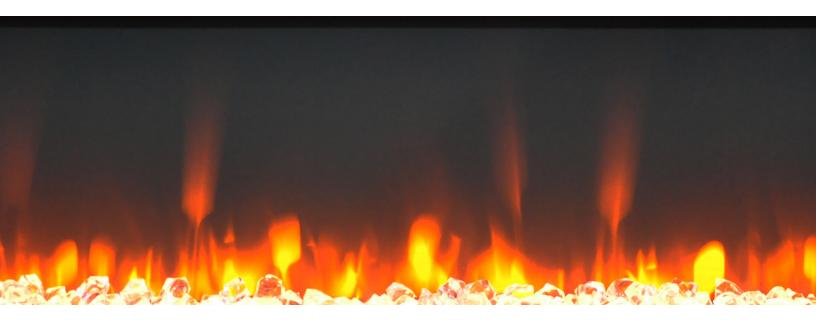

### **FIREPLACE FEATURES**

- 42" curved display offers panoramic views of the flames
- Smooth, modern frames available in black and white
- Offered with enchanting log or crystal displays
- Color-changing LED effects with customizable settings
- Automatic thermal safety switch
- CSA certified

Show off your flair for design and hospitality with the 42" wall-mount electric fireplace from Cambridge. Featuring an array of LED colors and effects, this fireplace can be adjusted to suit your mood. The curved tempered glass panel offers stunning panoramic views of the beauty within the firebox. It's an extra design twist that will catch the eye of any passersby.

White w/ Logs

Black w/ Crystals

White w/ Crystals

Black w/ Crystals

## Crystal Rocks