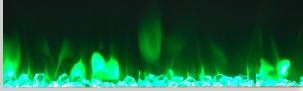

### **FIREPLACE FEATURES**

- 42" curved display offers panoramic views of the flames
- Smooth, modern frames available in black and white
- Offered with enchanting log or crystal displays
- Color-changing LED effects with customizable settings
- Automatic thermal safety switch
- CSA certified

Show off your flair for design and hospitality with the 42" wall-mount electric fireplace from Cambridge. Featuring an array of LED colors and effects, this fireplace can be adjusted to suit your mood. The curved tempered glass panel offers stunning panoramic views of the beauty within the firebox. It's an extra design twist that will catch the eye of any passersby.

White w/ Logs

Black w/ Crystals

White w/ Crystals

Black w/ Crystals