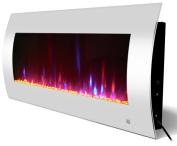

Show off your flair for design and hospitality with the 42" wall-mount electric fireplace from Cambridge. Featuring an array of LED colors and effects, this fireplace can be adjusted to suit your mood. The curved tempered glass panel offers stunning panoramic views of the beauty within the firebox. It's an extra design twist that will catch the eye of any passersby.

White w/ Logs

Black w/ Crystals

White w/ Crystals

Black w/ Crystals