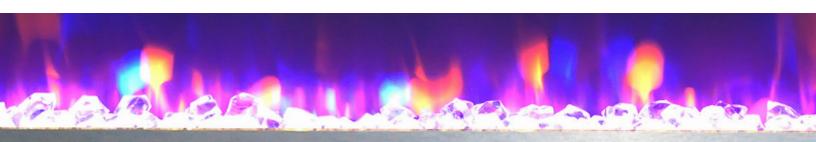

### **FIREPLACE FEATURES**

- 42" curved display offers panoramic views of the flames
- Smooth, modern frames available in black and white
- Offered with enchanting log or crystal displays
- Color-changing LED effects with customizable settings
- Automatic thermal safety switch
- CSA certified

Show off your flair for design and hospitality with the 42" wall-mount electric fireplace from Cambridge. Featuring an array of LED colors and effects, this fireplace can be adjusted to suit your mood. The curved tempered glass panel offers stunning panoramic views of the beauty within the firebox. It's an extra design twist that will catch the eye of any passersby.

White w/ Logs

Black w/ Crystals

White w/ Crystals

Black w/ Crystals

## Crystal Rocks