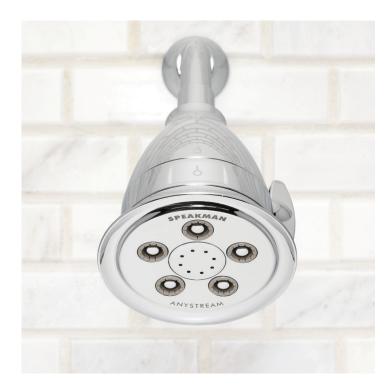

## HOTEL PURE

SPEAKMAN

S-2005-HBF

ANYSTREAM

Th

WATER, AS IT WAS INTENDED TO BE EXPERIENCED

## HOTEL PURE FILTER SHOWER HEAD

The fundamental purpose of a shower is to get clean. With the Hotel Pure Shower Head, we've taken the legendary performance of our Hotel Shower Head and added an internal filtering system. The result is a remarkably powerful experience that delivers clean, healthy water. Internal filtering cartridge has been tested to remove up to 99% of chlorine. Filter should be replaced every 6 months/10,000 gallons.