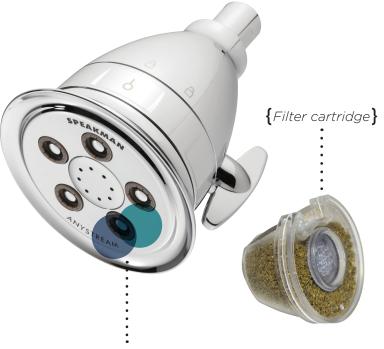

## HOTEL PURE FILTER SHOWER HEAD

The fundamental purpose of a shower is to get clean. With the Hotel Pure Shower Head, we've taken the legendary performance of our Hotel Shower Head and added an internal filtering system. The result is a remarkably powerful experience that delivers clean, healthy water. Internal filtering cartridge has been tested to remove up to 99% of chlorine. Filter should be replaced every 6 months/10,000 gallons.

## FINISHES

Polished Chrome

Brushed Nickel

{Removes up to 99% of chlorine}

| SKU              | Description                                    | Flow Rate | List Price |
|------------------|------------------------------------------------|-----------|------------|
| S-2005-HBF       | Polished Chrome Filtering Shower Head          | 2.5 gpm   | \$ 76.00   |
| S-2005-HBF-BN    | Brushed Nickel Filtering Shower Head           | 2.5 gpm   | \$ 96.00   |
| S-2005-HBF-E2    | Polished Chrome Filtering Low Flow Shower Head | 2.0 gpm   | \$ 76.00   |
| S-2005-HBF-BN-E2 | Brushed Nickel Filtering Low Flow Shower Head  | 2.0 gpm   | \$ 96.00   |
| FS-1             | Replacement filter cartridge                   | n/a       | \$ 15.00   |