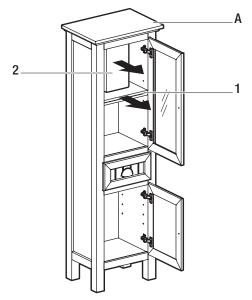

# Preparing the cabinet

- □ Remove the foam block (2).
- Remove the lower cabinet shelf (1) from the top of the cabinet (A).