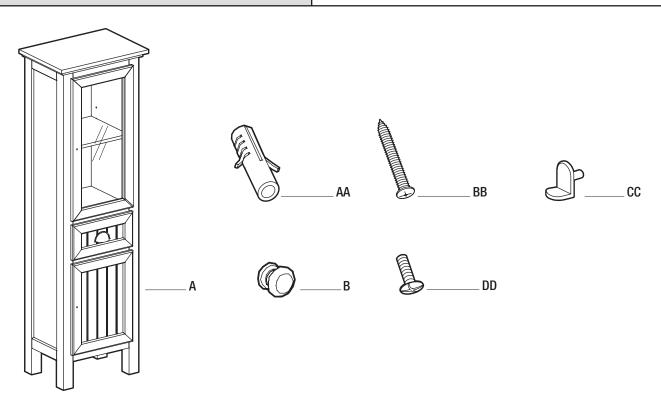

#### **HARDWARE REQUIRED**

| Part | Description      | Quantity |
|------|------------------|----------|
| AA   | Plastic Anchor   | 2        |
| BB   | Screw            | 2        |
| CC   | Shelf Bracket    | 4        |
| DD   | Door knob screws | 2        |

#### **PACKAGE CONTENTS**

| Part | Description | Quantity |
|------|-------------|----------|
| Α    | Cabinet     | 1        |
| В    | Door knob   | 1        |

### **Service Parts**

| Part | Description     | Quantity |
|------|-----------------|----------|
| Α    | Cabinet         | 1        |
| В    | Door knob       | 2        |
| AA   | Plastic anchor  | 2        |
| BB   | Screw           | 2        |
| CC   | Shelf bracket   | 4        |
| DD   | Door knob screw | 2        |