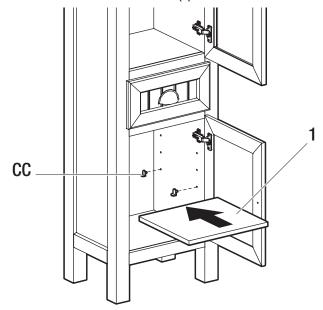

# Installing the lower cabinet shelf

- □ Install the shelf brackets (CC) in the lower cabinet. Ensure that the shelf brackets (CC) are level.
- □ Place the lower cabinet shelf (1) on the shelf brackets.