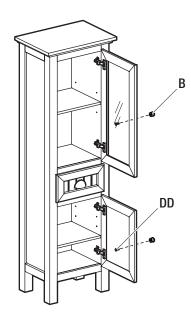

# 4 Attaching the door knobs

□ Attach the door knobs (B) using the door knob screws (DD).

### **Service Parts**

| Part | Description     | Quantity |
|------|-----------------|----------|
| Α    | Cabinet         | 1        |
| В    | Door knob       | 2        |
| AA   | Plastic anchor  | 2        |
| BB   | Screw           | 2        |
| CC   | Shelf bracket   | 4        |
| DD   | Door knob screw | 2        |