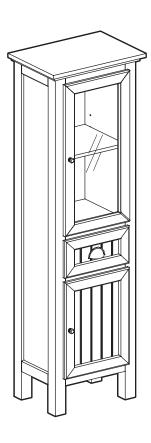

#### **RIDGEMORE 20 IN. LINEN CABINET**

Questions, problems, missing parts? Before returning to the store, call Home Decorators Collection Customer Service 8 a.m. - 7 p.m., EST, Monday - Friday, 9 a.m. - 6 p.m., EST, Saturday