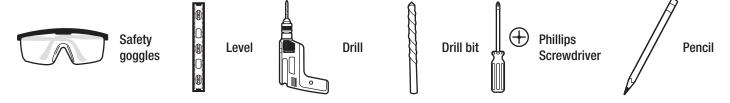

or peel off. Installation of the product confirms your acceptance of the product. Failure to follow Pre-Installation and Installation guidelines will void the warranty. The warranty does not cover damage from improper use, care or maintenance, including scratching, exposure to moisture and humidity, water damage, denting, fading, or staining.

Contact the Customer Service Team at 1-800-986-3460 or visit www.HOMEDEPOT.com/HOMEDECORATORS.

## **Pre-Installation**

#### PLANNING INSTALLATION

Check the mirror for damage before installation. If any part of the mirror is missing or damaged, contact the Customer Service Team at 1-800-986-3460.



NOTE: Work on a soft, flat surface to avoid damage to the finish.

# **Pre-Installation (continued)**

#### **DIMENSIONS**



#### **TOOLS REQUIRED**



#### **HARDWARE REQUIRED**



| Part | Description      | Quantity |
|------|------------------|----------|
| AA   | Plastic Anchor   | 2        |
| BB   | Screw            | 2        |
| CC   | Shelf Bracket    | 4        |
| DD   | Door knob screws | 2        |

#### **PACKAGE CONTENTS**



| Part | Description | Quantity |
|------|-------------|----------|
| Α    | Cabinet     | 1        |
| В    | Door knob   | 1        |

## Installation

# Preparing the cabinet

- □ Remove the foam block (2).
- Remove the lower cabinet shelf (1) from the top of the cabinet (A).



# 3 Securing the cabinet

- Drill two holes in the wall at the appropriate height.
- □ Install the plastic anchors (AA) in the holes.
- Secure the cabinet (A) to the wall using the screws (BB) through the back of the cabi