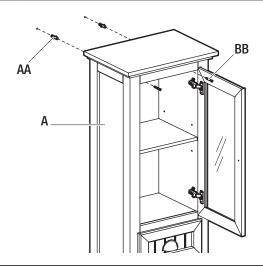

# 3 Securing the cabinet

- Drill two holes in the wall at the appropriate height.
- □ Install the plastic anchors (AA) in the holes.
- Secure the cabinet (A) to the wall using the screws (BB) through the back of the cabinet (A).

**WARNING:** Do not skip this procedure. A falling cabinet could cause death or serious injury.