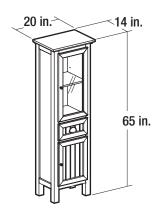

face will not wear through or peel off. Installation of the product confirms your acceptance of the product. Failure to follow Pre-Installation and Installation guidelines will void the warranty. The warranty does not cover damage from improper use, care or maintenance, including scratching, exposure to moisture and humidity, water damage, denting, fading, or staining.

Contact the Customer Service Team at 1-800-986-3460 or visit www.HOMEDEPOT.com/HOMEDECORATORS.

## **Pre-Installation**

#### PLANNING INSTALLATION

Check the mirror for damage before installation. If any part of the mirror is missing or damaged, contact the Customer Service Team at 1-800-986-3460.



NOTE: Work on a soft, flat surface to avoid damage to the finish.

# **Pre-Installation (continued)**

#### **DIMENSIONS**



#### **TOOLS REQUIRED**



#### **HARDWARE REQUIRED**



| Part | Description      | Quantity |
|------|------------------|----------|
| AA   | Plastic Anchor   | 2        |
| BB   | Screw            | 2        |
| CC   | Shelf Bracket    | 4        |
| DD   | Door knob screws | 2        |

#### **PACKAGE CONTENTS**



| Part | Description | Quantity |
|------|-------------|----------|
| Α    | Cabinet     | 1        |
| В    | Door knob   | 1        |

## Installation

# Preparing the cabinet

- □ Remove the foam block (2).
- Remove the lower cabinet shelf (1) from the top of the cabinet (A).



# 3 Securing the cabinet

- Drill two holes in the wall at the appropriate height.
- □ Install the plastic anchors (AA) in the holes.
- Secure the cabinet (A) to the wall using the screws (BB) t