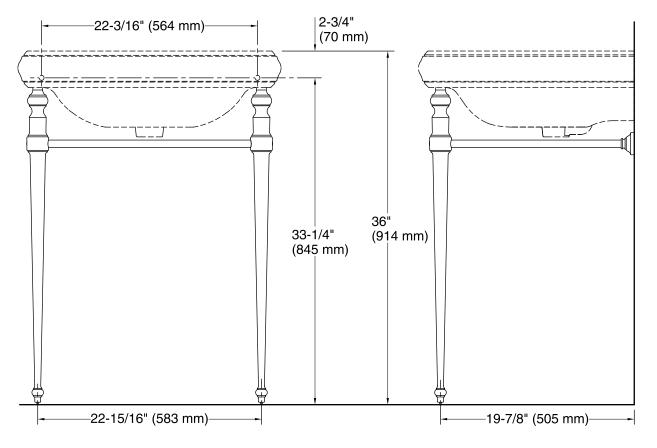

#### Features

- Includes a towel bar
- Combines with the K-2259 Memoirs<sup>®</sup> Classic 27" Bathroom Sink for a complete console table solution.
- Coordinates with other products in the Memoirs collection.
- Legs Only 22-15/16" (582 mm) x 19-7/8" (504 mm) x 32-1/4" (819 mm) -- Combination (30010 and 2259) 27" (686 mm) x 22-15/16" (562 mm) x 36" (914 mm)

#### **Technical Information**

All product dimensions are nominal.