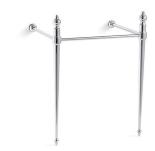

### Console Table Legs K-30010

#### Features

- Includes a towel bar
- Combines with the K-2259 Memoirs<sup>®</sup> Classic 27" Bathroom Sink for a complete console table solution.
- Coordinates with other products in the Memoirs collection.
- Legs Only 22-15/16" (582 mm) x 19-7/8" (504 mm) x 32-1/4" (819 mm) -- Combination (30010 and 2259) 27" (686 mm) x 22-15/16" (562 mm) x 36" (914 mm)

#### Installation

Console Table Legs