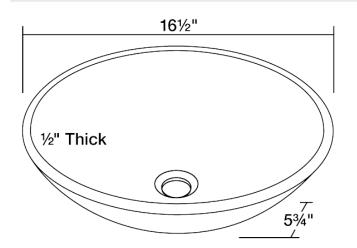

## Foil Undertone Purple Glass Vessel Sink

The P246 Foil Undertone Glass Vessel Sink is manufactured using fully tempered glass, which is non-porous, easy to clean and resistant to stains and odors. This vessel sink has a vibrant purple foil underlay that will transform with the direction of light. A corresponding Glass Waterfall Faucet is available with this sink, which includes a matching disc and your choice of chrome, brushed nickel or oil rubbed bronze faucet. The overall dimensions for the P246 are 16 1/2" x 16 1/2" x 5 3/4" and an 18" minimum cabinet size is required. As always, our glass sinks are covered under a limited lifetime warranty for as long as you own the product.

#### **Dimensions**