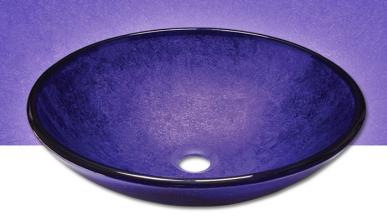

## Foil Undertone Purple Glass Vessel Sink

The P246 Foil Undertone Glass Vessel Sink is manufactured using fully tempered glass, which is non-porous, easy to clean and resistant to stains and odors. This vessel sink has a vibrant purple foil underlay that will transform with the direction of light. A corresponding Glass Waterfall Faucet is available with this sink, which includes a matching disc and your choice of chrome, brushed nickel or oil rubbed bronze faucet. The overall dimensions for the P246 are 16 1/2" x 16 1/2" x 5 3/4" and an 18" minimum cabinet size is required. As always, our glass sinks are covered under a limited lifetime warranty for as long as you own the product.