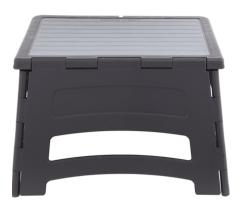

## **KEEP IT HANDY**

The Gorilla 1 Step is a necessity in any kitchen, bathroom, or pantry. The soft tread provides comfort for feet. The stool is equipped with an indent to allow for hanging on the back of a cabinet door. With a slim fold design measured at 1 in. deep, the Gorilla 1 Step is practically invisible in small spaces, and will become the go-to for the quick, everyday uses.

## **STRENGTH**

Big capabilities come in little packages. Our 1 Step plastic stool has a 300lb weight capacity, making it ideal for quick reaches.

-Gwen R.