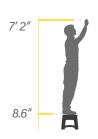

## **SPECIFICATIONS**

Duty Rating: 300 lbs

**Open Dimensions:** 10"L x 13.25"W x 8.75"H **Folded Dimensions:** 1"L x 13.25"W x 17"H

*Top Platform:* 11.8" × 8.75"

Weight: 3lbs