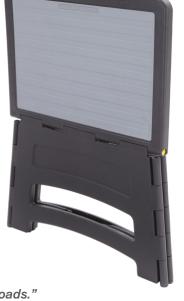

## **KEEP IT HANDY**

The Gorilla 1 Step is a necessity in any kitchen, bathroom, or pantry. The soft tread provides comfort for feet. The stool is equipped with an indent to allow for hanging on the back of a cabinet door. With a slim fold design measured at 1 in. deep, the Gorilla 1 Step is practically invisible in small spaces, and will become the go-to for the quick, everyday uses.

## **COMFORT**

Soft non-slip tread and step provides ideal foot base

"They're the right height to give me a little extra reach I need! It folds down to an incredibly thin storage width, sets up in seconds, and supports up to 300 pound loads."