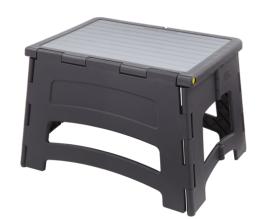

## **KEEP IT HANDY**

The Gorilla 1 Step is a necessity in any kitchen, bathroom, or pantry. The soft tread provides comfort for feet. The stool is equipped with an indent to allow for hanging on the back of a cabinet door. With a slim fold design measured at 1 in. deep, the Gorilla 1 Step is practically invisible in small spaces, and will become the go-to for the quick, everyday uses.

## **COMFORT**

Soft non-slip tread and step provides ideal foot base

"They're the right height to give me a little extra reach I need! It folds down to an incredibly thin storage width, sets up in seconds, and supports up to 300 pound loads."