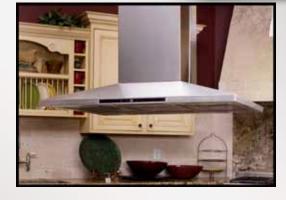

# Contemporary Series: ISland Hood IPH365-4H

## **Dimensions:**

• Recommended mounting distance above cooking surface: 30"

### **Features:**

- Blower: 600CFM 4 Speeds
- Lighting: 20W Halogen (x4)
- Controls: LED Touch Controls
- Filtration: 3-Layer Aluminum (Dishwasher Safe)
- Duct: 6" Vertical Exhaust (6" Damper Included)
- Ventilation: Vented (Not Convertible to Non-Vented)
- Electrical Requirements: 110v/60Hz, Standard 3-Prong Plug
- Ceiling Accommodation: Up to 9 Feet
- Color Available: Stainless Steel
- Db (Decibel) Ratings: 46-72