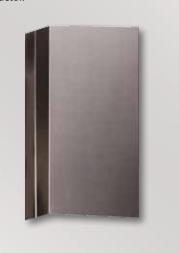

# Contemporary Series: ISland Hood IPH365-4H

# **Available Accessory:**

MDC23CI - see page 19 for details.

- Accommodates up to a 12' Ceiling
- May require custom fabrication. Consult your contractor.

MIPH36S-4H

## **Dimensions:**

• Recommended mounting distance above cooking surface: 30"

### **Features:**

- Blower: 600CFM 4 Speeds
- Lighting: 20W Halogen (x4)
- Controls: LED Touch Controls
- Filtration: 3-Layer Aluminum (Dishwasher Safe)
- Duct: 6" Vertical Exhaust (6" Damper Included)
- Ventilation: Vented (Not Convertible to Non-Vented)
- Electrical Requirements: 110v/60Hz, Standard 3-Prong Plug
- Ceiling Accommodation: Up to 9 Feet
- Color Available: Stainless Steel
- Db (Decibel) Ratings: 46-72