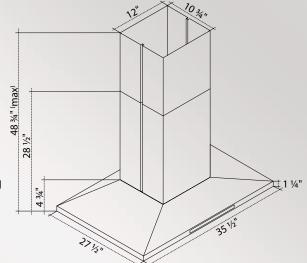

# Contemporary Series: ISland Hood IPH365-4H



# **Available Accessory:**

MDC23CI - see page 19 for details.

- Accommodates up to a 12' Ceiling
- May require custom fabrication. Consult your contractor.









MIPH36S-4H

## **Dimensions:**

• Recommended mounting distance above cooking surface: 30"

### **Features:**

- Blower: 600CFM 4 Speeds
- Lighting: 20W Halogen (x4)
- Controls: LED Touch Controls
- Filtration: 3-Layer Aluminum (Dishwasher Safe)
- Duct: 6" Vertical Exhaust (6" Damper Included)
- Ventilation: Vented (Not Convertible to Non-Vented)
- Electrical Requirements: 110v/60Hz, Standard 3-Prong Plug
- Ceiling Accommodation: Up to 9 Feet
- Color Available: Stainless Steel
- Db (Decibel) Ratings: 46-72