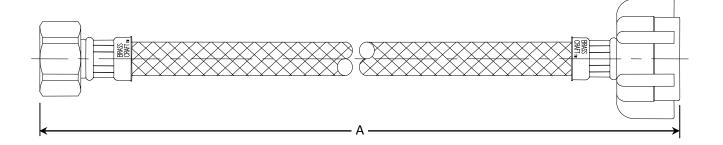

# V8-\*\*DL Speedi Plumb® Vinyl Toilet Connectors - Female Iron Pipe Inlet

| PART DIMENSIONS (Inches) |             |  |  |
|--------------------------|-------------|--|--|
| Model                    | DIM. A      |  |  |
| V8-9DL                   | 9.0 / 10.0  |  |  |
| V8-12DL                  | 12.0 / 13.0 |  |  |
| V8-16DL                  | 16.0 / 17.0 |  |  |