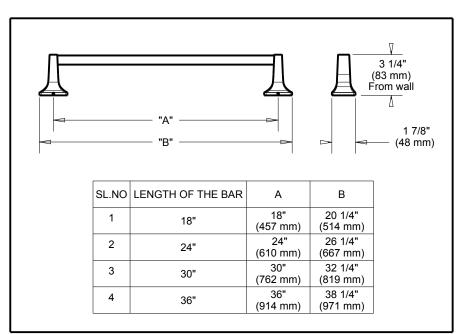

## **ACCESSORIES**

- Futura<sup>™</sup> Bath Collection
- Towel Bar

Submitted Model No.: \_\_\_\_\_

Specific Features:

  Mounting hardware and mounting template included with product.