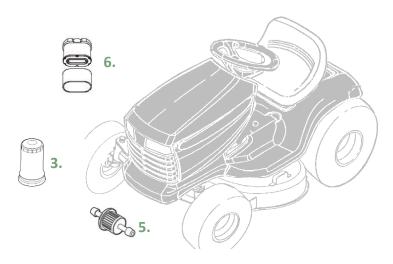

## John Deere S180 Lawn Tractor

Parts and Maintenance Information

7.

| Кеу | Description               | Part Number | THD Store SKU                  | THD Online SKU                 |
|-----|---------------------------|-------------|--------------------------------|--------------------------------|
| 1.  | 54 inch Mower Blade (3n1) | GY20679     | 168-689                        | 202274982                      |
| 2.  | 54 inch Mower Deck Belt   | GX21395     | 543-407                        | 202274983                      |
| 3.  | John Deere Easy Change™   | AUC12916    | 1002832224                     | 303336752                      |
| 4.  | Oil – As Needed           | TY22029     | 226-971                        | 100127512                      |
| 5.  | Fuel Filter               | GY20709     | 289-625                        | 100126418                      |
| 6.  | Air Filter                | GY21057     | 718-508                        | 202274986                      |
| 7.  | Mulch Kit                 | BG20304     | See Local John<br>Deere Dealer | See Local John<br>Deere Dealer |