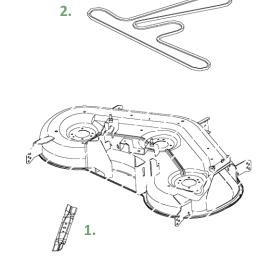

## John Deere S180 Lawn Tractor

Parts and Maintenance Information

7.

| Кеу | Description               | Part Number | THD Store SKU                  | THD Online SKU                 |
|-----|---------------------------|-------------|--------------------------------|--------------------------------|
| 1.  | 54 inch Mower Blade (3n1) | GY20679     | 168-689                        | 202274982                      |
| 2.  | 54 inch Mower Deck Belt   | GX21395     | 543-407                        | 202274983                      |
| 3.  | John Deere Easy Change™   | AUC12916    | 1002832224                     | 303336752                      |
| 4.  | Oil – As Needed           | TY22029     | 226-971                        | 100127512                      |
| 5.  | Fuel Filter               | GY20709     | 289-625                        | 100126418                      |
| 6.  | Air Filter                | GY21057     | 718-508                        | 202274986                      |
| 7.  | Mulch Kit                 | BG20304     | See Local John<br>Deere Dealer | See Local John<br>Deere Dealer |