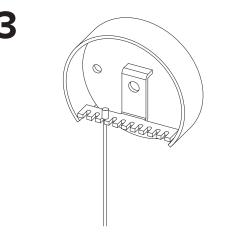

Once the base is installed, place the tool cables in the slots, and fasten the cap with the provided 3/8" tamper-resistant bolt.

The wall guard can be mounted to prevent hanging tools from damaging the wall.