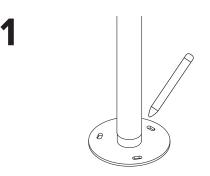

Place the rack in the desired location. Use a marker or pencil to outline the holes of the flange onto the base material.

Drill the holes in accordance with the specifications shipped with the anchors. Make sure the holes are at least 3" away from any cracks in the base material.