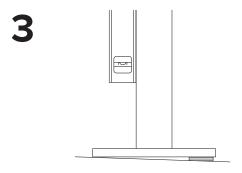

Use washers to level rack if necessary.

Tap in anchors and follow your specific anchor instructions provided with the rack.

www.dero.com | 1-888-337-6729