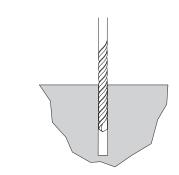

Place the rack in the desired location. Use a marker or pencil to outline the holes of the flange onto the base material.

Drill the holes in accordance with the specifications shipped with the anchors. Make sure the holes are at least 3" away from any cracks in the base material.