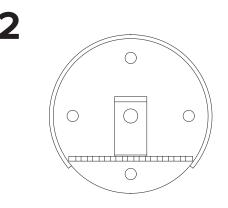

# тооь кіт Installation Instructions — Wall Mount

The Tool Kit wall-mount should be installed with the center of the Tool Kit 54" above the ground.

There are 4 mounting holes; only 2 need to be used. For installations into a vertical stud, use the 2 vertically oriented holes. The horizontally oriented holes can be used for other types of installation. 3/8" wedge anchors, lag bolts, or other fasteners may be used.