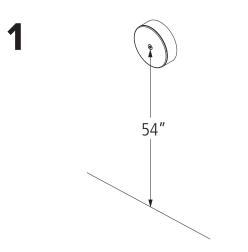

#### Wall Mount:

Wall Setback: The Tool Kit should be mounted on a wall at least 54" from the ground to the center of the Tool Kit. The Tool Kit should be 36" from an adjacent wall.

# тооь кіт Installation Instructions — Wall Mount

The Tool Kit wall-mount should be installed with the center of the Tool Kit 54" above the ground.

There are 4 mounting holes; only 2 need to be used. For installations into a vertical stud, use the 2 vertically oriented holes. The horizontally oriented holes can be used for other types of installation. 3/8" wedge anchors, lag bolts, or other fasteners may be used.