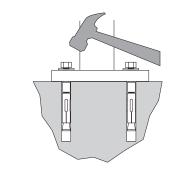

Use washers to level rack if necessary.

Tap in anchors and follow your specific anchor instructions provided with the rack.

www.dero.com | 1-888-337-6729