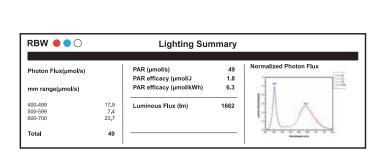

|     |     | Seeding  | Vegetation | Flowering | Inspection |
|-----|-----|----------|------------|-----------|------------|
|     |     |          |            |           |            |
| RBW |     | <b>/</b> | ✓          | <b>✓</b>  | 1          |
| R   |     |          |            | ✓         |            |
| В   |     | ✓        |            |           |            |
| W   | 0   |          | ✓          |           | <b>✓</b>   |
| RB  | • • | <b>✓</b> | ✓          | ✓         |            |
| RW  | • 0 |          | ✓          | ✓         |            |
| WB  | 0   | <b>✓</b> | ✓          |           | ✓          |