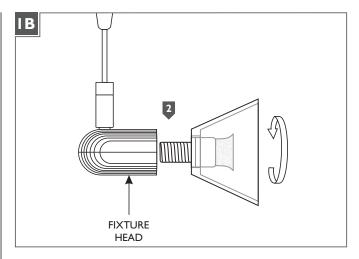

#### HD503 LEDFS

## **Swing Head (LED)**

1.2



#### **GENERAL PRODUCT INFORMATION:**

This product is suitable for indoor dry locations only.



#### **CAUTION - RISK OF FIRE**

This product must be installed in accordance with the applicable installation code by a person familiar with the construction and operation of the product and the hazards involved.

Use minimum 90°c supply conductors.



### Replacing the Lamp



**CAUTION:** To reduce the risk of a burn or electric shock during relamping, disconnect the power to the fixture.

Push the lamp into the accessory base.



The lamp is rated to draw 6 Watts at 12 volts.

2 Screw the lamp into the fixture head.

# SAVETHESE INSTRUCTIONS!



7400 Linder Ave, Skokie, IL 60077 800.323.3226 - 847.626.6300

#### www.lbllighting.com

© 2014 LBL Lighting. All rights reserved. The "LBL Lighting" graphic is a registered trademark of LBL Lighting, LBL Lighting reserves the right to change specifications for product improvements without notification.

A Generation Brands Company