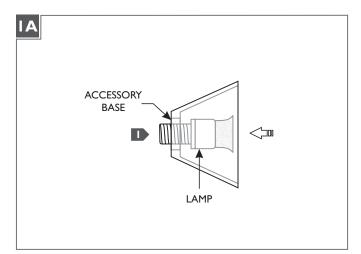

### Replacing the Lamp

**CAUTION:** To reduce the risk of a burn or electric shock during relamping, disconnect the power to the fixture.

Push the lamp into the accessory base.

The lamp is rated to draw 6 Watts at 12 volts.