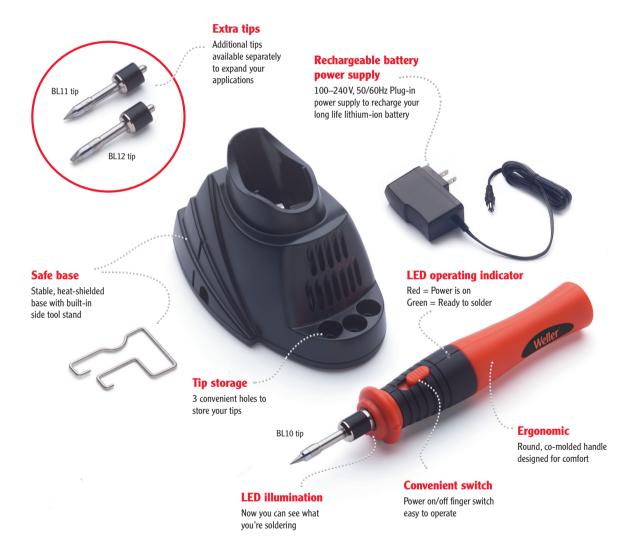

## **Ergonomic and safe**

- > Round, co-molded handle designed for comfort
- Convenient on/off switch
- Easy tip change
- > Stable, heat-shielded base with built-in side tool stand

## **Heating cycle**

- > Reaches 536 °F / 280 °C, solder melting point, in 35 seconds (goes up to 950  $^{\circ}$ F / 510  $^{\circ}$ C)
- Application flexibility

#### **LED** illumination

> Zero in on your solder joint with confidence with LED illumination on your application

#### Features and Benefits

- Long-lasting lithium ion battery charges quickly and lives on and on
- Comfortable co-molded handle and convenient on/off switch
- Heats up in 35 seconds
- Precise soldering with LED light

#### **Technical Data**

| Dimensions of packaging (L x W x H)  | 11.61 x 5.31 x 4.53 in.<br>295 x 135 x 115 mm |  |
|--------------------------------------|-----------------------------------------------|--|
| Dimensions of tool with tip          | 7.67 x 1.18 in. / 195 x 30 mm                 |  |
| Power                                | 12 W                                          |  |
| Weight                               | 0.920 lbs / 0,417 kg                          |  |
| Heat up time to solder melting point | 35 seconds to 536 °F (280 °C)                 |  |
| Temperature                          | up to 950 °F / 510°C                          |  |
| Voltage input at base charger        | 100-240 Vac, 50 / 60 Hz                       |  |
| Voltage output                       | 4.2 V 1000 mA                                 |  |
| Supplied tip                         | BL10 Conical tip                              |  |
| Application light                    | One LED                                       |  |
| LED operating indicator              | Red = Power is on,<br>Green = Ready to solder |  |
| Duty                                 | Medium                                        |  |
| Industry Best Warranty               | 7 years (does not include battery)            |  |

| Accessories                   | Order no. |
|-------------------------------|-----------|
| Conical tip 0.031 in / 0,8 mm | BL10      |
| Chisel tip 0.125 in / 3,1mm   | BL11      |
| Conical tip 0.047 in / 1,2mm  | BL12      |