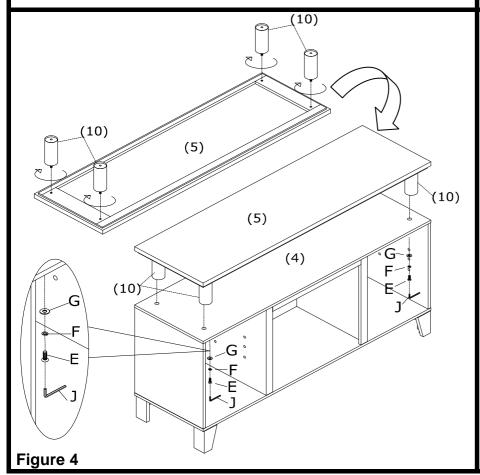

Figure 3

Attach metal tubes (10) to the top panel (5). Rotate metal tubes (10) clockwise until they tighten.

Then use long bolts (E) through spring washers (F) and flat washers (G) to connect lower top panel (4) to metal tubes (10).