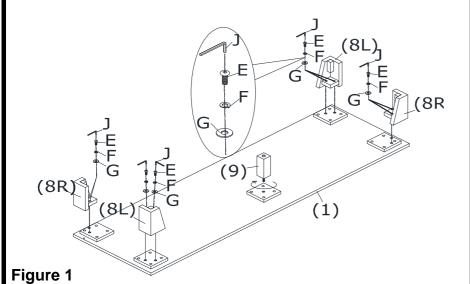

## Cabrini Media Fireplace- Black Assembly Instructions

"Please do not over tighten cam bolts, stop when you feel them tighten"

Attach legs (8) to bottom panel (1) using long bolts (E) through spring washers (F) and flat washers (G).

Tighten long bolts (E) with Allen wrench (J).

Attach support leg (9) to the bottom panel (1) rotating support leg (9) clockwise until the tight.

Insert cam locks (C) into holes on partition panels (3L/3R) and side panels (2L/2R).

Screw cam bolts (A) into holes on bottom panel (1). Insert wood dowels (B) to connect upper crossbar to partition panels (3L/3R). Attach side panels (2L/2R) and partition panels (3L/3R) to bottom panel (1) by inserting wood dowels (B) and cam bolts (A) into corresponding holes until panels meet.