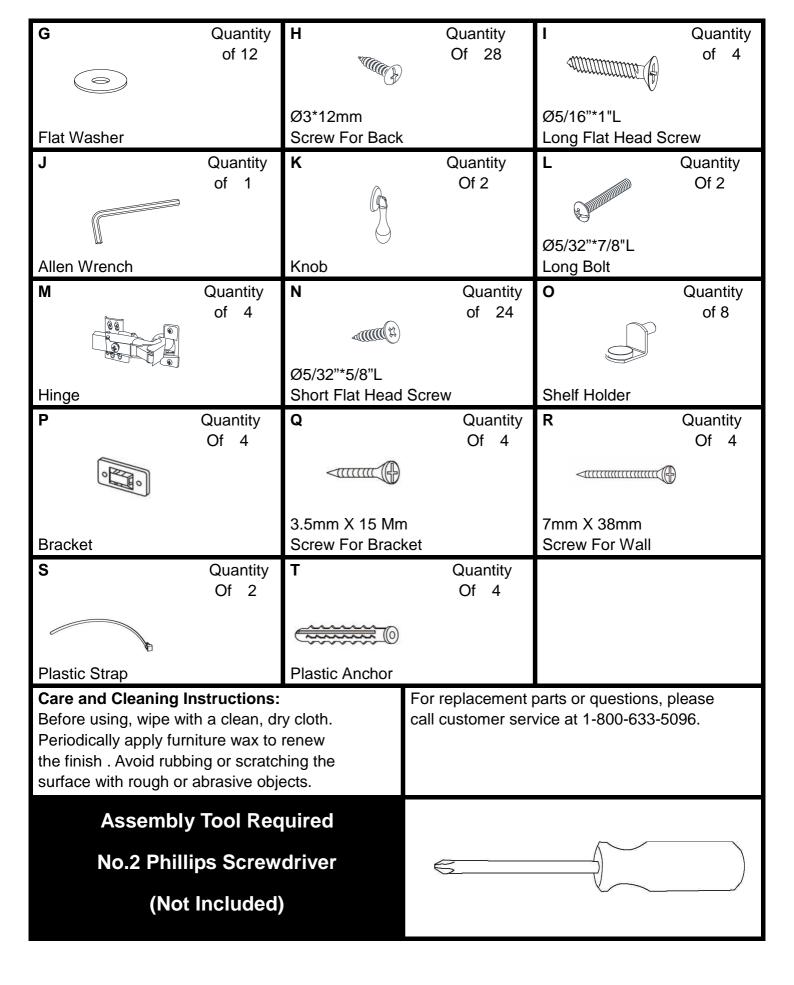

| (4)                            | Overetite                             | (0)                                      | Ougatitus                               | (2)                                                      |
|--------------------------------|---------------------------------------|------------------------------------------|-----------------------------------------|----------------------------------------------------------|
| (1)                            | Quantity<br>of 1                      | (2)                                      | Quantity of 2                           | Quantity Of 2                                            |
| •                              |                                       |                                          |                                         |                                                          |
|                                |                                       |                                          |                                         |                                                          |
| Bottom Panel                   |                                       |                                          |                                         |                                                          |
| Bottom Panel                   |                                       | Side Panel (L/R)                         |                                         | Partition Panel (L/R)                                    |
| (4)                            | Quantity                              | (5)                                      | Quantity                                | (6) Quantity                                             |
|                                | of 1                                  |                                          | of 1                                    | of 1                                                     |
| <./                            |                                       |                                          |                                         |                                                          |
| Lower Top Panel                |                                       | Top Panel                                |                                         | Upper Crossbar                                           |
| (7)                            | Quantity                              | (8)                                      | Quantity                                | (9) Quantity                                             |
|                                | of 2                                  |                                          | of 4                                    | of 1                                                     |
|                                |                                       |                                          |                                         | $\bigvee$                                                |
| Door Frame (L/R)               |                                       | Leg(L/R)                                 |                                         | Support Leg                                              |
| (10)                           | Quantity                              | (11)                                     | Quantity                                | (12) Quantity                                            |
| (10)                           | •                                     | (11)                                     | -                                       |                                                          |
|                                | of 4                                  | · .                                      | of 2                                    | of 2                                                     |
|                                | OT 4                                  |                                          | of 2                                    | of 2                                                     |
| Metal Tube                     | or 4                                  | Back Panel(L/R)                          | of 2                                    | Adjustable Shelf                                         |
| Metal Tube                     | Quantity                              | Back Panel(L/R)  (14)                    | Quantity                                |                                                          |
|                                |                                       |                                          |                                         |                                                          |
|                                | Quantity                              |                                          | Quantity                                |                                                          |
| (13)                           | Quantity                              | (14) Firebox                             | Quantity                                |                                                          |
| (13) Wood Holder               | Quantity<br>of 1                      | Firebox<br>(Sold Separately)             | Quantity<br>of 1                        | Adjustable Shelf                                         |
| (13) Wood Holder A             | Quantity                              | (14) Firebox                             | Quantity                                |                                                          |
| (13) Wood Holder               | Quantity<br>of 1<br>Quantity          | Firebox<br>(Sold Separately)             | Quantity<br>of 1<br>Quantity            | Adjustable Shelf  C Quantity                             |
| (13) Wood Holder A             | Quantity<br>of 1<br>Quantity          | Firebox<br>(Sold Separately)             | Quantity<br>of 1<br>Quantity            | Adjustable Shelf  C Quantity                             |
| Wood Holder A                  | Quantity of 1  Quantity of 16         | Firebox (Sold Separately)  B             | Quantity of 1  Quantity of 20  Quantity | Adjustable Shelf  C Quantity of 16  Cam Lock  F Quantity |
| (13)  Wood Holder  A  Cam Bolt | Quantity<br>of 1<br>Quantity<br>of 16 | Firebox (Sold Separately)  B  Wood Dowel | Quantity<br>of 1<br>Quantity<br>of 20   | Adjustable Shelf  C Quantity of 16  Cam Lock             |
| (13)  Wood Holder  A  Cam Bolt | Quantity of 1  Quantity of 16         | Firebox (Sold Separately)  B  Wood Dowel | Quantity of 1  Quantity of 20  Quantity | Adjustable Shelf  C Quantity of 16  Cam Lock  F Quantity |