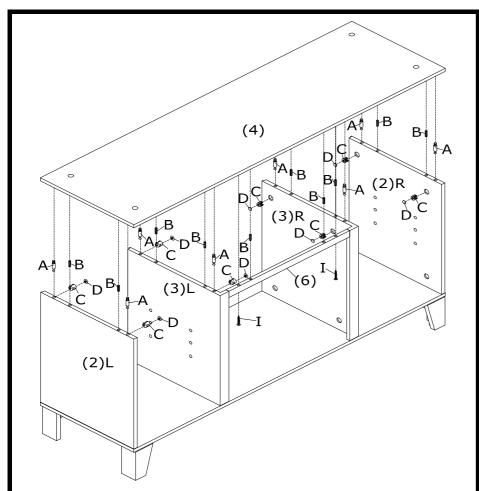

Tighten by rotating cam locks (C) clockwise with Phillips screwdriver.

Cover cam lock holes with plastic covers (D).

Figure 2

Insert cam locks (C) into holes on assembled unit. Screw cam bolts (A) into holes on lower top panel (4). Attach lower top panel (4) to assembled unit by inserting wood dowels (B) and cam bolts (A) into corresponding holes until panels meet.

Tighten by rotating cam locks (C) clockwise with Phillips screwdriver.

Use long flat head screw (I) to connect upper crossbar (6) to lower top panel (4). Tighten screws (I) with Phillip screwdriver.

Cover cam lock holes with plastic covers (D).