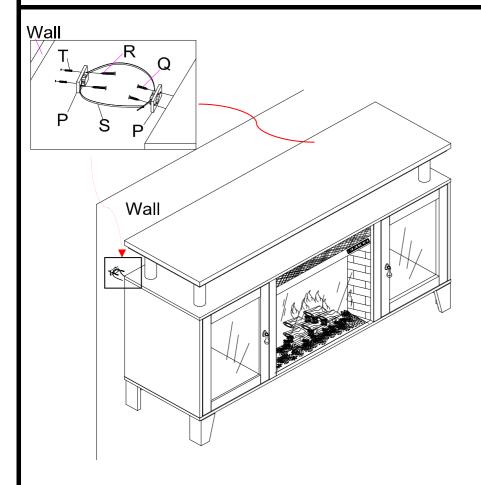

(12)

Figure 6

Push firebox (14) into the back of the unit and insert long flat head screws (I) through wood holder (13) to lock tightly.

Figure 7

Use screws (Q) to connect brackets (P) to lower top back (4) as shown.

Tighten screws (Q) with Phillips screwdriver.

Drill 1/4 inch pilot holes in near proximity of the brackets (P) attached to the lower top back (4) and tap the plastic anchor (T) into wall.

Use screws (R) to connect brackets (P) to plastic anchors (T) on the wall.

Tighten screws (R) with Phillips screwdriver.

Move this item close to the fastened wall brackets (P) and tie in both brackets (P) with plastic straps (S) as shown in diagram.

Now your fireplace is ready to use.