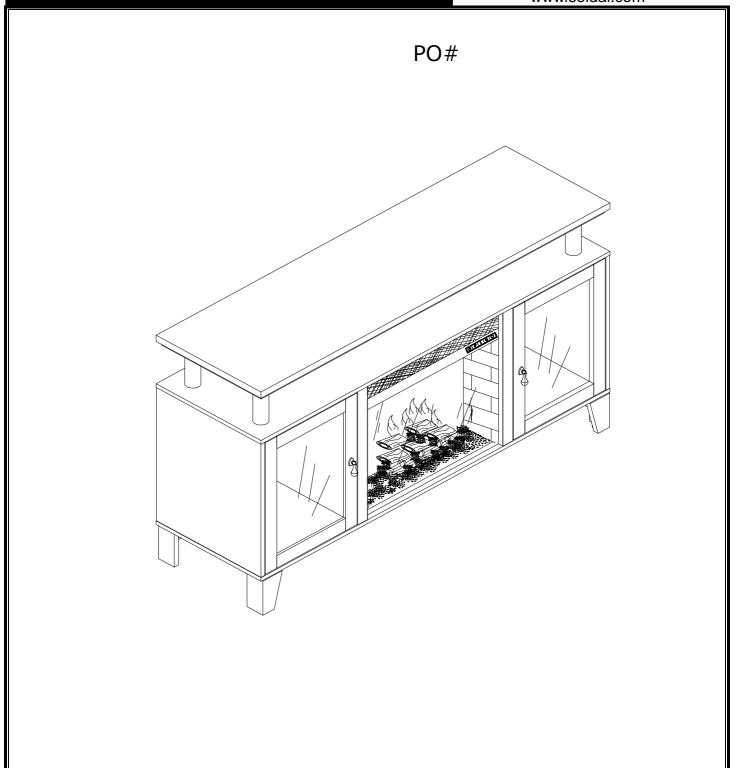

Cabrini Media Fireplace

FA934800TX -Black

FA934900TX -white

**Assembly Instructions** 

For assistance with assembly, contact: Southern Enterprises Inc. Customer Service 1-800-633-5096 service@seidal.com www.seidal.com