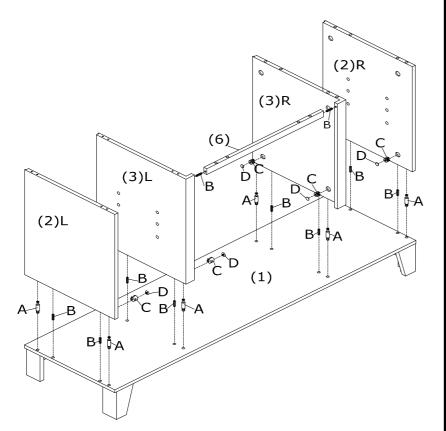

Screw cam bolts (A) into holes on bottom panel (1). Insert wood dowels (B) to connect upper crossbar to partition panels (3L/3R). Attach side panels (2L/2R) and partition panels (3L/3R) to bottom panel (1) by inserting wood dowels (B) and cam bolts (A) into corresponding holes until panels meet.

Tighten by rotating cam locks (C) clockwise with Phillips screwdriver.

Cover cam lock holes with plastic covers (D).

Figure 2

Insert cam locks (C) into holes on assembled unit. Screw cam bolts (A) into holes on lower top panel (4). Attach lower top panel (4) to assembled unit by inserting wood dowels (B) and cam bolts (A) into corresponding holes until panels meet.