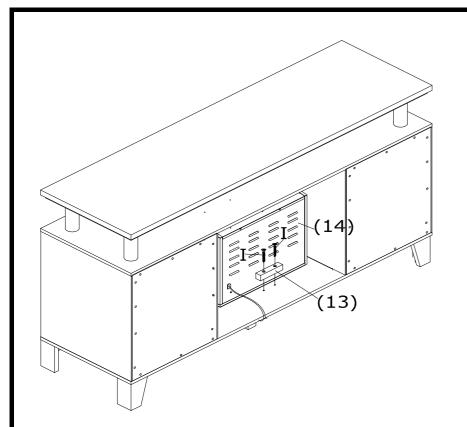

(12)

Figure 6

Push firebox (14) into the back of the unit and insert long flat head screws (I) through wood holder (13) to lock tightly.

Figure 7

Use screws (Q) to connect brackets (P) to lower top back (4) as shown.