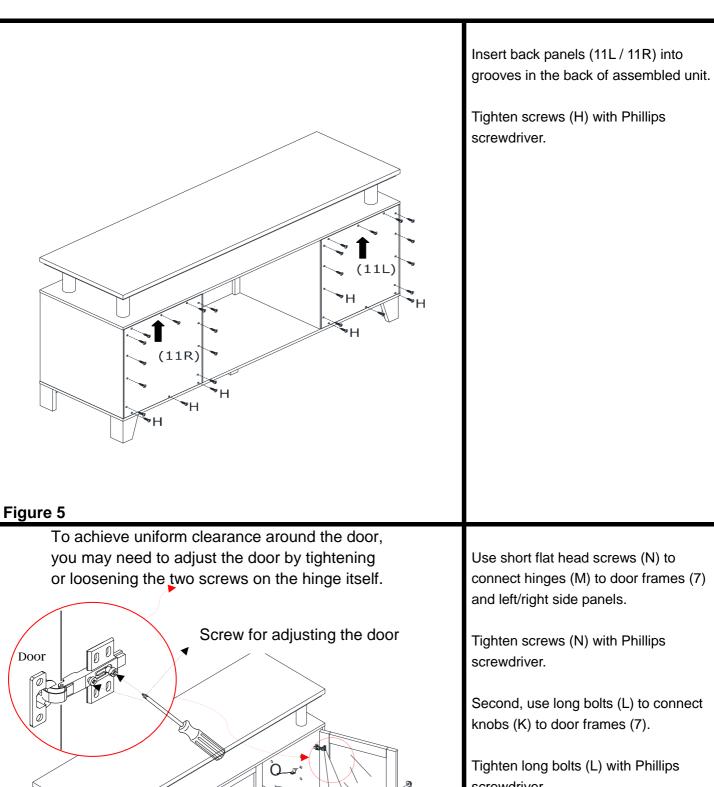

Tighten long bolts (E) with Allen wrench (J).

Use short flat head screws (N) to connect hinges (M) to door frames (7) and left/right side panels.

Tighten screws (N) with Phillips

Second, use long bolts (L) to connect knobs (K) to door frames (7).

Tighten long bolts (L) with Phillips screwdriver.

Insert shelf holders (O) into holes on side panels (2L/2R) and partition panels (3L/3R).

Finally, place adjustable shelves (12) onto the shelf holder (O).