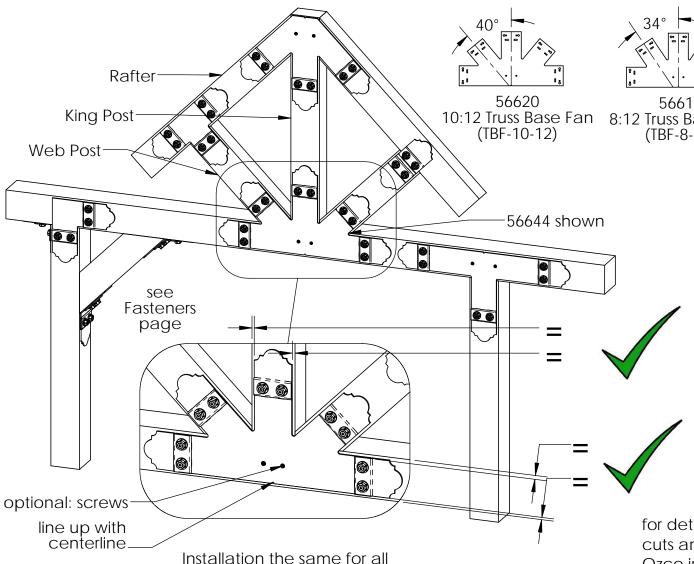

## Installation Instructions, OZCO Truss System

for details on King post, Web Post & Rafter cuts and cut lengths, see the following instructions:

- Truss Base Fan Calculator
- Truss Base Fan King & Web Post Cuts
- Truss Base Fan Custom Angle

## OZCO BUILDING PRODUCTS

Ozco Truss Base Fan's

56619 8:12 Truss Base Fan (TBF-8-12)

56642 4:12 Truss Base Fan (TBF-4-12)

56643 6:12 Truss Base Fan (TBF-6-12)

56644 12:12 Truss Base Fan (TBF-12-12)

for details on King post, Web Post & Rafter cuts and cut lengths, see the following Ozco instructions:

- Truss Base Fan Calculator
- Truss Base Fan King & Web Post Cuts
- Truss Base Fan Custom Angle

**Truss Base Fan** 

Installation Instructions, OZCO Truss System

V2.00 - Installation Instructions, Specifications and Project Plans are effective 8/2/2016 . This information is updated periodically and should not be relied upon after 2 years from 8/2/2016 . Please visit OZCOBP.com to get current information.