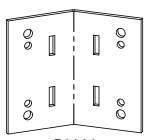

56615 2 per package

56616 2 per package

Installation Instructions, OZCO Truss System

56612 2 per package

56613 2 per package

56646 (shown installed inverted)