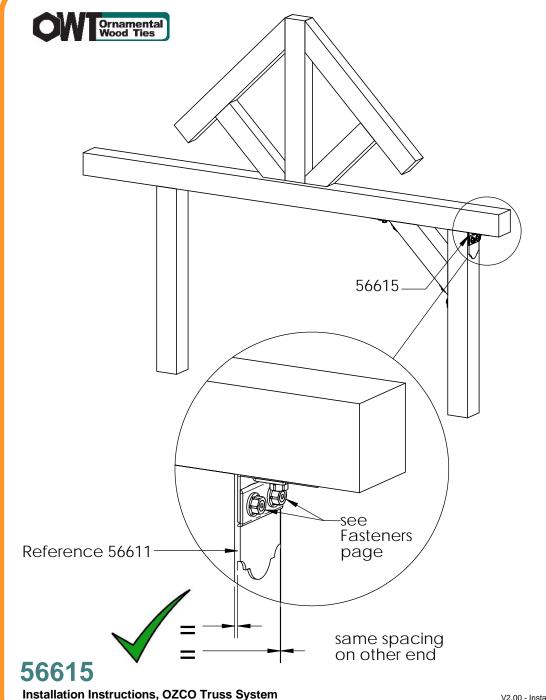

**OWT Timber Screw** 

Reference 56615 (all Truss connectors have both mounting holes)

Fasteners purchased separately.

or

Must be selected based on length and strength requirements

56615 2 per package

56616 2 per package

Installation Instructions, OZCO Truss System

56612 2 per package

56613 2 per package

56646 (shown installed inverted)