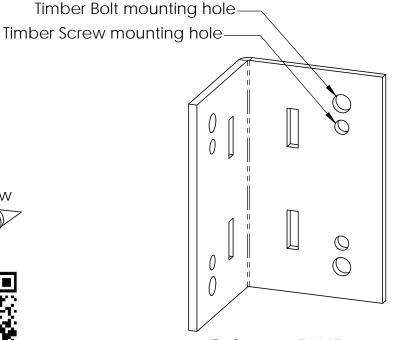

**OWT Timber Screw** 

Reference 56615 (all Truss connectors have both mounting holes)

Fasteners purchased separately.

or

Must be selected based on length and strength requirements