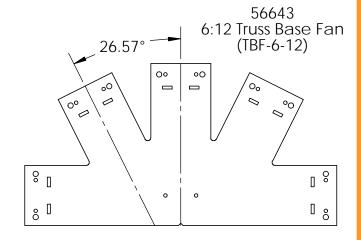

## OZCO BUILDING PRODUCTS

Ozco Truss Base Fan's

56619 8:12 Truss Base Fan (TBF-8-12)

56642 4:12 Truss Base Fan (TBF-4-12)

56643 6:12 Truss Base Fan (TBF-6-12)

56644 12:12 Truss Base Fan (TBF-12-12)

for details on King post, Web Post & Rafter cuts and cut lengths, see the following Ozco instructions: