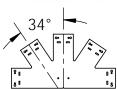

## **Truss Ties & Accent**

Installation Instructions, OZCO Truss System

56619 8:12 Truss Base Fan (TBF-8-12) 34°

40°

10:12 Truss Base Fan (TBF-10-12)

56620

56642 4:12 Truss Base Fan (TBF-4-12)

(shown installed on all)