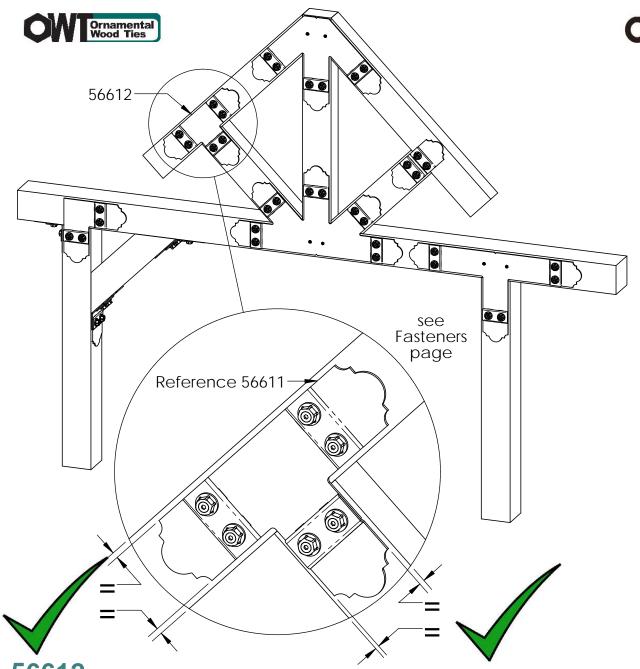

56615 2 per package

56616 2 per package

Installation Instructions, OZCO Truss System

56612 2 per package

56613 2 per package

56646 (shown installed inverted)