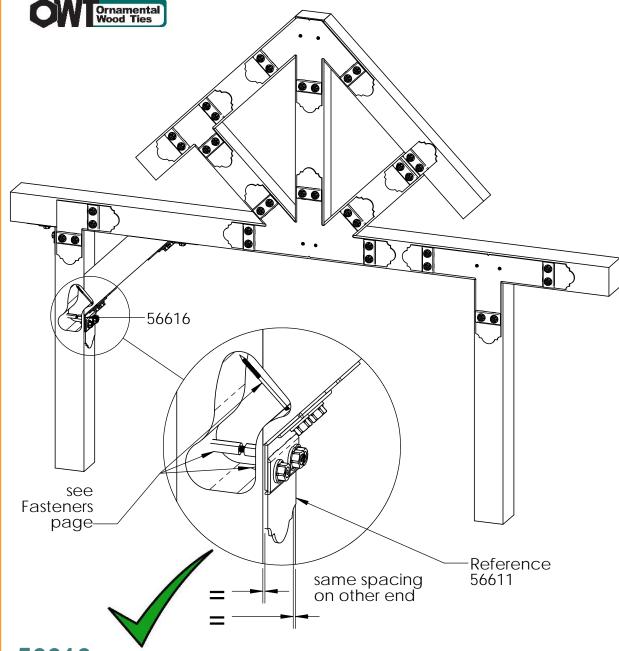

56615 2 per package

56616 2 per package

Installation Instructions, OZCO Truss System

56612 2 per package

56613 2 per package

56646 (shown installed inverted)