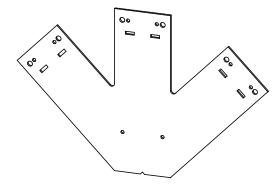

56615 2 per package

56616 2 per package

Installation Instructions, OZCO Truss System

56612 2 per package

56613 2 per package

56646 (shown installed inverted)