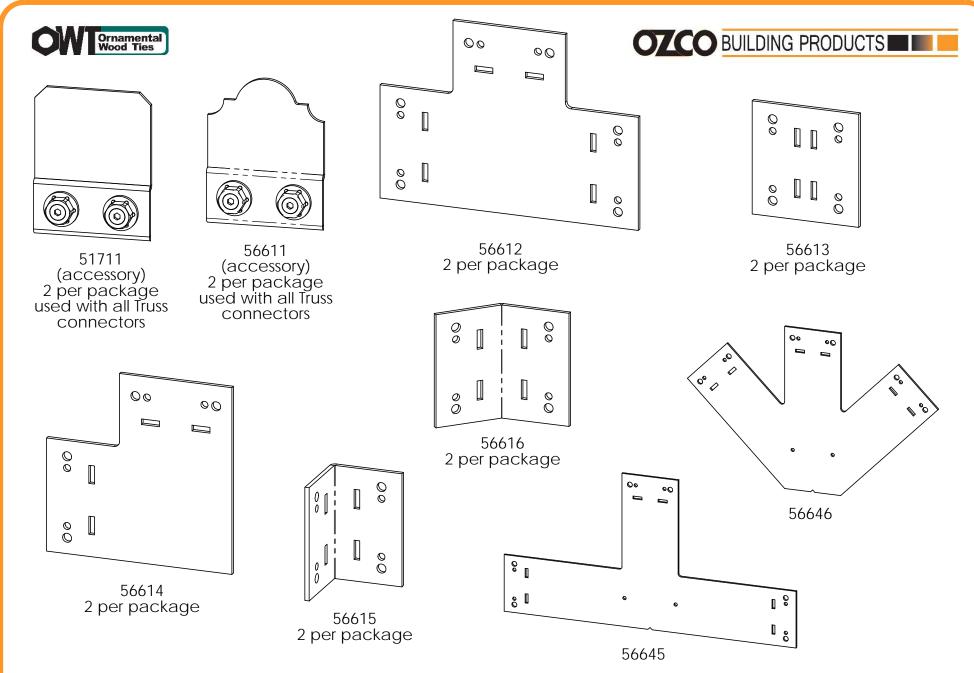

## Laredo Sunset & Ironwood

Laredo Sunset (566XX series)

2 great styles

Same functionality

choose your connection lifestyle

both styles available for most products

Ironwood (517XX series)

56614 2 per package

56615 2 per package

56616 2 per package

Installation Instructions, OZCO Truss System

56612 2 per package

56613 2 per package

56646 (shown installed inverted)