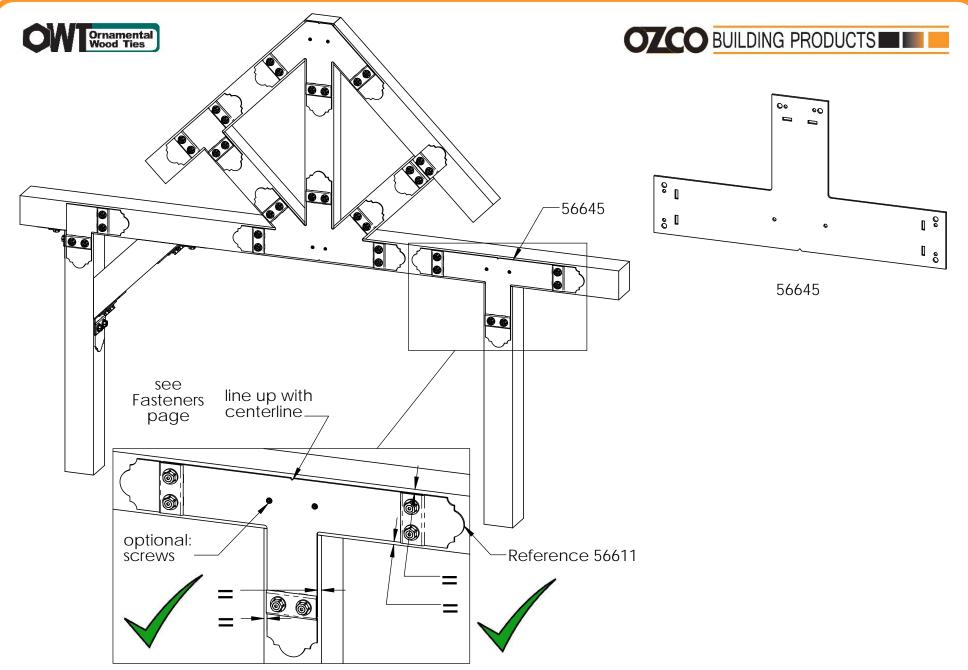

## **Truss Ties & Accent**

Installation Instructions, OZCO Truss System

56619 8:12 Truss Base Fan (TBF-8-12) 34°

40°

10:12 Truss Base Fan (TBF-10-12)

56620

56642 4:12 Truss Base Fan (TBF-4-12)

(shown installed on all)

56615 2 per package

56616 2 per package

Installation Instructions, OZCO Truss System

56612 2 per package

56613 2 per package

56646 (shown installed inverted)