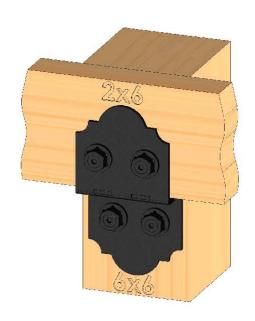

**OWT Timber Screw** 

Reference 56615 (all Truss connectors have both mounting holes)

Fasteners purchased separately.

or

Must be selected based on length and strength requirements