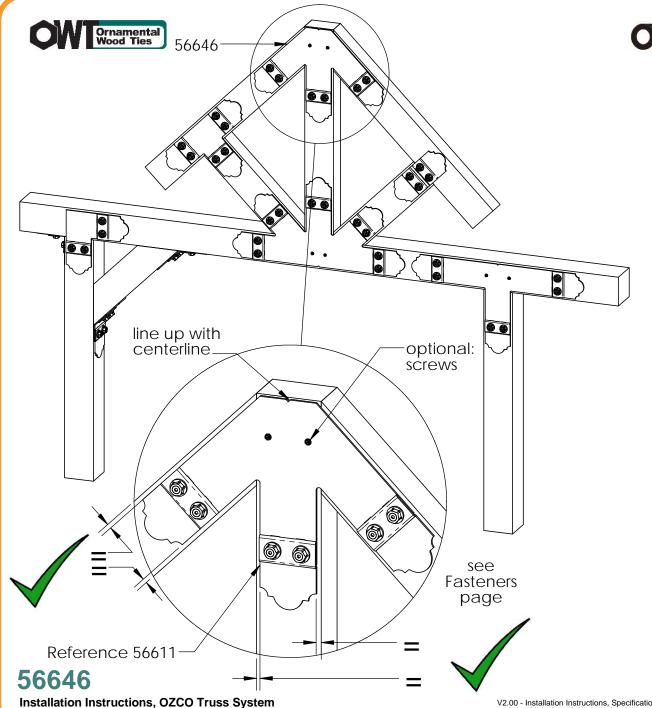

56615 2 per package

56616 2 per package

Installation Instructions, OZCO Truss System

56612 2 per package

56613 2 per package

56646 (shown installed inverted)