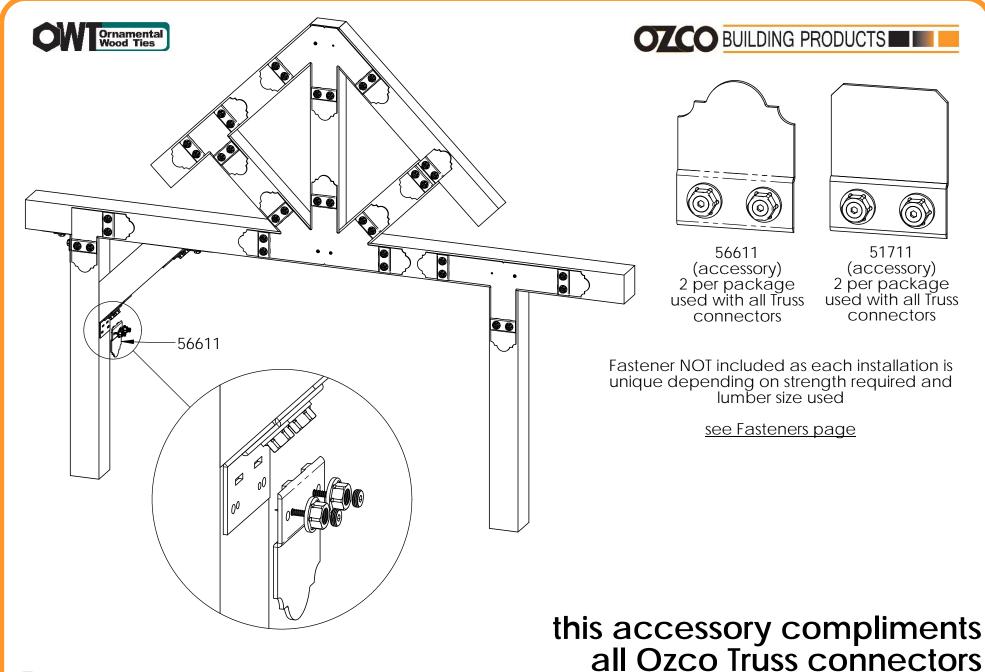

## Laredo Sunset & Ironwood

Laredo Sunset (566XX series)

2 great styles

Same functionality

choose your connection lifestyle

both styles available for most products

Ironwood (517XX series)

56614 2 per package