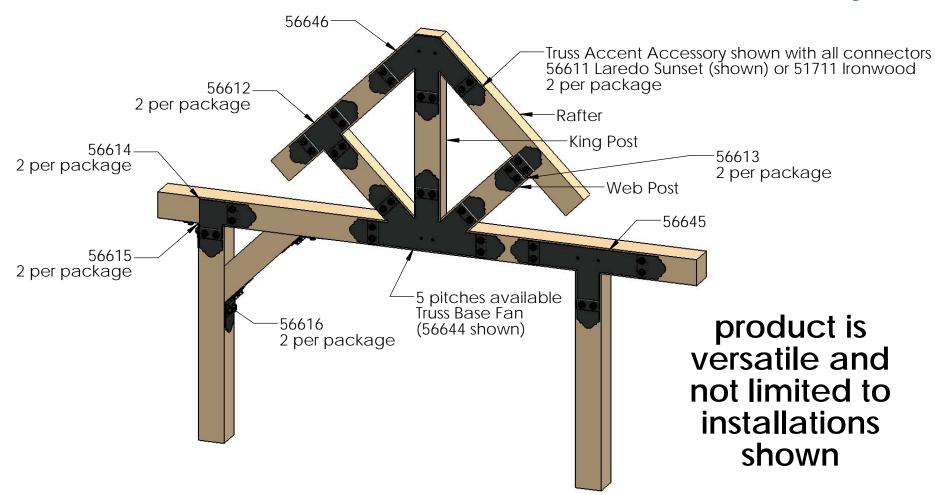

56615 2 per package

56616 2 per package

Installation Instructions, OZCO Truss System

56612 2 per package

56613 2 per package

56646 (shown installed inverted)

## OZCO BUILDING PRODUCTS

Ozco Truss Base Fan's

56619 8:12 Truss Base Fan (TBF-8-12)

56642 4:12 Truss Base Fan (TBF-4-12)

56643 6:12 Truss Base Fan (TBF-6-12)

56644 12:12 Truss Base Fan (TBF-12-12)

for details on King post, Web Post & Rafter cuts and cut lengths, see the following Ozco instructions: