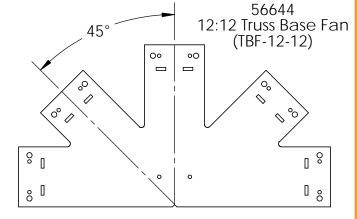

## OZCO BUILDING PRODUCTS

Ozco Truss Base Fan's

56619 8:12 Truss Base Fan (TBF-8-12)

56642 4:12 Truss Base Fan (TBF-4-12)

56643 6:12 Truss Base Fan (TBF-6-12)

56644 12:12 Truss Base Fan (TBF-12-12)

for details on King post, Web Post & Rafter cuts and cut lengths, see the following Ozco instructions: