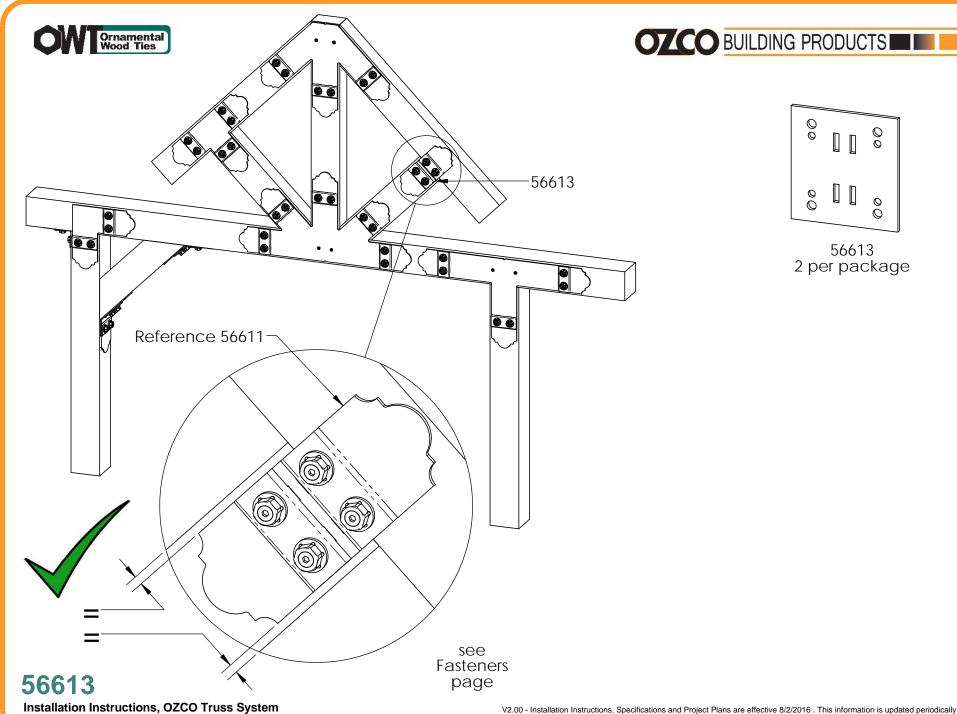

56615 2 per package

56616 2 per package

Installation Instructions, OZCO Truss System

56612 2 per package

56613 2 per package

56646 (shown installed inverted)