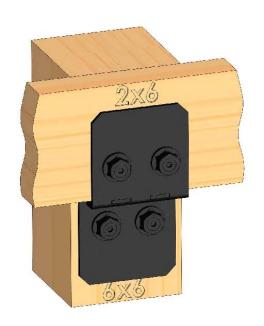

**OWT Timber Screw** 

Reference 56615 (all Truss connectors have both mounting holes)

Fasteners purchased separately.

or

Must be selected based on length and strength requirements