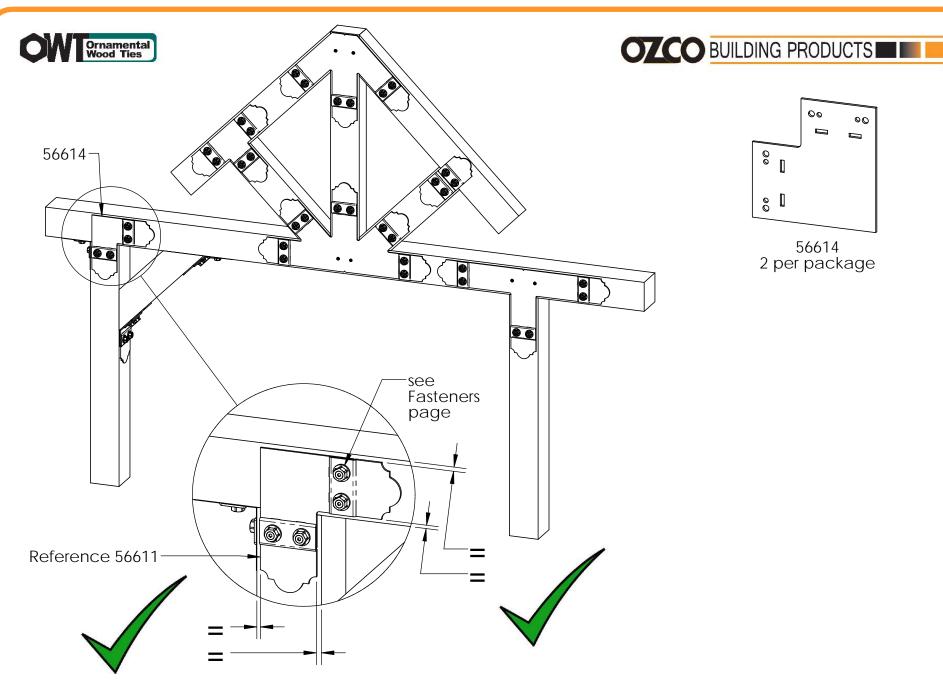

## Laredo Sunset & Ironwood

Laredo Sunset (566XX series)

2 great styles

Same functionality

choose your connection lifestyle

both styles available for most products

Ironwood (517XX series)

56614 2 per package