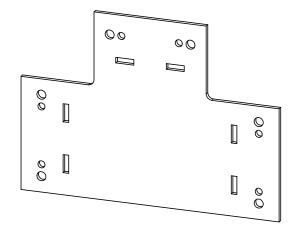

56615 2 per package

56616 2 per package

Installation Instructions, OZCO Truss System

56612 2 per package

56613 2 per package

56646 (shown installed inverted)