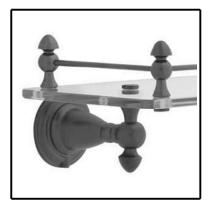

## **ODELTA**. ACCESSORIES

- Victorian™ Bath Collection
- 24" Tempered Glass Shelf with Rail

| Submitted Model No.: |  |
|----------------------|--|
|                      |  |

Specific Features: