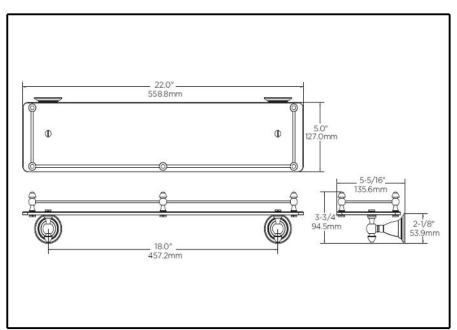

## **ODELTA**. ACCESSORIES

- Victorian™ Bath Collection
- 24" Tempered Glass Shelf with Rail

| Submitted Model No.: |  |
|----------------------|--|
|                      |  |

Specific Features:

   Mounting hardware and mounting template included with product.