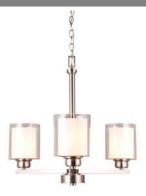

# **OSLO 3LT CHANDELIER BN**

#### **Specifications**

Material Construction: Formed Steel

Lens: Clear outer glass and white inner glass

Lens Dimensions: Clear outer glass: 6.5" H x 5.5" Dia; white inner glass: 6" H x 4" Dia (each)

Lamp Type & Wattage: Three 60W, medium base incandescent lamps

Mounting: Ceiling mounted
Finish: Satin Nickel (US15)

Voltage: 120V Weight: 10.4 lbs

Companion Fixtures: wall/vanity lights, Mini Pendant, Chandelier