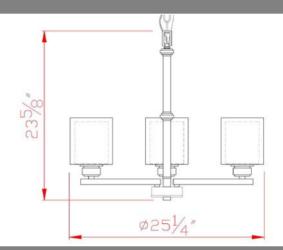

# **OSLO 3LT CHANDELIER BN**



#### **Specifications**

Material Construction: Formed Steel

Lens: Clear outer glass and white inner glass

Lens Dimensions: Clear outer glass: 6.5" H x 5.5" Dia; white inner glass: 6" H x 4" Dia (each)

Lamp Type & Wattage: Three 60W, medium base incandescent lamps

Mounting: Ceiling mounted
Finish: Satin Nickel (US15)

Voltage: 120V Weight: 10.4 lbs

Companion Fixtures: wall/vanity lights, Mini Pendant, Chandelier



## **Dimensions**



#### Warranty & Compliances

Warranty 10 Year Limited Warranty
UL UL/cUL; Dry locations only

ADA N/A EnergyStar N/A





## **Companion Fixtures**

| 3 Lt Chandelier   | 567206 | TRUSOMATCH |             |
|-------------------|--------|------------|-------------|
| 1 Lt Wall Mount   | 556134 | TRU MATCH  | Туре:       |
| 2 Lt Wall Mount   | 556142 | TRUEDMATCH | Job:        |
| 3 Lt Wall Mount   | 556159 | TRUEDMATCH | Order Code: |
| 4 Lt Wall Mount   | 556167 | TRUEDMATCH | Approvals:  |
| 1 Lt Mini Pendant | 567214 | TRUEDMATCH |             |
| 5 Lt Chandelier   | 567198 | TRUEDMATCH |             |
| 5 Lt Wall Mount   | 556175 | TRUEDMATCH |             |

Design House reserves the right to make changes in materials, specifications & models at any time. Design House also reserves