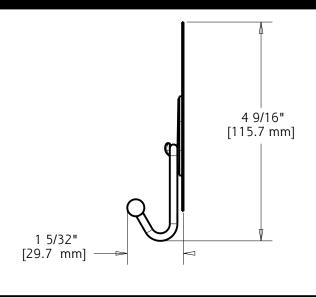

## DOUBLE PRONG ROBE HOOK

MATERIALS: Hook - Steel

INSTALLATION: Do not position the IncrediGrip™ pads across any tile grout lines or other surface feature that could interfere with application. Clean surface areas where IncrediGrip™ pads will be installed with the provided Isopropyl Rubbing Alcohol pad or Windex® Original Glass Cleaner and a clean, lint free cloth.Firmly press on IncrediGrip™ pads and smooth the air bubbles out. Work from center towards the outer edges of the pads.

SPECIFICATION: Surface mounted Double Prong Robe Hook shall be model (fill in model number) by Liberty Hardware Manufacturing Corporation.