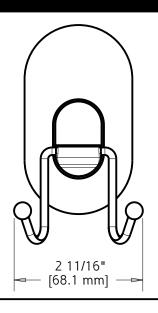

## DOUBLE PRONG ROBE HOOK

MATERIALS: Hook - Steel

INSTALLATION: Do not position the IncrediGrip™ pads across any tile grout lines or other surface feature that could interfere with application. Clean surface areas where IncrediGrip™ pads will be installed with the provided Isopropyl Rubbing Alcohol pad or Windex® Original Glass Cleaner and a clean, lint free cloth.Firmly press on IncrediGrip™ pads and smooth the air bubbles out. Work from center towards the outer edges of the pads.

SPECIFICATION: Surface mounted Double Prong Robe Hook shall be model (fill in model number) by Liberty Hardware Manufacturing Corporation.