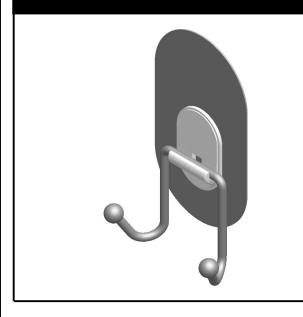

## DOUBLE PRONG ROBE HOOK

MATERIALS: Hook - Steel

INSTALLATION: Do not position the IncrediGrip™ pads across any tile grout lines or other surface feature that could interfere with application. Clean surface areas where IncrediGrip™ pads will be installed with the provided Isopropyl Rubbing Alcohol pad or Windex® Original Glass Cleaner and a clean, lint free cloth.Firmly press on IncrediGrip™ pads and smooth the air bubbles out. Work from center towards the outer edges of the pads.

SPECIFICATION: Surface mounted Double Prong Robe Hook shall be model (fill in model number) by Liberty Hardware Manufacturing Corporation.