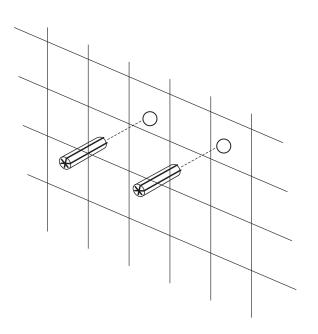

## INSTALLATION (SETUP)

Figure B

Figure C

- **Step B** Insert the wall anchors into the pre-drilled holes as shown in Figure B.
- **Step C** Place the shower panel brackets aligned with the drilled holes and using a Philips screw-driver tighten the screws to secure the brackets.