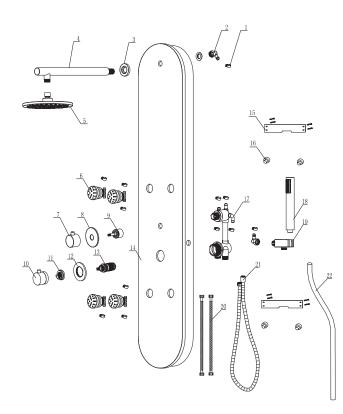

### PARTS LIST

| Component no. | Component              | Material |
|---------------|------------------------|----------|
| 1             | clip                   | s/s      |
| 2             | one wayjoint           | ABS      |
| 3             | flange                 | brass    |
| 4             | arm bar                | brass    |
| 5             | head shower            | ABS      |
| 6             | bodyjets               | ABS      |
| 7             | knob                   | zinc     |
| 8             | knob plate             | brass    |
| 9             | function cartridge     | ABS      |
| 10            | handle                 | zinc     |
| 11            | valve cap              | ABS      |
| 12            | handle plate cover     | brass    |
| 13            | thermostatic cartridge | ABS      |
| 14            | body                   | bamboo   |
| 15            | fixing bar             | S/S      |
| 16            | silicon particle       | silicon  |
| 17            | thermostatic faucet    | brass    |
| 18            | hand shower            | ABS      |
| 19            | hand shower hlolder    | ABS      |
| 20            | braided hose           | s/s      |
| 21            | flexible hose          | s/s      |
| 22            | pvc hose               | PVC      |