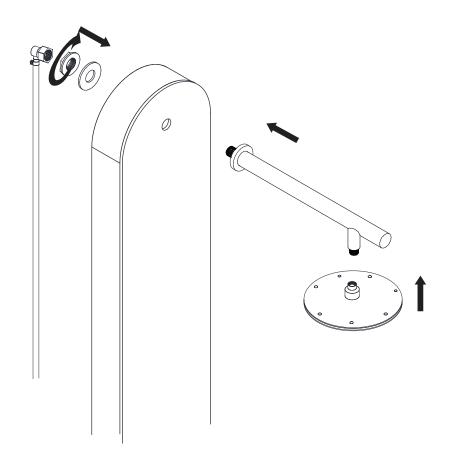

### INSTALLATION (SHOWER HEAD)

Figure 3

- **Step 3A** Install the shower arm to the shower panel, using the rubber washer and nut on the opposite side to tighten.
- **Step 3B** Makes sure the shower arm is sitting correctly before installed the shower head.
- **Step 3C** Screw the shower head onto the shower arm.