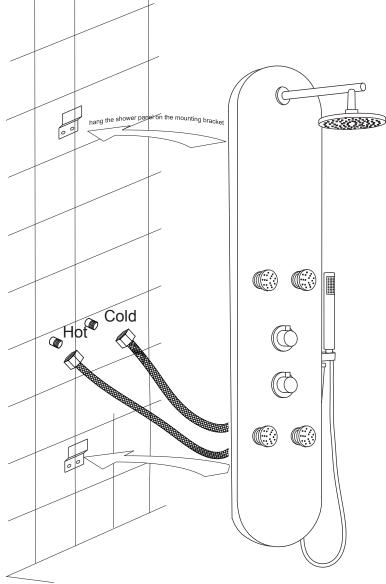

### INSTALLATION (WALL MOUNTING)

Figure 4

**Step 4A** Screw the cold and hot water hose from the shower panel to the supply lines in the wall.

**Step 4B** Carefully hang the shower panel on the secured mounting brackets as shown in Figure 4.