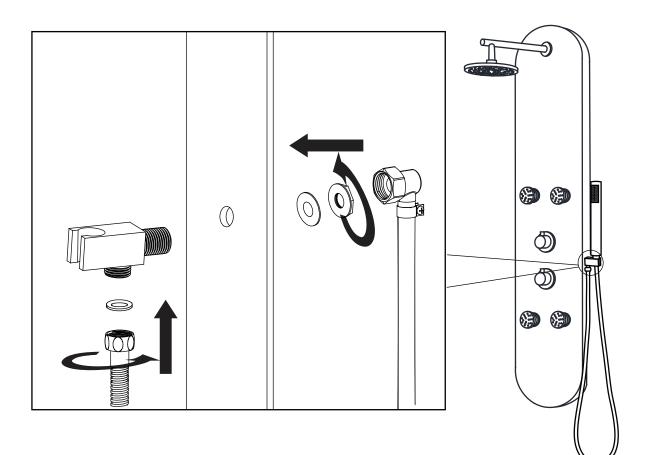

# INSTALLATION (HANDSHOWER)

Figure 1

- **Step 1A** Insert the shower wand holder through the pre-drilled hole on the shower panel.
- **Step 1B** Install the water supply hose for the shower wand onto the holder, as shown.
- **Step 1C** Make sure all O-rings are inserted to prevent leakage.
- **Step 1D** Once the shower panel is fully installed and hung on the bracket, you can install the shower wand hose to the holder connection.

# INSTALLATION (HANDSHOWER)

Figure 2