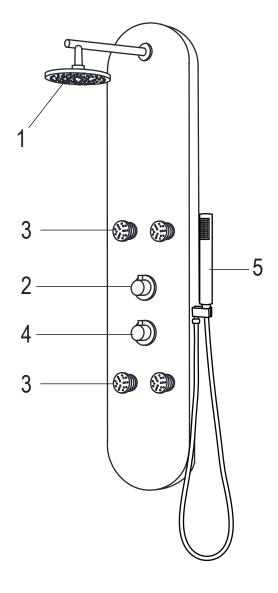

| knob plate             | brass    |
| 9             | function cartridge     | ABS      |
| 10            | handle                 | zinc     |
| 11            | valve cap              | ABS      |
| 12            | handle plate cover     | brass    |
| 13            | thermostatic cartridge | ABS      |
| 14            | body                   | bamboo   |
| 15            | fixing bar             | S/S      |
| 16            | silicon particle       | silicon  |
| 17            | thermostatic faucet    | brass    |
| 18            | hand shower            | ABS      |
| 19            | hand shower hlolder    | ABS      |
| 20            | braided hose           | s/s      |
| 21            | flexible hose          | s/s      |
| 22            | pvc hose               | PVC      |



- 1. Shower Head
- 2. Diverter
- 3. Body Jets
- 4. Mixer
- 5. Hand Shower

# BEFORE YOU START



ATTENTION: Please read all instructions thoroughly including all warnings, attentions and notes before beginning installation.

For any questions or concerns contact our dedicated technical support team at 1-844-44-ANZZI.

### SPEC DRAWING



Perfection is our Tradition<sup>imesh</sup>

## CRANE Series

SP-AZ061

| Material: | Natural Bamboo   |
|-----------|------------------|
| Finish:   | Nature Bamboo    |
| Handles:  | 2                |
| Jets:     | 4                |
| Shower:   | Ø7.677"          |
| Sprayer:  | 60" reach        |
| Weight:   | 16.94 lbs        |
| Height:   | 51.18"           |
| Supply:   | 1/2" connections |
| Flow:     | 2.5 gpm          |



#### Features

Heavy