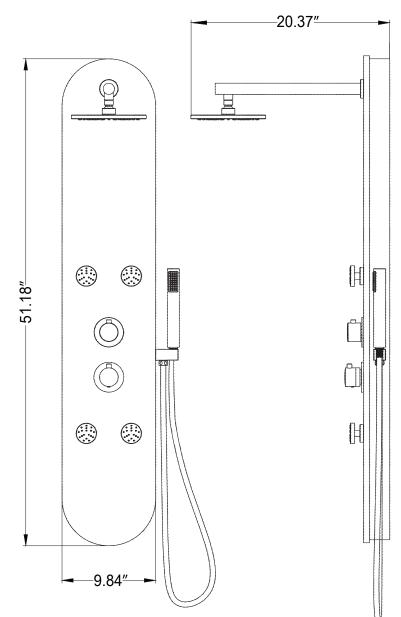

### SPEC DRAWING

Perfection is our Tradition<sup>imesh</sup>

## CRANE Series

SP-AZ061

| Material: | Natural Bamboo   |
|-----------|------------------|
| Finish:   | Nature Bamboo    |
| Handles:  | 2                |
| Jets:     | 4                |
| Shower:   | Ø7.677"          |
| Sprayer:  | 60" reach        |
| Weight:   | 16.94 lbs        |
| Height:   | 51.18"           |
| Supply:   | 1/2" connections |
| Flow:     | 2.5 gpm          |