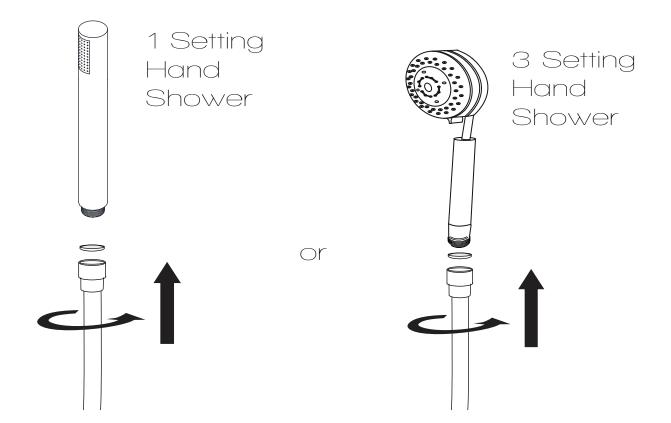

# INSTALLATION (HANDSHOWER)

Figure 1

- **Step 1A** Insert the shower wand holder through the pre-drilled hole on the shower panel.
- **Step 1B** Install the water supply hose for the shower wand onto the holder, as shown.
- **Step 1C** Make sure all O-rings are inserted to prevent leakage.
- **Step 1D** Once the shower panel is fully installed and hung on the bracket, you can install the shower wand hose to the holder connection.

# INSTALLATION (HANDSHOWER)

Figure 2