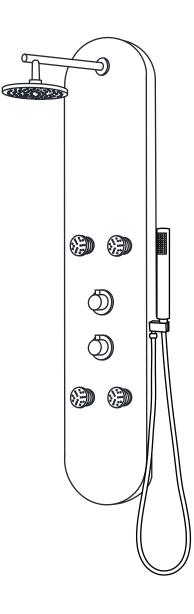

- 1. Shower Head
- 2. Diverter
- 3. Body Jets
- 4. Mixer
- 5. Hand Shower

## CRANE Series

SP-AZ061

| Material: | Natural Bamboo   |
|-----------|------------------|
| Finish:   | Nature Bamboo    |
| Handles:  | 2                |
| Jets:     | 4                |
| Shower:   | Ø7.677"          |
| Sprayer:  | 60" reach        |
| Weight:   | 16.94 lbs        |
| Height:   | 51.18"           |
| Supply:   | 1/2" connections |
| Flow:     | 2.5 gpm          |