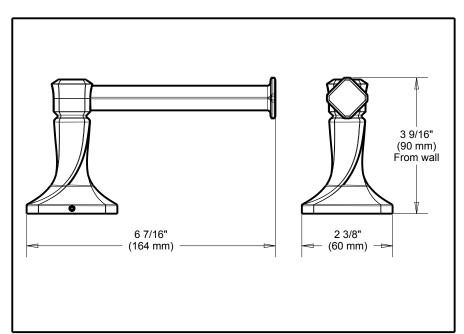

## **ACCESSORIES**

- ■Napier™ Bath Collection
- Single Arm TPH

**Submitted Model No.:** 

Specific Features: \_\_



## **STANDARD SPECIFICATIONS:**

- Wood blocking is preferable behind all wall surfaces. If wood blocking is not available, the following fasteners are suggested: Tile/Masonry-Plastic or lead
- Anchors Plaster/drywall-Toggle bolts.

   Mounting hardware and mounting template included with product.

## **WARRANTY**

- Limited Lifetime Warranty to the original consumer purchaser to be free from defects in material and workmanship.

  • Limited Lifetime Warranty for usage in all industrial,
- commercial and business applications.