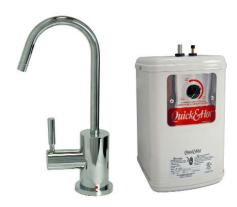

## SINGLE HANDLE HOT WATER DISPENSER

Cat. No. 17231

## Features:

- ► Hot water only
- ► Single handle operation
- ► Insulated spout for safety
- ► Self closing hot valve for safety
- ► Solid brass construction
- ► Includes heating tank
- ► 5/8 gallon stainless steel dispenser
- ► Up to 60 cups of water per hour at 190°
- ►IAPMO tested and approved
- ► Available in 5 Finishes