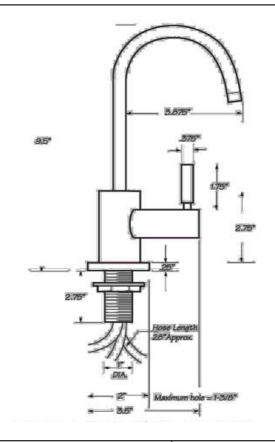

## SINGLE HANDLE HOT WATER DISPENSER

Cat. No. 17231

## Features:

- ► Hot water only
- ► Single handle operation
- ► Insulated spout for safety
- ► Self closing hot valve for safety
- ► Solid brass construction
- ► Includes heating tank
- ► 5/8 gallon stainless steel dispenser
- ► Up to 60 cups of water per hour at 190°
- ►IAPMO tested and approved
- ► Available in 5 Finishes

Dimensions and specifications subject to change without notice.