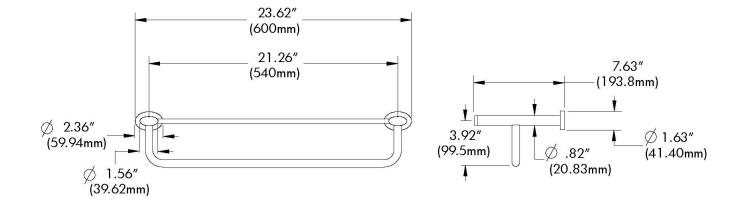

#### DIMENSIONS: NOTE: 1. All dimensions are in inches (millimeters) unless otherwise specified and are subject to change without notice.

| Architect/Engineer Approval Space: | SPEAKMAN             | P: 800-537-2107     |
|------------------------------------|----------------------|---------------------|
|                                    | 400 ANCHOR MILL ROAD | F: 800-977-2747     |
|                                    | NEW CASTLE, DE 19720 | W: WWW.SPEAKMAN.COM |
| 32                                 |                      | R: JUNE 2015        |