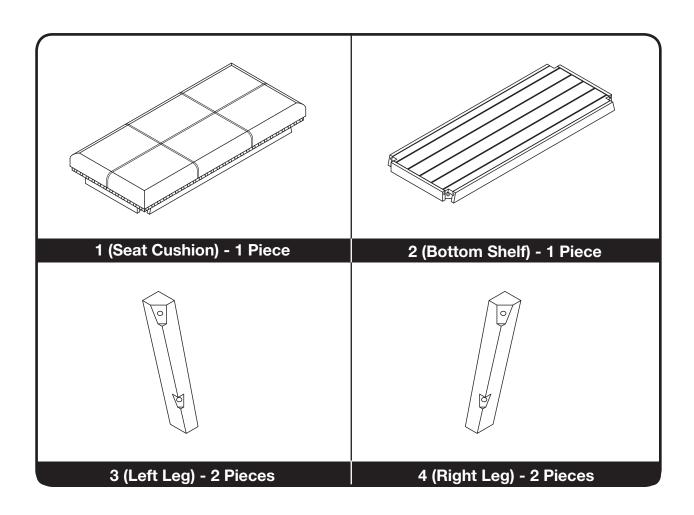

# **EMERY**

Entry Bench EMEB

P.O. Box 3520, Ontario, CA 91761 Customer Service: 1-800-950-7262 www.avesix.com

\*Intended for residential use only

**WEIGHT LIMITS** 

Seat Cushion : 250lbs Bottom Shelf : 30lbs