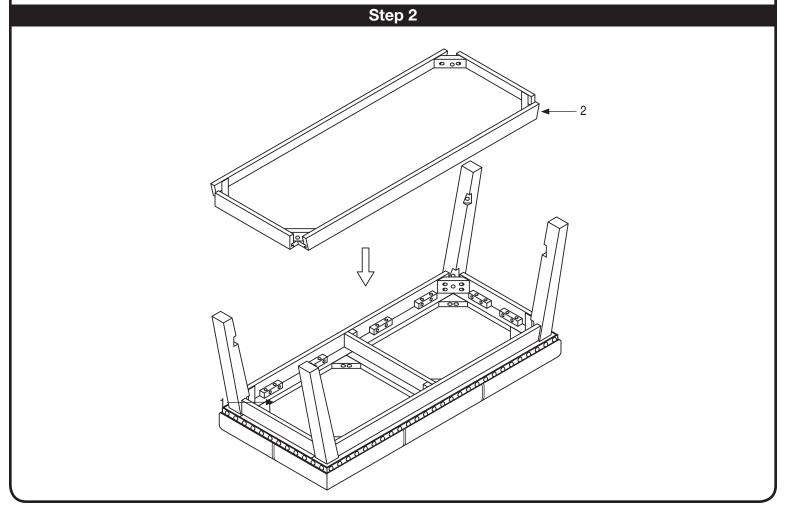

-800-950-7262, Monday through Friday 8:00 a.m. - 5:00 p.m. Pacific Time.

OFFICE STAR ™

Assembly Instructions - Important:

Carefully unpack and identify each component before attempting to assemble. Refer to parts list. Please take care when assembling the unit and always set the parts on a clean, soft surface. If you require any assistance with assembly, parts or information on other products, please visit our website: www.avesix.com or call or write us.



| HARDWARE LIST |  |              |                 |
|---------------|--|--------------|-----------------|
| Α             |  | BOLT         | 8 PCS + 1 Extra |
| В             |  | FLAT WASHER  | 8 PCS + 1 Extra |
| С             |  | LOCK WASHER  | 8 PCS + 1 Extra |
| D             |  | ALLEN WRENCH | 1 PC            |

# Step 1