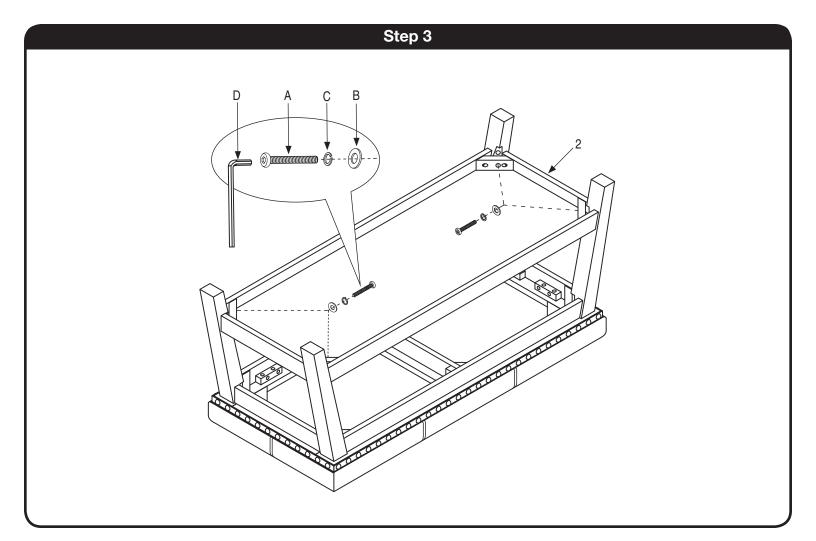

| HARDWARE LIST |  |              |                 |
|---------------|--|--------------|-----------------|
| Α             |  | BOLT         | 8 PCS + 1 Extra |
| В             |  | FLAT WASHER  | 8 PCS + 1 Extra |
| С             |  | LOCK WASHER  | 8 PCS + 1 Extra |
| D             |  | ALLEN WRENCH | 1 PC            |