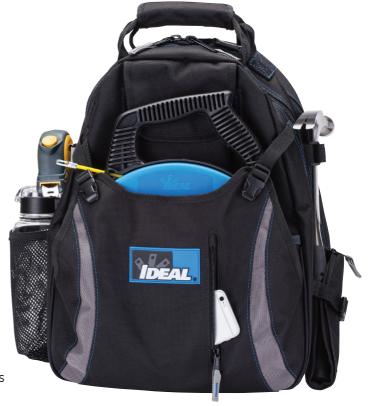

# DUAL COMPARTMENT TOOL BACKPACK

Introducing IDEAL® Dual Compartment tool backpack that provides a solution for any tradesman needing to transport tools while still having their hands free. The versatile design includes two compartments that can open to a lay-flat position for flexible use on the floor, bench or hoist position. With an abundance of interior and exterior organizational pockets as well as dedicated space for a laptop and/or tablet. Exterior pockets include a large double slotted front pocket that easily accommodates fish tapes, a side tall-tool carrier that can easily fit tools up to 18 in., mesh water bottle carrier and a nickel plated tape measure holder. The interior includes a wide variety of tiered pockets to hold your screwdrivers, meters, bit holders, power drills, etc. In addition, the backpack contains webbed tool holders for long tools as well as a variety of D-rings to arrange storage or hook work gear.

Constructed from durable fabric with heavy-duty YKK® zippers that can survive the heavy loads of everyday use. The reinforced comfort back and lumbar padding, with airflow design, provides maximum comfort and includes adjustable padded shoulder and chest straps. The heavy-duty abrasion resistant reinforced base with 4 ABS foot pads are designed to protect your tools from the elements without discomfort to your lower back.