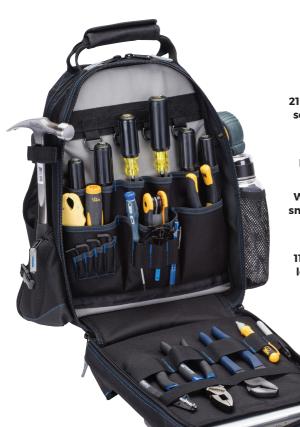

# **Exterior Review**

Four D-rings provided in each compartment which can be used to tether tools or to clip work gloves

21 tiered pocket design to hold a wide selection of tools from screwdrivers, pliers and wrenches to meters

Four angled slots to hold hex keys

Water resistant pouch can hold bits, small wrenches and has zipper access from both ends

11 webbed tool holders to hold large long tools, marking pens or voltage testers