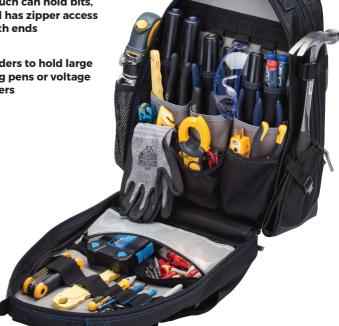

# **Exterior Review**

Four D-rings provided in each compartment which can be used to tether tools or to clip work gloves

21 tiered pocket design to hold a wide selection of tools from screwdrivers, pliers and wrenches to meters

Four angled slots to hold hex keys

Water resistant pouch can hold bits, small wrenches and has zipper access from both ends

11 webbed tool holders to hold large long tools, marking pens or voltage testers