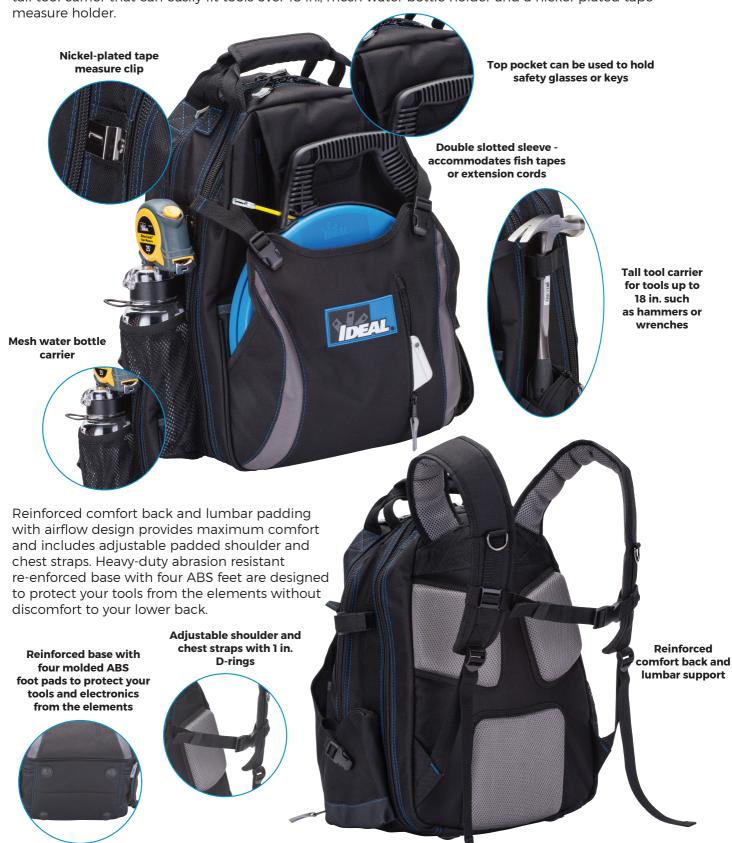

# DUAL COMPARTMENT TOOL BACKPACK

Introducing IDEAL® Dual Compartment tool backpack that provides a solution for any tradesman needing to transport tools while still having their hands free. The versatile design includes two compartments that can open to a lay-flat position for flexible use on the floor, bench or hoist position. With an abundance of interior and exterior organizational pockets as well as dedicated space for a laptop and/or tablet. Exterior pockets include a large double slotted front pocket that easily accommodates fish tapes, a side tall-tool carrier that can easily fit tools up to 18 in., mesh water bottle carrier and a nickel plated tape measure holder. The interior includes a wide variety of tiered pockets to hold your screwdrivers, meters, bit holders, power drills, etc. In addition, the backpack contains webbed tool holders for long tools as well as a variety of D-rings to arrange storage or hook work gear.

Constructed from durable fabric with heavy-duty YKK® zippers that can survive the heavy loads of everyday use. The reinforced comfort back and lumbar padding, with airflow design, provides maximum comfort and includes adjustable padded shoulder and chest straps. The heavy-duty abrasion resistant reinforced base with 4 ABS foot pads are designed to protect your tools from the elements without discomfort to your lower back.

### **Features**

- · 26 interior pockets and 11 webbed loops
- Double slotted sleeve can accommodate Fish Tape or extension cord
- · Compatible with up to 15 in. laptops and/or tablets
- Tall tool carrier on side panel for tools up to 18 in.
- · Nickel plated tape measure clip
- · Mesh water bottle carrier
- · D-ring attachments for tethering
- · Water-resistant pouch