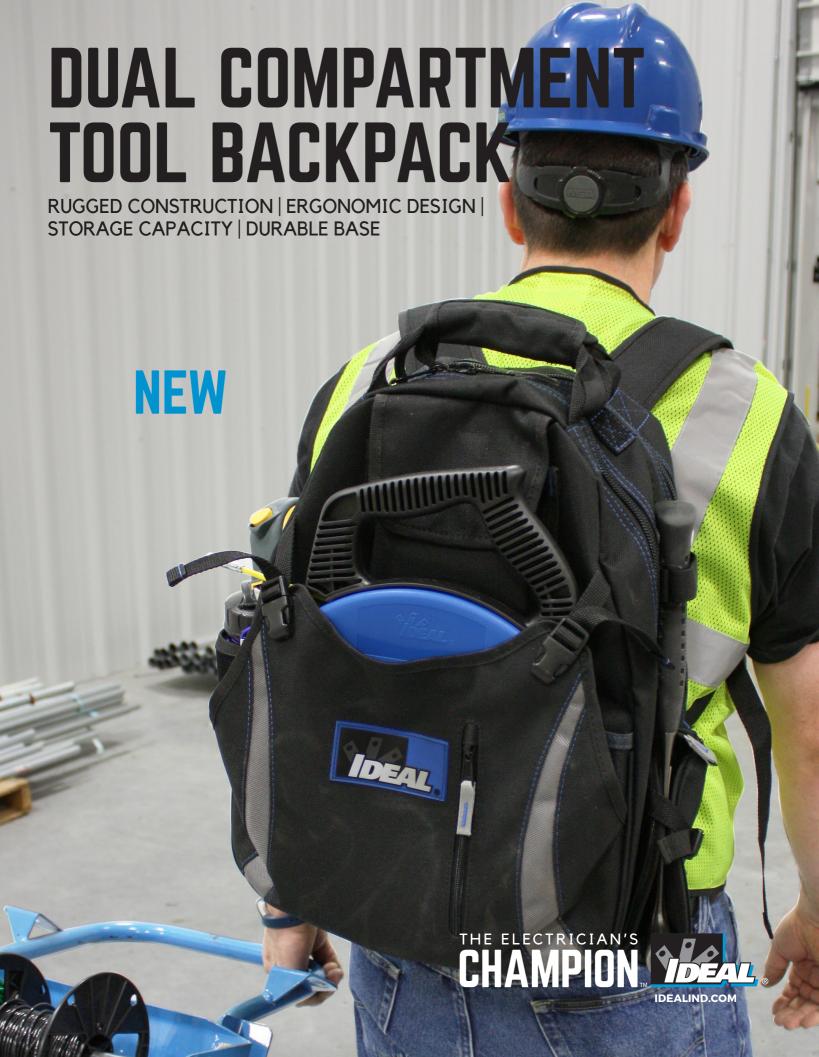

# DUAL COMPARTMENT TOOL BACKPACK

Introducing IDEAL® Dual Compartment tool backpack that provides a solution for any tradesman needing to transport tools while still having their hands free. The versatile design includes two compartments that can open to a lay-flat position for flexible use on the floor, bench or hoist position. With an abundance of interior and exterior organizational pockets as well as dedicated space for a laptop and/or tablet. Exterior pockets include a large double slotted front pocket that easily accommodates fish tapes, a side tall-tool carrier that can easily fit tools up to 18 in., mesh water bottle carrier and a nickel plated tape measure holder. The interior includes a wide variety of tiered pockets to hold your screwdrivers, meters, bit holders, power drills, etc. In addition, the backpack contains webbed tool holders for long tools as well as a variety of D-rings to arrange storage or hook work gear.

Constructed from durable fabric with heavy-duty YKK® zippers that can survive the heavy loads of everyday use. The reinforced comfort back and lumbar padding, with airflow design, provides maximum comfort and includes adjustable padded shoulder and chest straps. The heavy-duty abrasion resistant reinforced base with 4 ABS foot pads are designed to protect your tools from the elements without discomfort to your lower back.