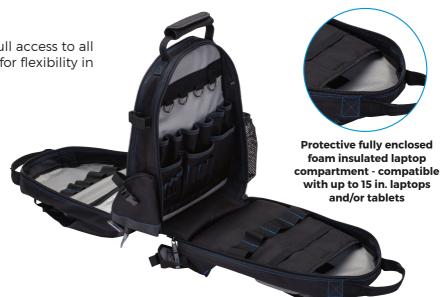

# DUAL COMPARTMENT TOOL BACKPACK

Introducing IDEAL® Dual Compartment tool backpack that provides a solution for any tradesman needing to transport tools while still having their hands free. The versatile design includes two compartments that can open to a lay-flat position for flexible use on the floor, bench or hoist position. With an abundance of interior and exterior organizational pockets as well as dedicated space for a laptop and/or tablet. Exterior pockets include a large double slotted front pocket that easily accommodates fish tapes, a side tall-tool carrier that can easily fit tools up to 18 in., mesh water bottle carrier and a nickel plated tape measure holder. The interior includes a wide variety of tiered pockets to hold your screwdrivers, meters, bit holders, power drills, etc. In addition, the backpack contains webbed tool holders for long tools as well as a variety of D-rings to arrange storage or hook work gear.

### **Features**

- · 26 interior pockets and 11 webbed loops
- Double slotted sleeve can accommodate Fish Tape or extension cord
- · Compatible with up to 15 in. laptops and/or tablets
- Tall tool carrier on side panel for tools up to 18 in.
- · Nickel plated tape measure clip
- · Mesh water bottle carrier
- · D-ring attachments for tethering
- · Water-resistant pouch