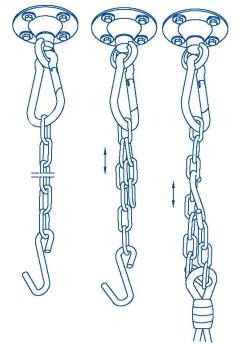

Weight Limit 250 lbs.

BYER OF MAINE 74 Mill St. Orono, ME 04473 USA 800-338-0580 comfort@byerofmaine.com www.byerofmaine.com

SWIVEL HOOK Shown below with Optional SWIVEL HOOK ADAPTER PLATE

For use when mounting on typical American 2 x Wood Framing.