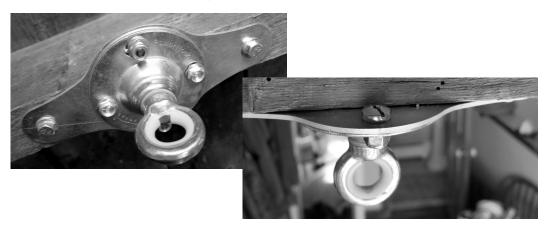

Weight Limit 250 lbs.

BYER OF MAINE 74 Mill St. Orono, ME 04473 USA 800-338-0580 comfort@byerofmaine.com www.byerofmaine.com

SWIVEL HOOK Shown below with Optional SWIVEL HOOK ADAPTER PLATE

For use when mounting on typical American 2 x Wood Framing.