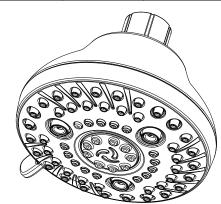

### **FEATURES**

- · 7-Functions Showerhead
- · 4.2" Spray face
- · 1/2-14NPSM Connection
- 1.8GPM Flow Rate
- · Easy Installation

### 7- Functions Showerhead

| MODEL         | SKU#      | FINISH         |
|---------------|-----------|----------------|
| HD51716-X0001 | 305351351 | Chrome         |
| HD51716-X0004 | 305351355 | Brushed Nickel |