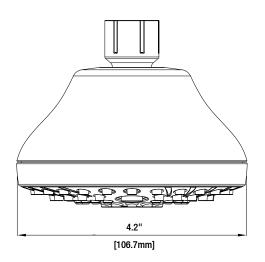

### **FEATURES**

- · 7-Functions Showerhead
- · 4.2" Spray face
- · 1/2-14NPSM Connection
- 1.8GPM Flow Rate
- · Easy Installation

# **INSTALLATION DIMENSIONS**

Glacier Bay reserves the right to make changes in specifications and materials and to change and discontinue models, both without notice or obligation. Dimensions are for reference only.