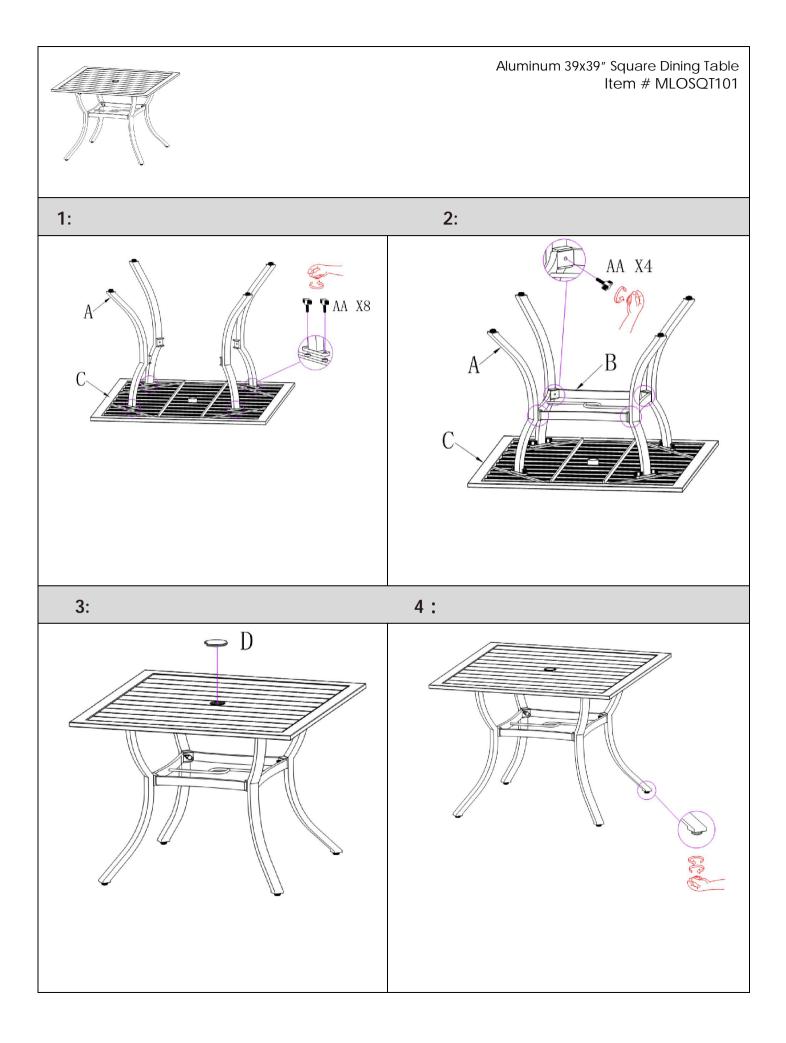

# Aluminum 39''x39'' Square Dining Table Assembly Instructions

Item#MLOSQT101

If you have any problems with this product, (missing or damaged parts, assembly issues, etc.), Contact us directly for fastest service:

Email Us: customerservice@royalgarden.com

Call us on our Toll-Free Customer Service Hotline: 8 a.m. -5 p.m., PST Monday - Friday

866-988-3300

Aluminum 39x39" Square Dining Table Item # MLOSQT101

| PART | QTY | PICTURE    |   | PART                                                                                                                                                                                                                                                                                                                                                                                                              | QTY | PICTURE |  |
|------|-----|------------|---|-------------------------------------------------------------------------------------------------------------------------------------------------------------------------------------------------------------------------------------------------------------------------------------------------------------------------------------------------------------------------------------------------------------------|-----|---------|--|
| А    | 4   |            | - | AA                                                                                                                                                                                                                                                                                                                                                                                                                | 12  | M8*30   |  |
| В    | 1   |            | - |                                                                                                                                                                                                                                                                                                                                                                                                                   |     |         |  |
| С    | 1   |            |   |                                                                                                                                                                                                                                                                                                                                                                                                                   |     |         |  |
| D    | 1   | $\bigcirc$ |   |                                                                                                                                                                                                                                                                                                                                                                                                                   |     |         |  |
|      |     |            |   |                                                                                                                                                                                                                                                                                                                                                                                                                   |     |         |  |
|      |     |            |   |                                                                                                                                                                                                                                                                                                                                                                                                                   |     |         |  |
|      |     |            | - |                                                                                                                                                                                                                                                                                                                                                                                                                   |     |         |  |
|      |     |            |   |                                                                                                                                                                                                                                                                                                                                                                                                                   |     |         |  |
|      |     |            |   | <ol> <li>ATTENTION:         <ol> <li>To avoid damage of your new patio<br/>furniture, please use either the carton or<br/>another soft surface such as carpet as a<br/>working surface to prevent product<br/>scratches during assembly.</li> <li>To better line up assembly points, loosely<br/>tighten bolts until the furniture is fully<br/>assembled. Fully tighten bolts before use.</li> </ol> </li> </ol> |     |         |  |
|      |     |            |   |                                                                                                                                                                                                                                                                                                                                                                                                                   |     |         |  |