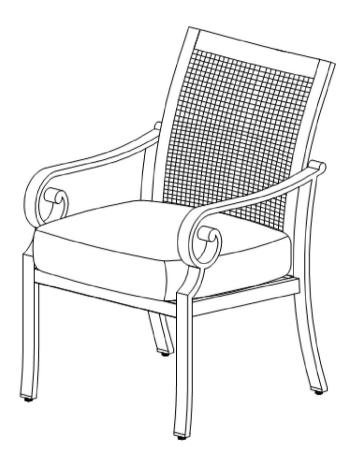

## 4 Pack Aluminum Cushioned Stationary Dining Chair Assembly Instructions

## Item# MLODCH401/MLODCH405

If you have any problems with this product, (missing or damaged parts, assembly issues, etc.), **Contact us directly for fastest service:** 

Email Us: customerservice@royalgarden.com

Call us on our Toll-Free Customer Service Hotline: 8 a.m. -5 p.m., PST Monday - Friday

866-988-3300

4 Pack Aluminum Cushioned Stationary Dining Chair Item # MLODCH401 MLODCH405

| PART | QTY | PICTURE    | PART                                                                                                                                                                                                                                                                                                                                                                                                | QTY | PICTURE |  |
|------|-----|------------|-----------------------------------------------------------------------------------------------------------------------------------------------------------------------------------------------------------------------------------------------------------------------------------------------------------------------------------------------------------------------------------------------------|-----|---------|--|
| А    | 4   | A          | AA                                                                                                                                                                                                                                                                                                                                                                                                  | 24  | M8*35   |  |
| В    | 4   | Ħ          |                                                                                                                                                                                                                                                                                                                                                                                                     |     |         |  |
| С    | 4   |            |                                                                                                                                                                                                                                                                                                                                                                                                     |     |         |  |
| D    | 4   | <b>TTT</b> |                                                                                                                                                                                                                                                                                                                                                                                                     |     |         |  |
| E    | 4   | $\bigcirc$ |                                                                                                                                                                                                                                                                                                                                                                                                     |     |         |  |
|      |     |            |                                                                                                                                                                                                                                                                                                                                                                                                     |     |         |  |
|      |     |            |                                                                                                                                                                                                                                                                                                                                                                                                     |     |         |  |
|      |     |            |                                                                                                                                                                                                                                                                                                                                                                                                     | -   |         |  |
|      |     |            | <ul> <li>ATTENTION:</li> <li>1. To avoid damage of your new patio<br/>furniture, please use either the carton or<br/>another soft surface such as carpet as a<br/>working surface to prevent product<br/>scratches during assembly.</li> <li>2. To better line up assembly points, loosely<br/>tighten bolts until the furniture is fully<br/>assembled. Fully tighten bolts before use.</li> </ul> |     |         |  |