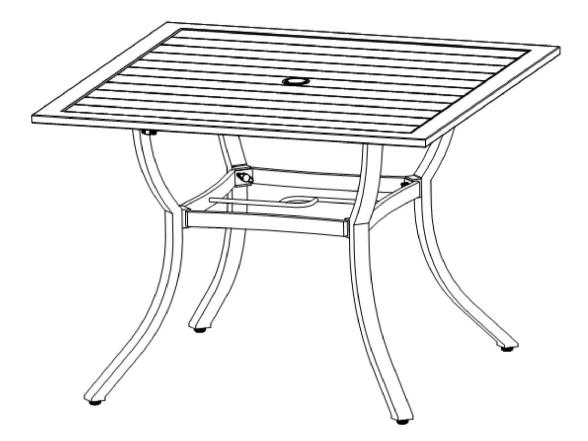

# Aluminum 39''x39'' Square Dining Table Assembly Instructions

Item#MLOSQT101

If you have any problems with this product, (missing or damaged parts, assembly issues, etc.), Contact us directly for fastest service:

Email Us: customerservice@royalgarden.com

Call us on our Toll-Free Customer Service Hotline: 8 a.m. -5 p.m., PST Monday - Friday

866-988-3300

Aluminum 39x39" Square Dining Table Item # MLOSQT101

| PART | QTY | PICTURE    |   | PART                                                                                                                                                                                                                                                                                                                                                                                                              | QTY | PICTURE |  |
|------|-----|------------|---|-------------------------------------------------------------------------------------------------------------------------------------------------------------------------------------------------------------------------------------------------------------------------------------------------------------------------------------------------------------------------------------------------------------------|-----|---------|--|
| А    | 4   |            | - | AA                                                                                                                                                                                                                                                                                                                                                                                                                | 12  | M8*30   |  |
| В    | 1   |            | - |                                                                                                                                                                                                                                                                                                                                                                                                                   |     |         |  |
| С    | 1   |            |   |                                                                                                                                                                                                                                                                                                                                                                                                                   |     |         |  |
| D    | 1   | $\bigcirc$ |   |                                                                                                                                                                                                                                                                                                                                                                                                                   |     |         |  |
|      |     |            |   |                                                                                                                                                                                                                                                                                                                                                                                                                   |     |         |  |
|      |     |            |   |                                                                                                                                                                                                                                                                                                                                                                                                                   |     |         |  |
|      |     |            | - |                                                                                                                                                                                                                                                                                                                                                                                                                   |     |         |  |
|      |     |            |   |                                                                                                                                                                                                                                                                                                                                                                                                                   |     |         |  |
|      |     |            |   | <ol> <li>ATTENTION:         <ol> <li>To avoid damage of your new patio<br/>furniture, please use either the carton or<br/>another soft surface such as carpet as a<br/>working surface to prevent product<br/>scratches during assembly.</li> <li>To better line up assembly points, loosely<br/>tighten bolts until the furniture is fully<br/>assembled. Fully tighten bolts before use.</li> </ol> </li> </ol> |     |         |  |
|      |     |            |   |                                                                                                                                                                                                                                                                                                                                                                                                                   |     |         |  |