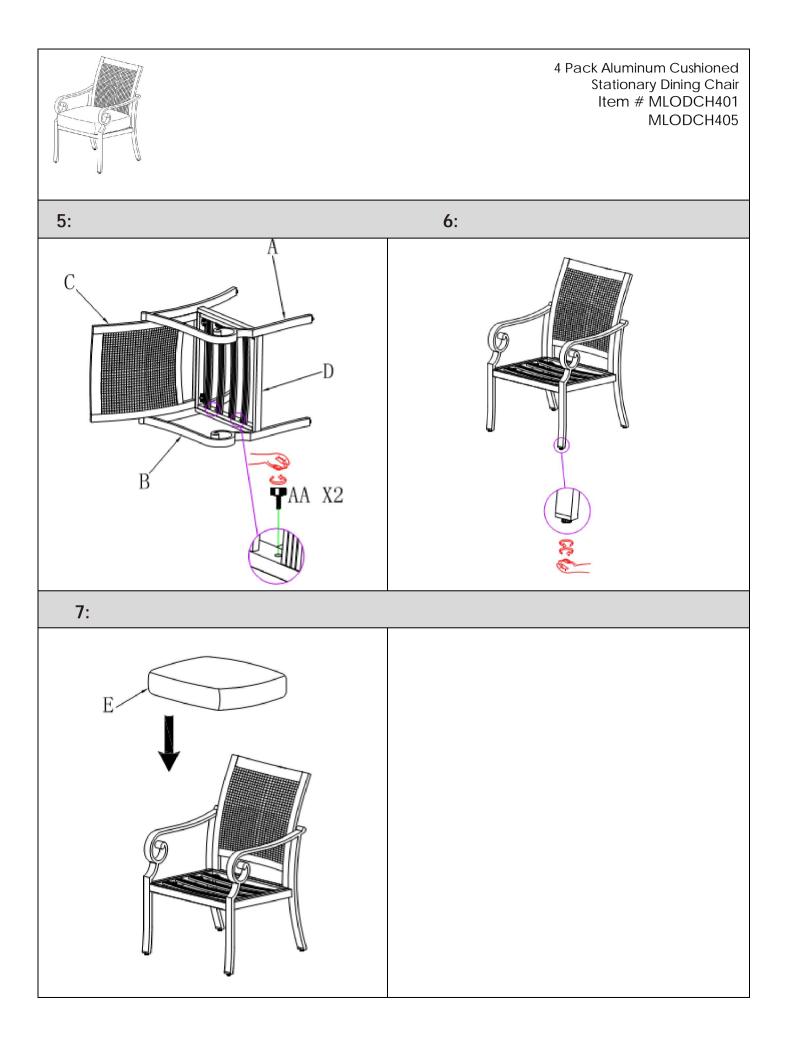

## 4 Pack Aluminum Cushioned Stationary Dining Chair Assembly Instructions

## Item# MLODCH401/MLODCH405

If you have any problems with this product, (missing or damaged parts, assembly issues, etc.), **Contact us directly for fastest service:** 

Email Us: customerservice@royalgarden.com

Call us on our Toll-Free Customer Service Hotline: 8 a.m. -5 p.m., PST Monday - Friday

866-988-3300

4 Pack Aluminum Cushioned Stationary Dining Chair Item # MLODCH401 MLODCH405

| PART | QTY | PICTURE    | PART                                                                                                                                                                                                                                                                                                                                                                                                | QTY | PICTURE |  |
|------|-----|------------|-----------------------------------------------------------------------------------------------------------------------------------------------------------------------------------------------------------------------------------------------------------------------------------------------------------------------------------------------------------------------------------------------------|-----|---------|--|
| А    | 4   | A          | AA                                                                                                                                                                                                                                                                                                                                                                                                  | 24  | M8*35   |  |
| В    | 4   | Ħ          |                                                                                                                                                                                                                                                                                                                                                                                                     |     |         |  |
| С    | 4   |            |                                                                                                                                                                                                                                                                                                                                                                                                     |     |         |  |
| D    | 4   | <b>TTT</b> |                                                                                                                                                                                                                                                                                                                                                                                                     |     |         |  |
| E    | 4   | $\bigcirc$ |                                                                                                                                                                                                                                                                                                                                                                                                     |     |         |  |
|      |     |            |                                                                                                                                                                                                                                                                                                                                                                                                     |     |         |  |
|      |     |            |                                                                                                                                                                                                                                                                                                                                                                                                     |     |         |  |
|      |     |            |                                                                                                                                                                                                                                                                                                                                                                                                     | -   |         |  |
|      |     |            | <ul> <li>ATTENTION:</li> <li>1. To avoid damage of your new patio<br/>furniture, please use either the carton or<br/>another soft surface such as carpet as a<br/>working surface to prevent product<br/>scratches during assembly.</li> <li>2. To better line up assembly points, loosely<br/>tighten bolts until the furniture is fully<br/>assembled. Fully tighten bolts before use.</li> </ul> |     |         |  |