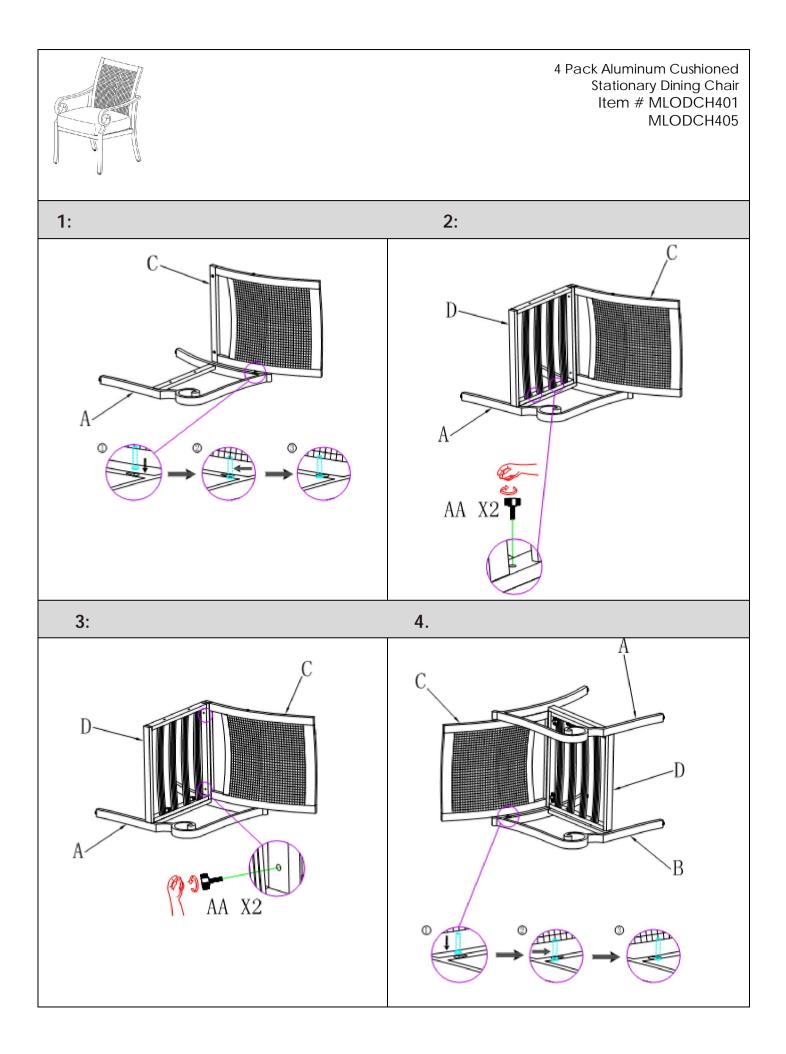

## 4 Pack Aluminum Cushioned Stationary Dining Chair Assembly Instructions

## Item# MLODCH401/MLODCH405

If you have any problems with this product, (missing or damaged parts, assembly issues, etc.), **Contact us directly for fastest service:** 

Email Us: customerservice@royalgarden.com

Call us on our Toll-Free Customer Service Hotline: 8 a.m. -5 p.m., PST Monday - Friday

866-988-3300

4 Pack Aluminum Cushioned Stationary Dining Chair Item # MLODCH401 MLODCH405

| PART | QTY | PICTURE    | PART                                                                                                                                                                                                                                                                                                                                                                                                | QTY | PICTURE |  |
|------|-----|------------|-----------------------------------------------------------------------------------------------------------------------------------------------------------------------------------------------------------------------------------------------------------------------------------------------------------------------------------------------------------------------------------------------------|-----|---------|--|
| А    | 4   | A          | AA                                                                                                                                                                                                                                                                                                                                                                                                  | 24  | M8*35   |  |
| В    | 4   | Ħ          |                                                                                                                                                                                                                                                                                                                                                                                                     |     |         |  |
| С    | 4   |            |                                                                                                                                                                                                                                                                                                                                                                                                     |     |         |  |
| D    | 4   | <b>TTT</b> |                                                                                                                                                                                                                                                                                                                                                                                                     |     |         |  |
| E    | 4   | $\bigcirc$ |                                                                                                                                                                                                                                                                                                                                                                                                     |     |         |  |
|      |     |            |                                                                                                                                                                                                                                                                                                                                                                                                     |     |         |  |
|      |     |            |                                                                                                                                                                                                                                                                                                                                                                                                     |     |         |  |
|      |     |            |                                                                                                                                                                                                                                                                                                                                                                                                     | -   |         |  |
|      |     |            | <ul> <li>ATTENTION:</li> <li>1. To avoid damage of your new patio<br/>furniture, please use either the carton or<br/>another soft surface such as carpet as a<br/>working surface to prevent product<br/>scratches during assembly.</li> <li>2. To better line up assembly points, loosely<br/>tighten bolts until the furniture is fully<br/>assembled. Fully tighten bolts before use.</li> </ul> |     |         |  |