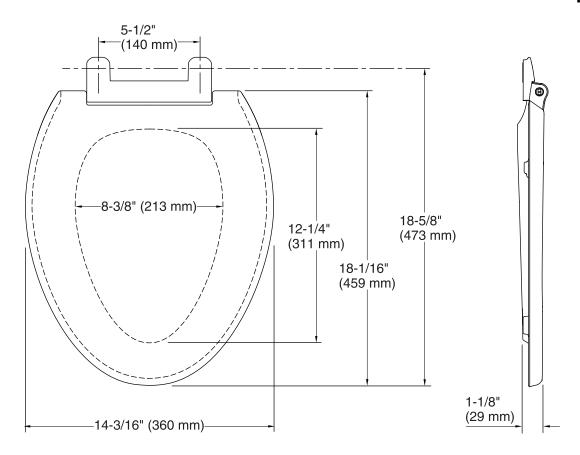

# **Technical Information**

All product dimensions are nominal.

Seat shape type: Elongated
Seat front type: Closed front

Seat hinge type: Quick-Attach®, Quiet-Close™,

Quick-Release™

Seat-mounting holes: 5-1/2" (140 mm)