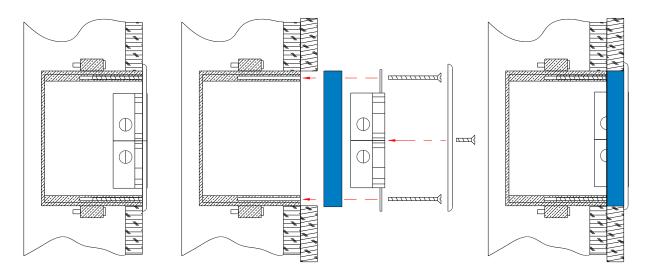

## Installation Instructions

Shut off power at source. Remove outlet cover plate. Test outlet to assure power has been disconnected. Remove two (2) screws holding outlet or switch in place. Measure distance from face of outlet box to outside wall surface. Select the corresponding thickness ReceptXtender. Slide ReceptXtender over device and wires. Make sure inner flange is towards the box. Replace original screws through the device and the new ReceptXtender. Longer screws are needed for applications over 1/2". Tighten screws snugly and assure device is firmly positioned.