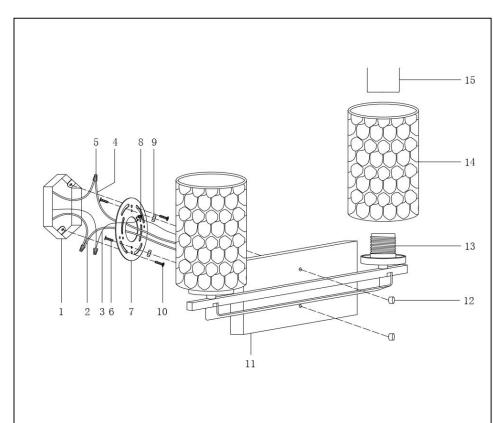

## **ASSEMBLY AND INSTALLATION**

- 1. Thread two machine screws (6) to the mounting plate (7) and secure with the hex nut (9).
- 2. Secure the mounting plate (7) with mounting screw (10) to the outlet box (1).
- 3. Pull out the outlet wire and ground wire from the outlet box (1). Make wire connections.
- --Ribbed wire (w/o marking) from light to White wire (2) from power source.
- --Smooth wire (w/o marking) from light to Black wire (4) from power source.
- -- Loop the ground wire (3) to mounting plate (7) with a ground screw (8).
- 4. Attach the back plate (11) against the outlet box (1), secure with the ball nut (12).
- 5. Place the glass shade (14) over the socket (13) and secure with the socket ring (15)
- 6. Install bulbs: (bulbs not included)
- (Do not exceed the maximum capacity recommended on the sockets).

### INSTALLATION IS NOW COMPLETE

- 1. OUTLET BOX
- 2. WHITE WIRE
- 3. GROUND WIRE
- 4. BLACK WIRE
- 5. WIRE CONNECTOR
- 6. MACHINE SCREW
- 7. MOUNTING PLATE
- 8. GROUND SCREW

- 9. HEX NUT
- 10. MOUNTING SCREW
- 11. BACK PLATE
- 12. BALL NUT
- 13 SOCKET
- 14. GLASS SHADE
- 15. SOCKET RING