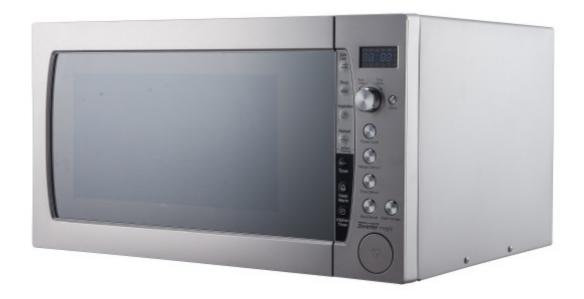

## 2.2 CU. FT., 1200W INVERTER, SENSOR COOKING, STAINLESS STEEL, MICROWAVE OVEN

- Microwave Output Power: 1200 Watts
- 2.2 cu. ft. of Cooking Space
- Inverter Technology with Sensor cooking
- Stainless steel Front and Black Cabinet
- 10 Microwave Power Levels
- 6 Pre-programmed Recipes
- 99-Minutes, 99-Second Digital Timer
- Time and Weight Defrost
- LED Display, Digital Clock
- Removable Glass Turntable for Complete, Even Cooking
- Child-Safe Lock-Out Feature
- End-of-Cooking Signal
- Unit Dimensions WxDxH: 24.8"x19.6"x14.8"
- Carton Dimensions WxDxH: 27.3"x21.5"x16.8"
- Net Weight/ Gross Weight: 37.1 lbs / 44.4 lbs
- Container Loading 40'/40'HQ: 360/432
- UPC No.: 0-25806-03470-7
- HTS No : 8516.50.0090
- FOB Port: Yantian