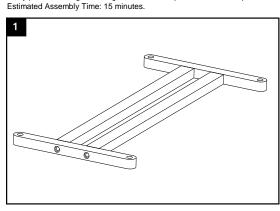

## PREPARATION

contents list.

If any part is missing or damaged, do not attempt to assemble the product.

Step 1 : Connect ( C) and ( D) by 4 bolt M8x50 ( H1) and washer

Step 2 : Fix the legs (B) with frame by 8 bolts M8x40(H2)