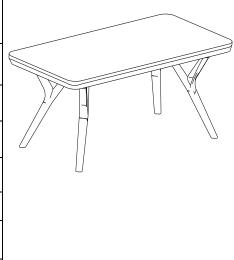

| 1X       |



## Model#VNN1018A

Product Dimensions:L39.37xW19.69xH16.54 inches



## PREPARATION

contents list.

If any part is missing or damaged, do not attempt to assemble the product.



Step 1 : Connect ( C) and ( D) by 4 bolt M8x50 ( H1) and washer



Step 2 : Fix the legs (B) with frame by 8 bolts M8x40(H2)





Step 3: The hardware need to connect wooden frame and concrete top are 6 bolts M8x40(H2) and washer (H3)