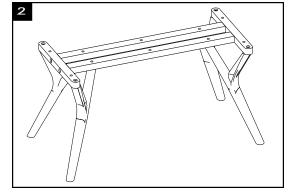

## PREPARATION

contents list.

If any part is missing or damaged, do not attempt to assemble the product.

Step 1 : Connect ( C) and ( D) by 4 bolt M8x50 ( H1) and washer

Step 2 : Fix the legs (B) with frame by 8 bolts M8x40(H2)