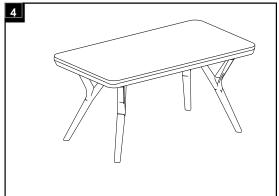

## PREPARATION

contents list.

If any part is missing or damaged, do not attempt to assemble the product.

Step 1 : Connect ( C) and ( D) by 4 bolt M8x50 ( H1) and washer

Step 2 : Fix the legs (B) with frame by 8 bolts M8x40(H2)

Step 3: The hardware need to connect wooden frame and concrete top are 6 bolts M8x40(H2) and washer (H3)