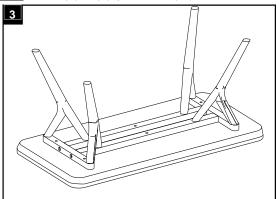

Step 3: The hardware need to connect wooden frame and concrete top are 6 bolts M8x40(H2) and washer (H3)