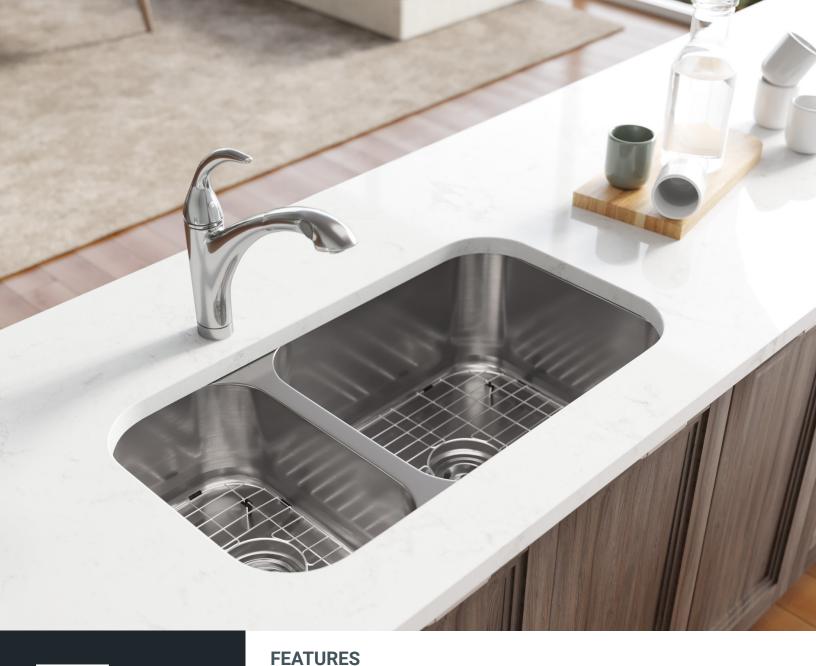

R1-1024BL

Offset Double Bowl Sink 16G UPC: 841412137782

18G UPC: 841412129220

## Fully InsulatedACCESSORIES

16, or 18 Gauge Steel

Brushed Satin Finish

Undermount Installation

Cold Rolled Stainless Steel

33" Minimum Cabinet Size

- Limited Lifetime Warranty
- Offset Drain 3 1/2"
- Sound Dampening Pads
- Installation Hardware included
- · Cutout Template Included