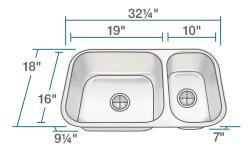

R1-1024BL

Offset Double Bowl Sink 16G UPC: 841412137782

18G UPC: 841412129220

## Fully InsulatedACCESSORIES

16, or 18 Gauge Steel

Brushed Satin Finish

Undermount Installation

Cold Rolled Stainless Steel

33" Minimum Cabinet Size







## **STAINLESS STEEL**

Stainless Steel is the most popular choice for today's kitchens due to its clean look and durability. The beautiful brushed satin finish helps to hide small scratches that may occur over the lifetime of the sink. Our Stainless Steel sinks are made from high quality, 14, 16, 18, or 20 gauge, 304 steel. Each sink is fully insulated and has a sound dampening pad.

- Limited Lifetime Warranty
- Offset Drain 3 1/2"
- Sound Dampening Pads
- Installation Hardware included
- · Cutout Template Included

## **DIMENSIONS**



www.renesinks.com 872.241.0016 sales@renesinks.com