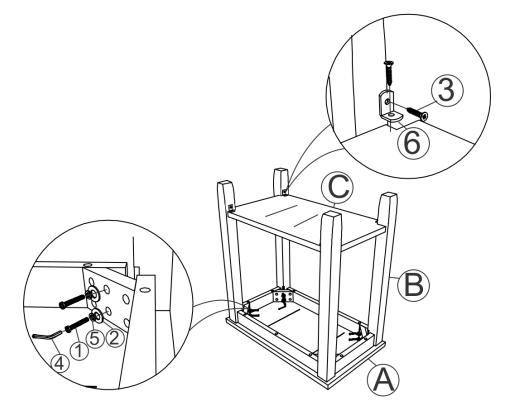

# STEP 1

Attach Legs (B) to Top (A) with Bolts (1) and washers (2) and (5). Tighten with Allen Key (4). Then attach Shelf (C) to legs (B) with Screws (3) and L-Brackets (6). Tighten with a screwdriver.