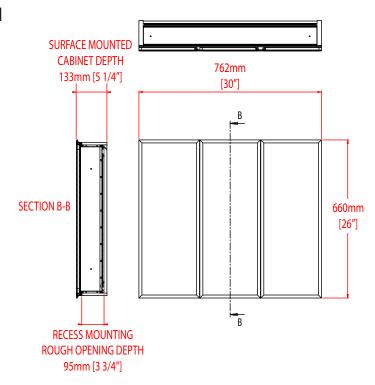

## PACKAGING DIMENSIONS W X D X H

891mm (35 1/16") x 200mm (7 7/8") x 810mm (31 7/8")

ISTA 3A Packaging (International Safe Transit Association)

Recommended Drill size 8mm (5/16")

#### **INSTALLATION DIMENSIONS (APPROXIMATE)**

Jacuzzi reserves the right to make changes in specifications and materials and to change and discontinue models, both without the notice or obligation. Dimensions are for reference only.