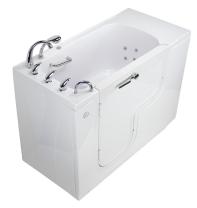

### Transfer Hydro Massage Walk In Bathtub

(Wheelchair Accessible)

OLA3052H-L-HB Left Drain

Actual Size: 29.5'' W x 52'' L x 42'' H Shipping Size: 32'' W x 54'' L x 50'' H

Shipping Weight: 300lbs. Net Weight: 220lbs.

based on in-house water pressure

OLA3052H-R-HB Right Drain

### **Included Features:**

- 1. Acrylic Tub Shell:
  - · High quality acrylic
  - · Excellent color uniformity
  - High Gloss White Finish
  - Fiberglass Reinforced
- 2. Low threshold step in 7"
- 3. Stainless Steel Frame with Adjustable Leveling Legs
- 4. Seat: 22'' W x 17'' H x 19'' L
- 5. One (1) front and one (1) end removable access panels
- 6. Wall and deck mounted stainless steel safety grab bar in plated chrome finish
- 7. L-shaped door for wheelchair accessible
- 8. Hydro Massage System: (5AMP 6000W)
  - Six (6) adjustable and seven (7) ixed hydro jets
  - Hydro massage air low intensity control
  - In-line water heater (5.5AMP 650W)
  - On/Off push control
- 9. Five-Piece Fast Fill Huntington Brass Roman faucet set (chrome finish)
  - 18 GPM (Average) @ 60 PSI
  - Pull out, hand held, chrome plated shower with 5 ft. retractable stainless steel braided hose