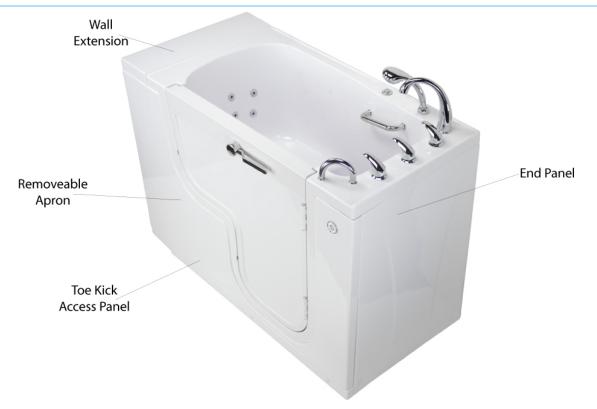

### **Included Features:**

- 1. Acrylic Tub Shell:
  - · High quality acrylic
  - · Excellent color uniformity
  - High Gloss White Finish
  - Fiberglass Reinforced
- 2. Low threshold step in 7"
- 3. Stainless Steel Frame with Adjustable Leveling Legs
- 4. Seat: 22'' W x 17'' H x 19'' L
- 5. One (1) front and one (1) end removable access panels
- 6. Wall and deck mounted stainless steel safety grab bar in plated chrome finish
- 7. L-shaped door for wheelchair accessible
- 8. Hydro Massage System: (5AMP 6000W)
  - Six (6) adjustable and seven (7) ixed hydro jets
  - Hydro massage air low intensity control
  - In-line water heater (5.5AMP 650W)
  - On/Off push control
- 9. Five-Piece Fast Fill Huntington Brass Roman faucet set (chrome finish)
  - 18 GPM (Average) @ 60 PSI
  - Pull out, hand held, chrome plated shower with 5 ft. retractable stainless steel braided hose

### Plumbing:

- Two (2) x 5' long stainless steel braided water supply lines with 3/4" IPS connectors
- Two (2) x 2" floor drains
- Two (2) PVC 2" drain elbows