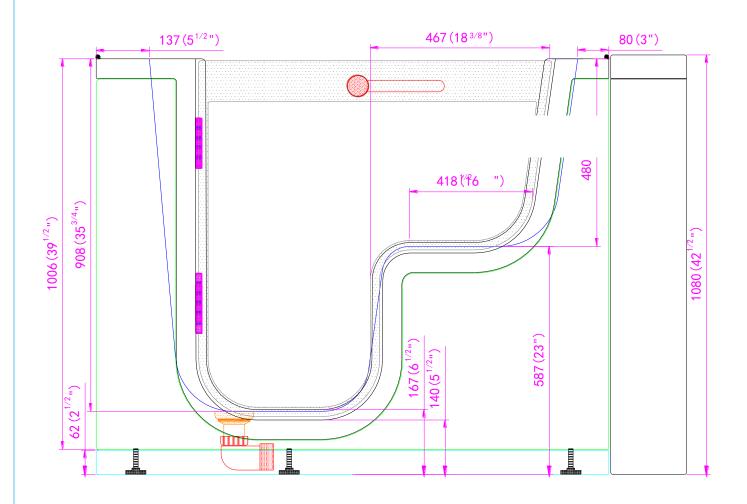

### Transfer Hydro Massage Walk In Bathtub

(Wheelchair Accessible)

OLA3052H-L-HB Left Drain

Actual Size: 29.5'' W x 52'' L x 42'' H Shipping Size: 32'' W x 54'' L x 50'' H

Shipping Weight: 300lbs. Net Weight: 220lbs.

### **Included Features:**

- 1. Acrylic Tub Shell:
  - · High quality acrylic
  - · Excellent color uniformity
  - High Gloss White Finish
  - Fiberglass Reinforced
- 2. Low threshold step in 7"
- 3. Stainless Steel Frame with Adjustable Leveling Legs
- 4. Seat: 22'' W x 17'' H x 19'' L
- 5. One (1) front and one (1) end removable access panels
- 6. Wall and deck mounted stainless steel safety grab bar in plated chrome finish
- 7. L-shaped door for wheelchair accessible
- 8. Hydro Massage System: (5AMP 6000W)
  - Six (6) adjustable and seven (7) ixed hydro jets
  - Hydro massage air low intensity control
  - In-line water heater (5.5AMP 650W)
  - On/Off push control
- 9. Five-Piece Fast Fill Huntington Brass Roman faucet set (chrome finish)
  - 18 GPM (Average) @ 60 PSI
  - Pull out, hand held, chrome plated shower with 5 ft. retractable stainless steel braided hose

### Plumbing:

- Two (2) x 5' long stainless steel braided water supply lines with 3/4" IPS connectors
- Two (2) x 2" floor drains
- Two (2) PVC 2" drain elbows