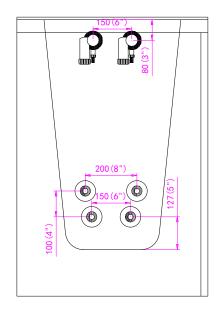

### **Included Features:**

- 1. Acrylic Tub Shell:
  - · High quality acrylic
  - · Excellent color uniformity
  - High Gloss White Finish
  - Fiberglass Reinforced
- 2. Low threshold step in 7"
- 3. Stainless Steel Frame with Adjustable Leveling Legs
- 4. Seat: 22'' W x 17'' H x 19'' L
- 5. One (1) front and one (1) end removable access panels
- 6. Wall and deck mounted stainless steel safety grab bar in plated chrome finish
- 7. L-shaped door for wheelchair accessible
- 8. Hydro Massage System: (5AMP 6000W)
  - Six (6) adjustable and seven (7) ixed hydro jets
  - Hydro massage air low intensity control
  - In-line water heater (5.5AMP 650W)
  - On/Off push control
- 9. Five-Piece Fast Fill Huntington Brass Roman faucet set (chrome finish)
  - 18 GPM (Average) @ 60 PSI
  - Pull out, hand held, chrome plated shower with 5 ft. retractable stainless steel braided hose