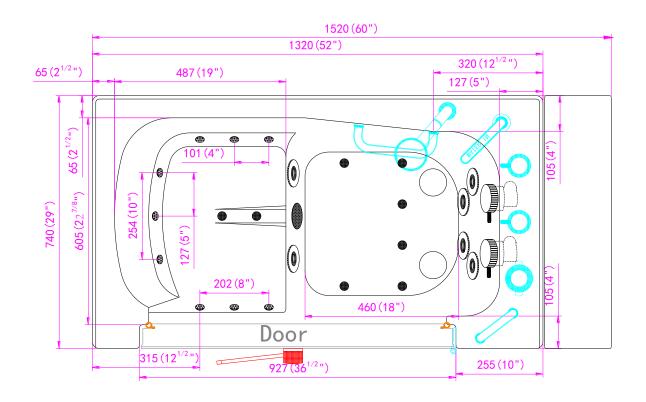

### Transfer Hydro Massage Walk In Bathtub

(Wheelchair Accessible)

OLA3052H-L-HB Left Drain

Actual Size: 29.5'' W x 52'' L x 42'' H Shipping Size: 32'' W x 54'' L x 50'' H

Shipping Weight: 300lbs. Net Weight: 220lbs.

Water Capacity: 90 gal. US (unoccupied)

55-75 gal. US (occupied)

Approx. Drain Time: +/- 2 minutes (unoccupied bathtub)

at ideal home plumbing conditions

Approx. Fill Time: +/- 14 minutes (unoccupied bathtub)

based on in-house water pressure

OLA3052H-R-HB Right Drain

### **Options:**

• Left or Right Hinged Door

### **Included Features:**

- 1. Acrylic Tub Shell:
  - · High quality acrylic
  - · Excellent color uniformity
  - High Gloss White Finish
  - Fiberglass Reinforced
- 2. Low threshold step in 7"
- 3. Stainless Steel Frame with Adjustable Leveling Legs
- 4. Seat: 22'' W x 17'' H x 19'' L
- 5. One (1) front and one (1) end removable access panels
- 6. Wall and deck mounted stainless steel safety grab bar in plated chrome finish
- 7. L-shaped door for wheelchair accessible
- 8. Hydro Massage System: (5AMP 6000W)
  - Six (6) adjustable and seven (7) ixed hydro jets
  - Hydro massage air low intensity control
  - In-line water heater (5.5AMP 650W)
  - On/Off push control
- 9. Five-Piece Fast Fill Huntington Brass Roman faucet set (chrome finish)
  - 18 GPM (Average) @ 60 PSI
  - Pull out, hand held, chrome plated shower with 5 ft. retractable stainless steel braided hose

### Plumbing:

- Two (2) x 5' long stainless steel braided water supply lines with 3/4" IPS connectors
- Two (2) x 2" floor drains
- Two (2) PVC 2" drain elbows

### Electrical:

Electrical requirement is one dedicated 120 V electrical line with a 20AMP GFCI standard three prong outlet