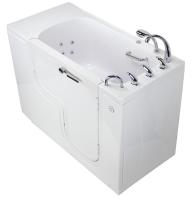

### Transfer Hydro Massage Walk In Bathtub

(Wheelchair Accessible)

OLA3052H-L-HB Left Drain

Actual Size: 29.5'' W x 52'' L x 42'' H Shipping Size: 32'' W x 54'' L x 50'' H

Shipping Weight: 300lbs. Net Weight: 220lbs.

based on in-house water pressure

OLA3052H-R-HB Right Drain

### **Included Features:**

- 1. Acrylic Tub Shell:
  - · High quality acrylic
  - · Excellent color uniformity
  - High Gloss White Finish
  - Fiberglass Reinforced
- 2. Low threshold step in 7"
- 3. Stainless Steel Frame with Adjustable Leveling Legs
- 4. Seat: 22'' W x 17'' H x 19'' L
- 5. One (1) front and one (1) end removable access panels
- 6. Wall and deck mounted stainless steel safety grab bar in plated chrome finish
- 7. L-shaped door for wheelchair accessible
- 8. Hydro Massage System: (5AMP 6000W)
  - Six (6) adjustable and seven (7) ixed hydro jets
  - Hydro massage air low intensity control
  - In-line water heater (5.5AMP 650W)
  - On/Off push control
- 9. Five-Piece Fast Fill Huntington Brass Roman faucet set (chrome finish)
  - 18 GPM (Average) @ 60 PSI
  - Pull out, hand held, chrome plated shower with 5 ft. retractable stainless steel braided hose