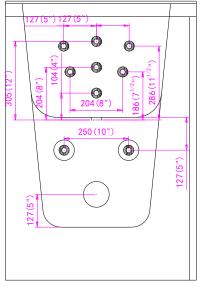

### **Included Features:**

- 1. Acrylic Tub Shell:
  - · High quality acrylic
  - · Excellent color uniformity
  - High Gloss White Finish
  - Fiberglass Reinforced
- 2. Low threshold step in 7"
- 3. Stainless Steel Frame with Adjustable Leveling Legs
- 4. Seat: 22'' W x 17'' H x 19'' L
- 5. One (1) front and one (1) end removable access panels
- 6. Wall and deck mounted stainless steel safety grab bar in plated chrome finish
- 7. L-shaped door for wheelchair accessible
- 8. Hydro Massage System: (5AMP 6000W)
  - Six (6) adjustable and seven (7) ixed hydro jets
  - Hydro massage air low intensity control
  - In-line water heater (5.5AMP 650W)
  - On/Off push control
- 9. Five-Piece Fast Fill Huntington Brass Roman faucet set (chrome finish)
  - 18 GPM (Average) @ 60 PSI
  - Pull out, hand held, chrome plated shower with 5 ft. retractable stainless steel braided hose