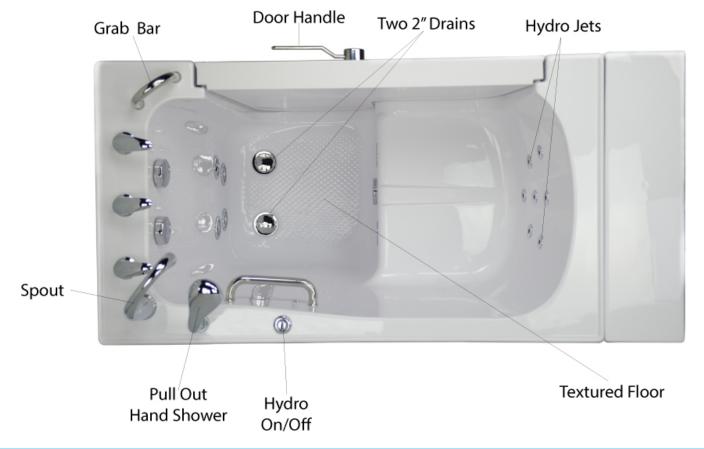

### **Included Features:**

- 1. Acrylic Tub Shell:
  - · High quality acrylic
  - · Excellent color uniformity
  - High Gloss White Finish
  - Fiberglass Reinforced
- 2. Low threshold step in 7"
- 3. Stainless Steel Frame with Adjustable Leveling Legs
- 4. Seat: 22'' W x 17'' H x 19'' L
- 5. One (1) front and one (1) end removable access panels
- 6. Wall and deck mounted stainless steel safety grab bar in plated chrome finish
- 7. L-shaped door for wheelchair accessible
- 8. Hydro Massage System: (5AMP 6000W)
  - Six (6) adjustable and seven (7) ixed hydro jets
  - Hydro massage air low intensity control
  - In-line water heater (5.5AMP 650W)
  - On/Off push control
- 9. Five-Piece Fast Fill Huntington Brass Roman faucet set (chrome finish)
  - 18 GPM (Average) @ 60 PSI
  - Pull out, hand held, chrome plated shower with 5 ft. retractable stainless steel braided hose

### Plumbing:

- Two (2) x 5' long stainless steel braided water supply lines with 3/4" IPS connectors
- Two (2) x 2" floor drains
- Two (2) PVC 2" drain elbows